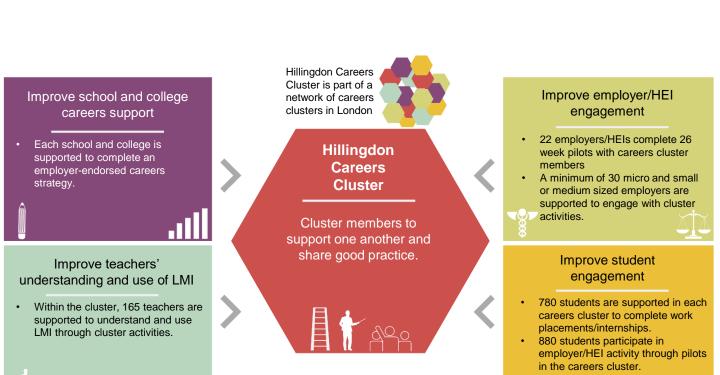

#### What is a careers cluster?

Hillingdon Careers Cluster will be made up of ten local schools and one local college. The main outputs and results of the programme will be: