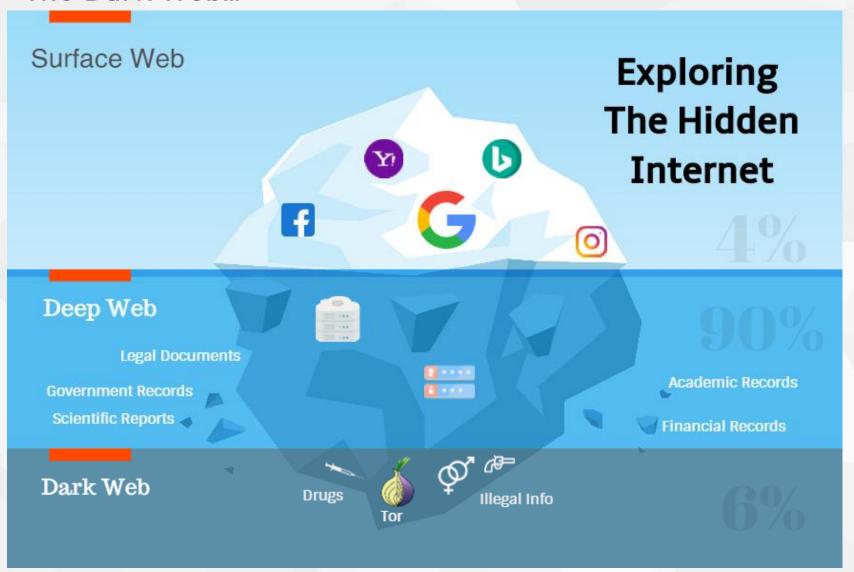

al to:

Take, permit to be taken, make or distribute an indecent image of a child!!!



What you need to know (cont.)

Who is a child in law?

Any person under the age of



#### What's an Indecent Image of a Child?

A sexualised photograph or video of a person under the age of 18

Includes - the negative as well as the positive version; and

> data stored on a computer disc or by other electronic means which is capable of conversion into a photograph.



Why take and post/send an image?

Sexual Expression Experimental Social and Peer Pressure Communication Attention/Affirmation Impression Management Accidental or Reckless Coercion/Blackmail and Revenge



#### Where might an image be shared?





Central Specialist Crime Online Child Sexual Abuse & Exploitation





#### The Dark Web...





#### **Short Term Consequences**





#### Long Term Consequences





Don't suffer in silence...

## YOUNGMINDS fighting for young people's mental health

https://youngminds.org.uk



https://stem4.org.uk



https://www.nspcc.org.uk



https://www.stopitnow.org.uk Confidential Helpline: 0808 1000 900



Central Specialist Crime
Online Child Sexual Abuse & Exploitation

#### Victim Identification Team

Who we are and what we do:

Reviewing of Images
Dark Web scraping
National Network of Victim ID Teams
International Liaison (NCA)
BCU & Specialist Crime Support
Educational initiatives