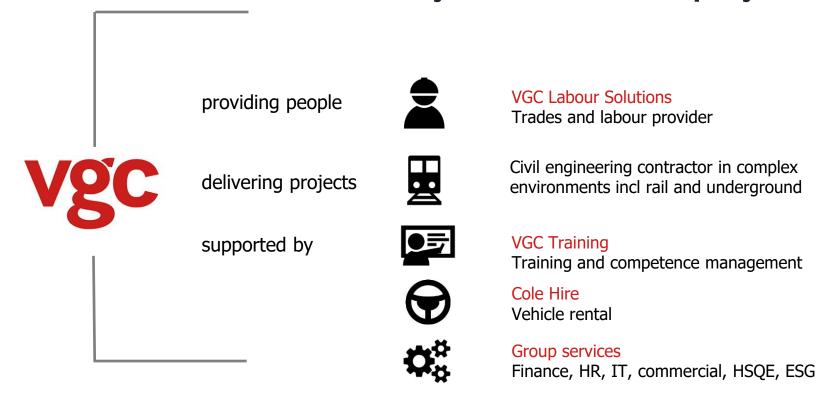

## **Background**

- Provide people and deliver projects to the rail and infrastructure industries
- We operate in Civils, Nuclear, Highways, Airports, Rail and Construction