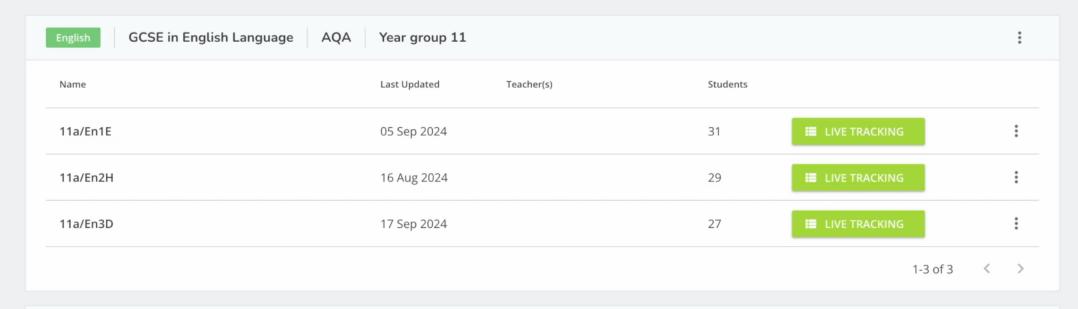

| Name     | Last Updated | Teacher(s) | Students |                        |  |
|----------|--------------|------------|----------|------------------------|--|
| 11a/En1E |              |            | 31       | <b>Ⅲ</b> LIVE TRACKING |  |
| 11a/En2H |              |            | 29       | <b>■</b> LIVE TRACKING |  |
| 11a/En3D |              |            | 27       | <b>Ⅲ</b> LIVE TRACKING |  |