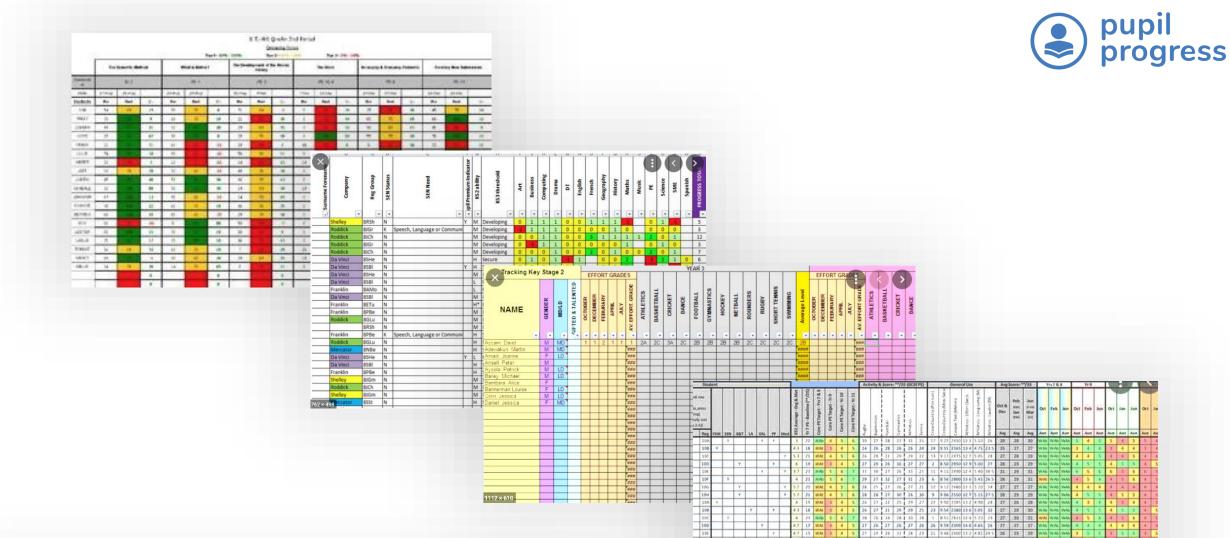

### PIXLWAVES

powered by

powered by

Accuracy

**Classroom Impact** 

|          |      | had 600 total had had had had been been been been been been been bee |       |        |        |      |           |          |      |       |          |      |      |           |         |                        |         |        |  |  |  |  |  |  |
|----------|------|----------------------------------------------------------------------|-------|--------|--------|------|-----------|----------|------|-------|----------|------|------|-----------|---------|------------------------|---------|--------|--|--|--|--|--|--|
|          | tre  | -                                                                    | **    |        | -      |      | (be) been | Total of | -    |       | See More |      | -    | A Francis | lumeri. | Foreign New Substances |         |        |  |  |  |  |  |  |
| -        | 6 0  | ME                                                                   |       |        | - 111  |      | M ·       | (9)      |      |       | 79.94    | U S  |      | mr.       |         | W-11                   |         |        |  |  |  |  |  |  |
| 1946     | SNA. | - promise                                                            |       | (1984) | photo: |      | Store     | THE      |      | 2704  | \$819Ar  |      | 9176 | -british  |         | 44-04-                 | (89496) |        |  |  |  |  |  |  |
| Tradects | Bul  | field                                                                | . 19- | . No   | feet   | 10-  | 84        | 647      | 9-   | 84    | ded      | . 9- | 84   | And -     | 31      | thai                   | Ped     | 95.    |  |  |  |  |  |  |
| 198      | 14   | 1000                                                                 | -11   | 19     | 1.00   |      | - 6       | 1.00     |      |       | 0.000    | 100  | 19.  |           |         | 1.08                   |         | 160    |  |  |  |  |  |  |
| 9967     | - 9  |                                                                      |       | 19     |        | 10.1 |           |          |      | 11.10 |          | . to | - 19 | - 4       | 16      | 16                     | 100     | 16     |  |  |  |  |  |  |
| 2000     | 99   |                                                                      | - 10  | 11     | 200    |      | . IF      | - 84     | 76   |       |          | . 10 | -    | 40.       | 10      |                        | 1       | 10     |  |  |  |  |  |  |
| 107E     | .11  |                                                                      | 41    | - 11   |        |      | 31        |          | - 18 | 4     |          | 90   | **   | 100       | 100     | 2                      | 1000    | - 96.1 |  |  |  |  |  |  |
| 1886     | 31   |                                                                      | - 60  | 1881   |        | 188  | 31        |          | 4.   | - 19  |          |      |      |           | -       | 18 -                   | -       | 18     |  |  |  |  |  |  |
| ALC: N   | 1.75 |                                                                      | -     |        |        | -    | - 14      | _        | -    | -     |          |      | -    | 100       |         | -                      |         |        |  |  |  |  |  |  |

| - 0           |                      | -            | 171                      |                                                                         | 101-1           | -                 |                     |                   | - 15                    | - 1   | m'         | 40      | × 2     |                   |            |             |          |         |              |     |                |             |            |                           |                       |                        |             |                 |           |            |         |        |     |             |       |                |         |       |              |              |                          |              |            |      |      |       |            |           |      |     |      |      |      |       |      |     |   |
|---------------|----------------------|--------------|--------------------------|-------------------------------------------------------------------------|-----------------|-------------------|---------------------|-------------------|-------------------------|-------|------------|---------|---------|-------------------|------------|-------------|----------|---------|--------------|-----|----------------|-------------|------------|---------------------------|-----------------------|------------------------|-------------|-----------------|-----------|------------|---------|--------|-----|-------------|-------|----------------|---------|-------|--------------|--------------|--------------------------|--------------|------------|------|------|-------|------------|-----------|------|-----|------|------|------|-------|------|-----|---|
| ×             |                      |              |                          | ya Premium Indicator<br>KS2 ability<br>KS3 threshold<br>Art<br>Business | 2000            |                   |                     | 1000              |                         |       | B          | <       |         | ><br>             |            |             |          |         |              |     |                |             |            |                           |                       |                        |             |                 |           |            |         |        |     |             |       |                |         |       |              |              |                          |              |            |      |      |       |            |           |      |     |      |      |      |       |      |     |   |
| Surname Foren | Aue                  | dno          | SEN Status               | m Ind<br>mility<br>oility                                               | uting ma        |                   | 5 5                 | Geography         | 3                       | sic   | 8          |         | ts      | PROGRESS TOTA     |            |             |          |         |              |     |                |             |            |                           |                       |                        |             |                 |           |            |         |        |     |             |       |                |         |       |              |              |                          |              |            |      |      |       |            |           |      |     |      |      |      |       |      |     |   |
| , e           | Comp                 | Reg Gro      | SEN Status               | KS2 abilit<br>KS3 thresh<br>Art<br>Business                             | Computing       | 0                 | French              | Histo             | Mat                     | Music | Science    | SME     | Spanish | SRES!             |            |             |          |         |              |     |                |             |            |                           |                       |                        |             |                 |           |            |         |        |     |             |       |                |         |       |              |              |                          |              |            |      |      |       |            |           |      |     |      |      |      |       |      |     |   |
| - 64.5        |                      | æ            | <u>~</u>                 | A S                                                                     | 0               |                   |                     | 9                 |                         |       |            |         |         | PROC              |            |             |          |         |              |     |                |             |            |                           |                       |                        |             |                 |           |            |         |        |     |             |       |                |         |       |              |              |                          |              |            |      |      |       |            |           |      |     |      |      |      |       |      |     |   |
| - °           |                      | * *          | ·                        | T T T                                                                   |                 |                   |                     |                   |                         |       | +          |         |         | v                 |            |             |          |         |              |     |                |             |            |                           |                       |                        |             |                 |           |            |         |        |     |             |       |                |         |       |              |              |                          |              |            |      |      |       |            |           |      |     |      |      |      |       |      |     |   |
| _             | Shelley<br>Roddick   | 8RSh<br>8JGr | N Speech, Language or Co | Y M Developing 0 1 mmuni M Developing 1 1                               |                 | 0 0               |                     | 1 1               |                         |       | 0 0        |         | -       | 5                 |            |             |          |         |              |     |                |             |            |                           |                       |                        |             |                 |           |            |         |        |     |             |       |                |         |       |              |              |                          |              |            |      |      |       |            |           |      |     |      |      |      |       |      |     |   |
| _             | Roddick              |              | N Speech, Language or Co | M Developing 0 0                                                        |                 | 0 0               |                     | 1 1               |                         | 1     |            | 1       |         | 12                |            |             |          |         |              |     |                |             |            |                           |                       |                        |             |                 |           |            |         |        |     |             |       |                |         |       |              |              |                          |              |            |      |      |       |            |           |      |     |      |      |      |       |      |     |   |
| -             | Roddick              |              | N                        | M Developing 0                                                          | 1 1             |                   | 0 0                 |                   |                         |       | 0 1        |         |         | 3                 |            |             |          |         |              |     |                |             |            |                           |                       |                        |             |                 |           |            |         |        |     |             |       |                |         |       |              |              |                          |              |            |      |      |       |            |           |      |     |      |      |      |       |      |     |   |
| _             | Roddick<br>Da Vinci  | 8JCh<br>8SHe | N N                      | H Secure 0 1                                                            | 0 1             | 0 (               |                     | 0 0               | 0                       | 0     | 2 0        | 1       | 0       | 7                 |            |             |          |         |              |     |                |             |            |                           |                       |                        |             |                 |           |            |         |        |     |             |       |                |         |       |              |              |                          |              |            |      |      |       |            |           |      |     |      |      |      |       |      |     |   |
|               | Da Vinci             | 8581         | N                        | Y H X Tracking Ke                                                       | -               | - 1               |                     |                   |                         |       |            |         | Y       | AR 3              |            |             |          |         |              |     |                |             |            |                           |                       |                        | _           |                 | _         |            |         |        |     |             |       |                |         |       |              |              |                          |              |            |      |      |       |            |           |      |     |      |      |      |       |      |     |   |
| _             | Da Vinci<br>Da Vinci |              | N N                      | M X Hacking IX                                                          | y Stage 2       |                   |                     | ORT GR            |                         |       |            |         |         |                   |            |             |          |         |              |     |                |             | H          | EFF                       | ORT                   | GR/                    | OES         |                 |           |            |         | 1      |     |             |       |                |         |       |              |              |                          |              |            |      |      |       |            |           |      |     |      |      |      |       |      |     |   |
|               | Franklin             | 8AMo         | N                        |                                                                         |                 | TEC.              |                     |                   | ADE                     | un.   | =          |         |         | _                 | 8          |             | o        | 0       | S            |     |                | rel         |            |                           |                       |                        | 4           |                 | S         | =          |         |        |     |             |       |                |         |       |              |              |                          |              |            |      |      |       |            |           |      |     |      |      |      |       |      |     |   |
| _             | Da Vinci<br>Franklin |              | N N                      | M I                                                                     | ER O            | YE.               | BER                 | ARY               | - GR                    | ETIC  | TBA        | XET     | E CE    | BAL               | LST.       | KEY<br>3ALL | DED      | SBY UEA | T N          | 2   | ž į            | Lev         | E          | BER                       | ARY                   |                        |             | 25              | E         | TBA        | XE      | DANCE  |     |             |       |                |         |       |              |              |                          |              |            |      |      |       |            |           |      |     |      |      |      |       |      |     |   |
|               | Franklin             | 8PBe         | N                        | M NAME                                                                  | GENDER<br>MD/LD | GIFTED & TALENTED | OCTOBER<br>DECEMBER | FEBURARY<br>APPIL | JULY<br>AV EFFORT GRADE | 呈     | BASKETBALL | CRICKET | DANCE   | FOOTBALL          | GYMNASTICS | HOCKEY      | ROHNDERS | RUGBY   | SHORT TENNIS | 3   | SWIMMING       | Average Les | 100        | CEN                       | FEBURARY              | APR                    | JULY        | AV. EFFORT GRAD | ATHLETICS | BASKETBALL | CRICKET | DA     |     |             |       |                |         |       |              |              |                          |              |            |      |      |       |            |           |      |     |      |      |      |       |      |     |   |
|               | Roddick              | 8GLu<br>8RSh | N N                      | M                                                                       | 9               | TED               | OC DE               | #                 | 18                      | A     | BA         |         |         | -                 | 6          | - E         | 0        | 2       | SHC          | 1   | 00             | Ave         | ŏ          | 2                         | E                     |                        |             | 4               | 4         | BA         |         |        |     |             |       |                |         |       |              |              |                          |              |            |      |      |       |            |           |      |     |      |      |      |       |      |     |   |
| _             | Franklin             |              | K Speech, Language or Co | mmuni H !                                                               |                 | ₽,                |                     |                   | . 4                     |       |            |         |         |                   |            |             |          |         | 1            |     |                | ÷           | -          |                           |                       |                        | +           | -               |           |            |         |        |     |             |       |                |         |       |              |              |                          |              |            |      |      |       |            |           |      |     |      |      |      |       |      |     |   |
|               | Roddick              | 8GLu         | N                        | H SAccam David                                                          | M MC            |                   | 1 1                 | 2 1               | 1 1                     | 2A    | 2C         | 3A      | 2C      | 28                | 28         | 28 26       | 2        | 2C 2C   | 20           | 2   | 2C             | 28          |            | T                         |                       |                        | 10          | ##              | _         |            |         |        |     |             |       |                |         |       |              |              |                          |              |            |      |      |       |            |           |      |     |      |      |      |       |      |     |   |
| _             | Mercator<br>Da Vinci | 8NBe<br>8SHe | N N                      | H (Adewakun Martin<br>Y L (Amad Joanne                                  | F LD            |                   |                     |                   | MM                      | ev.   |            |         |         |                   | $\pm$      |             | +        |         | +            | +   |                | VALUE A     |            | t                         |                       |                        | di di       | ##<br>##        |           |            |         |        |     |             |       |                |         |       |              |              |                          |              |            |      |      |       |            |           |      |     |      |      |      |       |      |     |   |
|               | Da Vinci             | 8581         | N                        | H Ansell Peter                                                          | M LD            |                   |                     |                   | NA<br>NA                |       |            |         |         | -                 | -          | -           | F        |         | -            |     |                |             | F          | F                         |                       |                        | =           | ***             |           |            |         |        |     |             |       |                |         |       |              |              |                          |              |            |      |      |       |            |           |      |     |      |      |      |       |      |     |   |
| _             | Franklin<br>Shelley  |              | N N                      | Bailey Michael                                                          | M LD            |                   |                     |                   | 22                      | =     |            |         |         |                   | #          |             |          |         |              |     |                |             |            | t                         |                       |                        | #           | ##              |           |            |         |        |     |             |       |                |         |       |              |              |                          |              |            |      |      |       |            |           |      |     |      |      |      |       |      |     |   |
|               | Roddick              | 8JCh         | N                        | M I Dannaman I mile                                                     | F LD            |                   |                     |                   | **                      | =     |            |         | -       | - 51              | ident      |             | ÷        |         |              |     | ŀ              |             |            | _                         |                       |                        |             | Ac              | sivity 6  | Scor       | e; **/3 | s (ocs | PE  | -           | - Ge  | secial 1       | Ne.     |       | 7            | Aug          | Score                    | = 7          | 35         |      | Y/17 | 6.8   | 7          |           | X1-3 | -   | 7    | Ę    | H    | g.    | T    | _   |   |
| -             | Shelley              |              | N N                      | M   Colin Jessica<br>H   Daniel Jessica                                 | M LD            |                   |                     |                   | ##<br>##                | #     |            |         |         | ni nw             | П          |             |          |         |              | l h | A Ma           | 10,000      |            | 578                       | 11.9                  | Vr 3.0                 | pet - Ye 11 |                 | 1 3       | 1          | 3       |        | - 1 | 1 1         |       | 1              |         | 2 3   | 5            |              | Sel                      | 6            | No         |      | 1    | Т     | 1          |           |      |     | 1    |      |      |       |      |     |   |
| 762 × 4       | 98 Heator            | 0331         | IN .                     | n Cantel Jessica                                                        | FINL            |                   |                     |                   | 900                     | #     |            |         |         | ta, press         |            |             | Ш        |         |              |     | age - fing & i |             |            | Core PETarget - Yrs 7 & B | Care PE Target - Tr 9 | Core PE Target - Yr 30 | - tella     |                 | 1.3       | į          | 3       | i      | - 1 | Salah Salah |       |                |         | 2 3   | ) U(ga       | Oct &<br>Dec | Fed<br>and<br>Jan<br>and |              | Mar<br>dio | Oct  | Fel  |       | 1019       | Oct       | feb  | ha  | -    | Oct  | ,tan | fu    | m 0  | κt  |   |
|               |                      |              |                          |                                                                         |                 |                   |                     |                   | ##                      | #     |            |         |         | 'Ungl<br>culy son |            |             | Ш        |         |              |     |                |             | Ш          | g.                        | PET.                  | PETA                   | Piltra      | L               | 103       | 1 =        | alks    | 1 5    |     | 200         | į     |                |         |       | 3            |              | 2034                     | 4            | 830        |      |      |       | 1          |           |      |     | 1    |      |      |       | П    |     |   |
|               |                      |              |                          |                                                                         |                 |                   |                     |                   | 22                      | #     |            |         |         | EAST RE           |            | SEN G       |          | IA EM   | 100          | Med | KS2 Ave        | 100         |            | Core                      | Can                   | Cone                   | Cons        | 1480            | 100       | postbu     | Spring  | 904    | 1   | 1           |       |                |         |       | P. F         | Ave          | Aug                      |              | Aug        | Auri | Au   | A A   | ust        | Aust      | Asut | Au  | MT . | Aust | Aus  | t Ass | at / | AVE |   |
|               |                      |              |                          |                                                                         |                 |                   |                     |                   | **                      | =     |            |         |         | 11                | A          | 7           |          | ,       | 1            |     | .7             | 2           | 7 1        | NAb                       | 4                     | 5                      | 6           | 10              | 27        | 28         |         | 1 11   | 25  |             |       |                | 1 5     |       | 76           | 29           | -21                      |              | 10         | WAS  | b W/ | Ab VI | ыAb        | 5         | 4    | - 5 |      | 5    | 4    | .5    |      | 5   |   |
|               |                      |              |                          |                                                                         |                 |                   |                     |                   | 90<br>22                | #     |            |         |         | 30                |            | +           | +        | -       |              | -   | 53             | 1 7         | -          | WAL                       | 4                     |                        | 5           |                 |           |            |         | 26     |     | 4 9.5       | 5 23  | 65 11          | 4 4     |       |              | 25           |                          |              | 27         | WAS  | 6 W/ | Ab W  | AAD-       |           | 4    |     |      | 4    | 4    |       |      | 1   |   |
|               |                      |              |                          |                                                                         |                 |                   |                     |                   | ##                      | #     |            |         |         | 10                |            |             |          |         | 7            |     | 6              | -           | _          | WAL                       |                       | 4                      | 5           |                 |           |            |         | 27     |     | 2 8.1       | 0 29  | 50 12          | 9 3     |       |              | 26           | 25                       |              | 29         | WAR  | e W/ | 45 V  |            | 4         |      | ,   |      |      | 5    |       | 1    |     |   |
|               |                      |              |                          |                                                                         |                 |                   |                     |                   | Male                    | =     |            |         |         | 10                |            |             | -        |         |              | 7   | 1.7            | 2           |            |                           | 5                     | 6                      | 7           | 21              | 30        | 27         |         | -33    |     | 1 9         | 2 24  | 90-12          | 4.5     | 40 34 | -            | 31           |                          |              | 33         | WAS  | 6 W/ | Ab V  | Mb         | 6         | 5    | £   |      | 4    | - 5  | -     | 4    | 6   | I |
|               |                      |              |                          |                                                                         |                 |                   |                     |                   | **                      |       |            |         |         | 10                |            | 1           |          | +       |              | v   | 57             | 2           |            | -                         | 4                     | _                      | 6           | 29<br>78        |           | 32         | 27      | 27     | 77  | 2 9         | 2 74  | 00 13<br>80 13 | 1 5     | 201   | -            | 26           | 29                       |              | 27         | WA   | e wa | Ab W  | AAD<br>AAD | 4         | 4    | 4   |      | 4    | 4    | 6     | ď    |     |   |
|               |                      |              |                          | 1112 × 610                                                              |                 |                   |                     |                   | 22                      | =     |            |         |         | 10                |            |             | ,        |         |              | ¥   | 5.7            | 2           |            |                           | 4                     |                        | 6           |                 | 28        |            |         | 26     |     | 9 90        | 16-25 | 50 17          | 7 5     | 15 2  | 7.5.         | 28           | 29                       | <b>6</b> 2 6 | 29         | WAR  | o W/ | Ab W  | _          | ā         | _    | 3   |      | 4    | 5    | -     | 4    | e.  |   |
|               |                      |              |                          | St. March Committee Committee                                           |                 |                   |                     | 100               | Tau                     | -1    | 15:        |         | - 1     | 10                |            |             | +        | v       |              | -   | 4              | -           | 5 1<br>8 1 | WAL                       |                       | 4                      | 5           | 26              | 27        | 1 31       |         | 29     |     | 9 9 9       |       |                | 8 5     |       |              | 27           |                          |              | 28         | WAS  | o WA | Ab V  |            | 4         | 3    | 4   |      | 4    | 3    | 4     | Ŧ    | -   |   |
|               |                      |              |                          |                                                                         |                 |                   |                     |                   |                         |       |            |         |         | 20                | <          | Y           |          |         |              |     | 4              | 3           |            | A/Ab                      |                       | 6                      | 7           |                 |           | 1 34       | 78      | 10     | 24  | 5 83        | 5 21  | 15 52          | 4 5     | 20    | 23           | 27.          | 30                       | 0            | 31         | WA   | W    | Ab V  | Alb        | A         |      | 4   |      | 4    | 5    | 6     |      | 6   |   |
|               |                      |              |                          |                                                                         |                 |                   |                     |                   |                         |       |            |         |         | 10                |            | $\vdash$    | -        | . 7     |              |     | 4.7            |             | 7          | WAL                       | 3                     | 4                      | 5           | 27              | 26        |            |         | 27     |     | 6 9.5       |       |                | 0 4     |       | and the last | 27           |                          |              | 27         | WAG  | a wy | AD W  |            |           | 5    |     |      |      | 4    |       | 4    | 4   |   |
|               |                      |              |                          |                                                                         |                 |                   |                     |                   |                         |       |            |         |         | 10                |            |             | -        |         | -            |     | 3.1            | 1 2         | 0 1        | WAL                       | 4                     | 5                      | 6           | 29              | 22        | 29         |         | 29     |     |             |       |                | 5 4     |       |              | 26           | 25                       |              | 29         | WAS  | w/   | Ac V  | NA.        |           | 4    |     |      |      | 3    |       | +    |     |   |
|               |                      |              |                          |                                                                         |                 |                   |                     |                   |                         |       |            |         |         | 10                |            |             |          |         |              | 7.  | 5              |             |            |                           | 4                     |                        | 6           | 30              | 28        | 28         | 21      | 29     | 26  | 4 9         | 10 24 | ro s.          | 1 5     | 00 3  | 2.5          | 29           | 29                       | 100          | 29         | WAS  | b W  | Ab W  | Mb         |           | 5    |     |      | 3    | 3    |       |      | ۶.  |   |
|               |                      |              |                          |                                                                         |                 |                   |                     |                   |                         |       |            |         |         | 10                |            | Y           | +        | -       |              |     | A.7            | 2           |            |                           | 4                     |                        | 6           |                 | 25        |            | 25      | 29     |     | 8 9 9       | -     | and deep       | and the |       |              | 26           | 27                       |              | 28<br>29   | WA   | W    | Ab W  | -          |           | 4    |     |      |      | 4    |       | +    | 1   |   |
|               |                      |              |                          |                                                                         |                 |                   |                     |                   |                         |       |            |         |         | 30                | -          |             | #        | T       |              | Y   | -              | 2           |            | M/Ab                      |                       | 5                      | 6           |                 |           |            |         | 26     |     |             |       |                | 5 5     |       |              | 35           | 29                       | 9.0          | 29         | WAS  | b W/ | Ab W  | ulb        | 5         | 5    | 3   |      |      | 5    |       |      | 5   |   |
|               |                      |              |                          |                                                                         |                 |                   |                     |                   |                         |       |            |         |         | 10                |            |             | 0        | -       | *            |     | 5.7            | -           | _          | A Ab                      | 6                     | )                      | 8           |                 | 26        |            |         | 28     |     | 0 9         | 0 25  | 00 1           | 6 5     | 20    |              | 29           |                          |              | 32         | WA   | E W/ | AD W  | unb        | Section 1 | 6    | 6   |      | 5    | -6   | -     | 1    | 5   |   |
|               |                      |              |                          |                                                                         |                 |                   |                     |                   |                         |       |            |         |         | 10                |            | 1           | +        | -       |              | 1   | 41             | 1           | -          | WAL                       | 4                     | 4                      | 5           |                 | 76        |            |         | 78     |     | 5 9.2       |       |                | 6 S     |       |              | 27           |                          |              | 29         | WA   | b W/ | Ab W  | ulle       | 3         | 4    | 4   |      | 3    | 4    |       | _    | 1   | l |
|               |                      |              |                          |                                                                         |                 |                   |                     |                   |                         |       |            |         |         | 10                |            | Y.          | 1        |         | У            |     | A.1            |             |            |                           | 9                     |                        | 5           | 25              | 21        | 76         | 76      | 10     | 25  |             |       |                |         |       | 1.5          | 24           | 26                       | 6            | 27         | WAS  | a W/ | Ab V  | dis        |           | 3    |     |      | 3    | 7    | -     | 4    |     | I |
|               |                      |              |                          |                                                                         |                 |                   |                     |                   |                         |       |            |         |         | 10                | 0          | $\vdash$    | +        | -       |              |     | 13             | 1           | 0          | WAL                       | 4                     | 5                      | 6           | 27              | 28        | 30         | 28      | 29     | 35  | 9 9         | 18 24 | 15 22          | 4 5     | 05 4  |              | 28           |                          |              | 30         | WAS  | a W/ | Ab W  | dh         | 4         | 5    | 5   |      | 4    | - 5  | 15    |      |     | l |