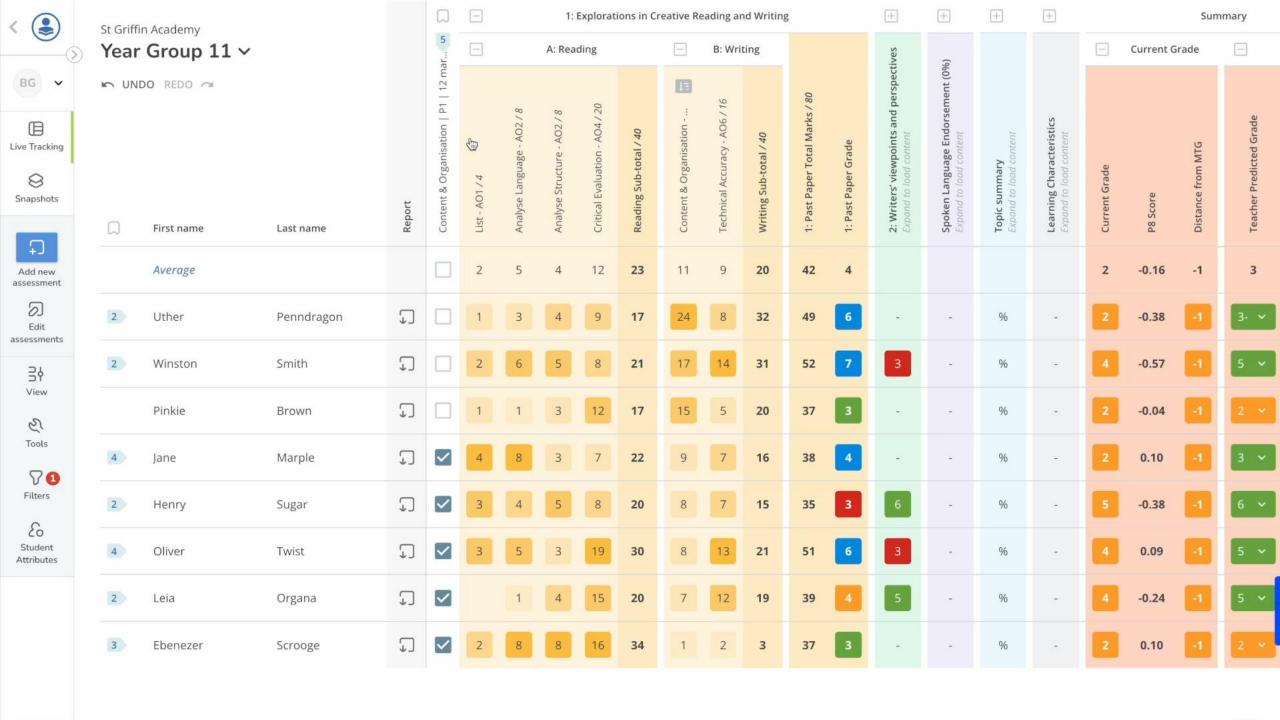

3.68 5.23 -0.87 0.68 3 19 16 23  4.07 5.10 -0.13 0.90 9 17 16 22 | 4.06 5.40 -0.49 0.85 24 59 52 70 10%  Whinimum Targe Unit Grade Price (1986)  Winimum Targe Unit Grade Unit Grade Price (1986)  Winimum Targe Unit Grade Price (1986)  Winimum Targe Unit Grade Unit Grade Price (1986)  Winimum Targe Unit Grade Price (1986)  Winimum Targe Unit Grade Price (1986)  Winimum Targe Unit Grade (1986)  Wi | 4.06 5.40 -0.49 0.85 24 59 52 70 10% 18%  3.68 5.23 -0.87 0.68 3 19 16 23 10% 16%  4.07 5.10 -0.13 0.90 9 17 16 22 17% 14% | 4.06 5.40 -0.49 0.85 24 59 52 70 10% 18% 24% 3.68 5.23 -0.87 0.68 3 19 16 23 10% 16% 26% 4.07 5.10 -0.13 0.90 9 17 16 22 17% 14% 24% | ### Average Unit  #### Average Unit  ##### Average Unit  ####### Average Unit  ################################### |





































30 in the team





- > 30 in the team
- Dedicated Onboarding





- > 30 in the team
- Dedicated Onboarding
- Dedicated Account Lead





- 30 in the team
- Dedicated Onboarding
- Dedicated Account Lead
- 24-hour support





- > 30 in the team
- Dedicated Onboarding
- Dedicated Account Lead
- 24-hour support
- Schedule a call at a teachers' convenience





Schedule a call at a teachers' convenience





Schedule a call at a teachers' convenience



# PIXLWAVES

powered by







powered by