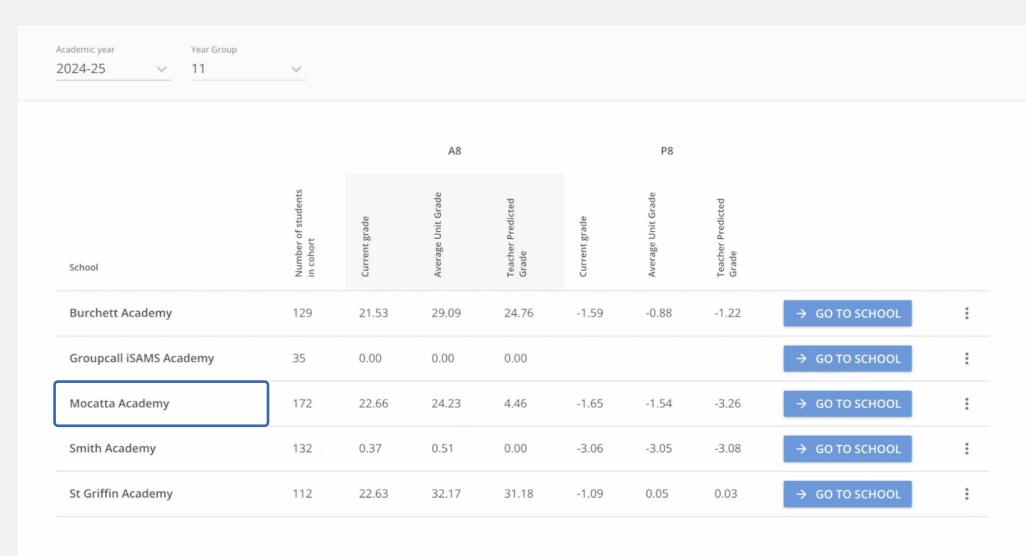

### Point solution

4Matrix

One Single Point of Entry

One Single Point of Communication

Academic year Year Group 2024-25 v 11  $\vee$ 

|                         |                                 | A8            |                    |                            |               | P8                 |                            |                |   |
|-------------------------|---------------------------------|---------------|--------------------|----------------------------|---------------|--------------------|----------------------------|----------------|---|
| School                  | Number of students<br>in cohort | Current grade | Average Unit Grade | Teacher Predicted<br>Grade | Current grade | Average Unit Grade | Teacher Predicted<br>Grade |                |   |
| Burchett Academy        | 129                             | 21.53         | 29.09              | 24.76                      | -1.59         | -0.88              | -1.22                      | → GO TO SCHOOL | : |
| Groupcall iSAMS Academy | 35                              | 0.00          | 0.00               | 0.00                       |               |                    |                            | → GO TO SCHOOL | : |
| Mocatta Academy         | 172                             | 22.66         | 24.23              | 4.46                       | -1.65         | -1.54              | -3.26                      | → GO TO SCHOOL | : |
| Smith Academy           | 132                             | 0.37          | 0.51               | 0.00                       | -3.06         | -3.05              | -3.08                      | → GO TO SCHOOL | : |
| St Griffin Academy      | 112                             | 22.63         | 32.17              | 31.18                      | -1.09         | 0.05               | 0.03                       | → GO TO SCHOOL | : |
|                         |                                 |               |                    |                            |               |                    |                            |                |   |