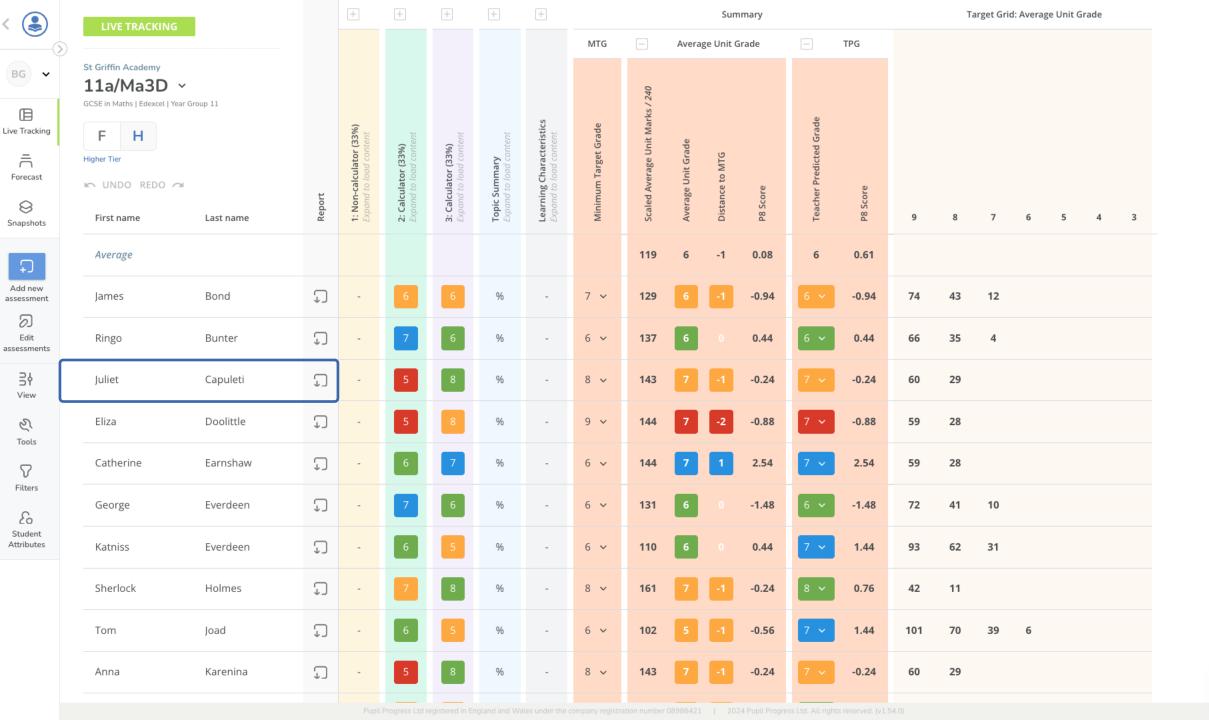

Year Group 11 | Class 11a/Ma3D

Juliet Capuleti

04.11.2024

| Minimum Target<br>Grade |
|-------------------------|
| 8                       |

| Scaled Average Unit Marks / 240 | Average Unit Grade |
|---------------------------------|--------------------|
| 143                             | 7                  |
|                                 |                    |

| Target Grid                   |          |  |
|-------------------------------|----------|--|
| Grade Marks away (Average Uni |          |  |
| 7                             | Achieved |  |
| 8                             | 29       |  |
| 9                             | 60       |  |

| Unit  | 1: Non-calculator (33%) | 2: Calculator (33%) | 3: Calculator (33%) |
|-------|-------------------------|---------------------|---------------------|
| Grade |                         | 5                   | 8                   |

| Engagement | Home Learning |
|------------|---------------|
|            |               |

| Topic Summary                                       | %  |
|-----------------------------------------------------|----|
| Number: Structure & Calculation / %                 | 35 |
| Number: Fractions, decimals & percentages / %       | 38 |
| Number: Measures & Accuracy / %                     | 43 |
| Algebra: Notation, vocabulary and manipulation / %  | 38 |
| Algebra: Graphs / %                                 | 32 |
| Algebra: Solving equations & inequalities / %       | 35 |
| Algebra: Sequences / %                              | 30 |
| Ratio, Proportion & Rates of Change / %             | 44 |
| Geometry & Measures: Properties & Constructions / % | 38 |
| Geometry & Measures: Mensuration & Calculation / %  | 34 |
| Geometry & Measures: Vectors / %                    | 33 |
| Probability / %                                     | 34 |
| Statistics / %                                      | 33 |
|                                                     |    |

| Topic Summary                              | %   |
|--------------------------------------------|-----|
| Areas of Strength                          |     |
| N2 - Operations & place values             | 100 |
| N6 - Use powers and roots                  | 100 |
| N9 - Standard form                         | 100 |
| N15 - Rounding & error intervals           | 100 |
| A9 - Straight-line graphs                  | 100 |
| Progress Opportunities                     |     |
| A8 - Coordinates in 4 quadrants            | 30  |
| A11 - Roots, intercepts & turning points   | 30  |
| A16 - Equations of circles (Higher)        | 30  |
| A19 - Solving simultaneous equations       | 30  |
| A24 - Recognising sequences & progressions | 30  |