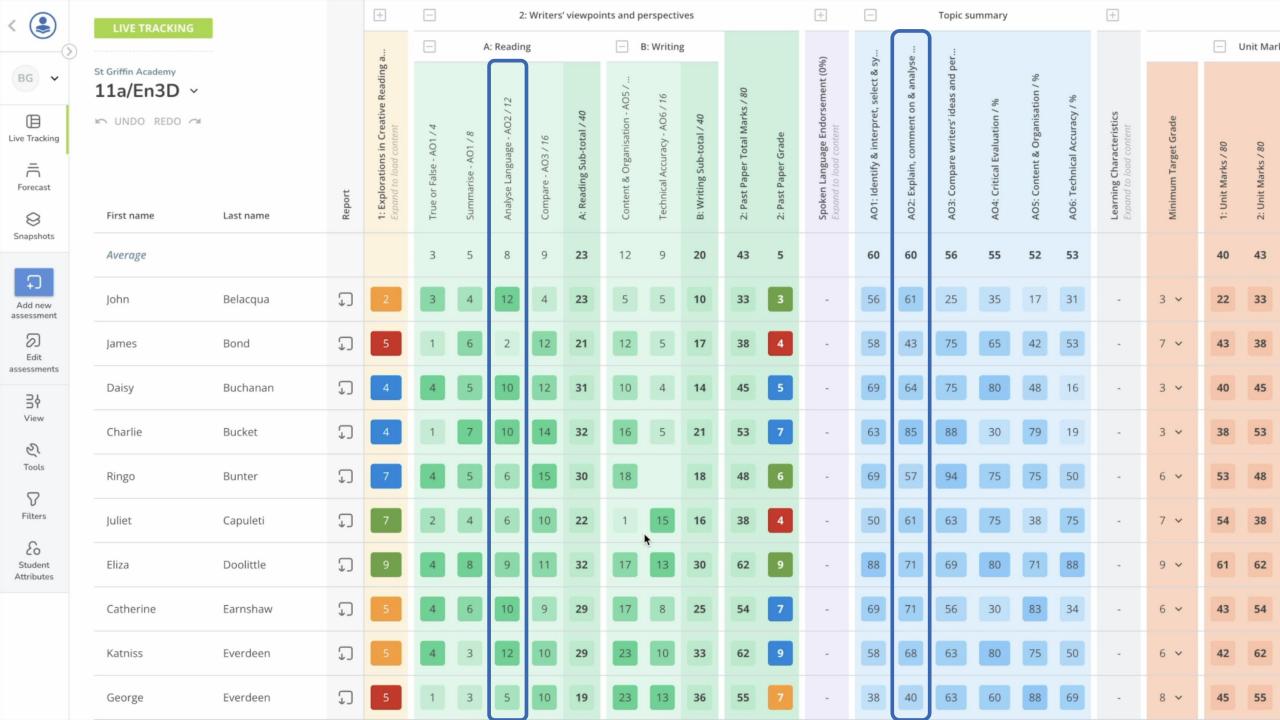

| Engagement | Home Learning |
|------------|---------------|
|            |               |

| Topic Summary                                       | %  |
|-----------------------------------------------------|----|
| Number: Structure & Calculation / %                 | 35 |
| Number: Fractions, decimals & percentages / %       | 38 |
| Number: Measures & Accuracy / %                     | 43 |
| Algebra: Notation, vocabulary and manipulation / %  | 38 |
| Algebra: Graphs / %                                 | 32 |
| Algebra: Solving equations & inequalities / %       | 35 |
| Algebra: Sequences / %                              | 30 |
| Ratio, Proportion & Rates of Change / %             | 44 |
| Geometry & Measures: Properties & Constructions / % | 38 |
| Geometry & Measures: Mensuration & Calculation / %  | 34 |
| Geometry & Measures: Vectors / %                    | 33 |
| Probability / %                                     | 34 |
| Statistics / %                                      | 33 |
|                                                     |    |

| Topic Summary                              | %   |
|--------------------------------------------|-----|
| Areas of Strength                          |     |
| N2 - Operations & place values             | 100 |
| N6 - Use powers and roots                  | 100 |
| N9 - Standard form                         | 100 |
| N15 - Rounding & error intervals           | 100 |
| A9 - Straight-line graphs                  | 100 |
| Progress Opportunities                     |     |
| A8 - Coordinates in 4 quadrants            | 30  |
| A11 - Roots, intercepts & turning points   | 30  |
| A16 - Equations of circles (Higher)        | 30  |
| A19 - Solving simultaneous equations       | 30  |
| A24 - Recognising sequences & progressions | 30  |