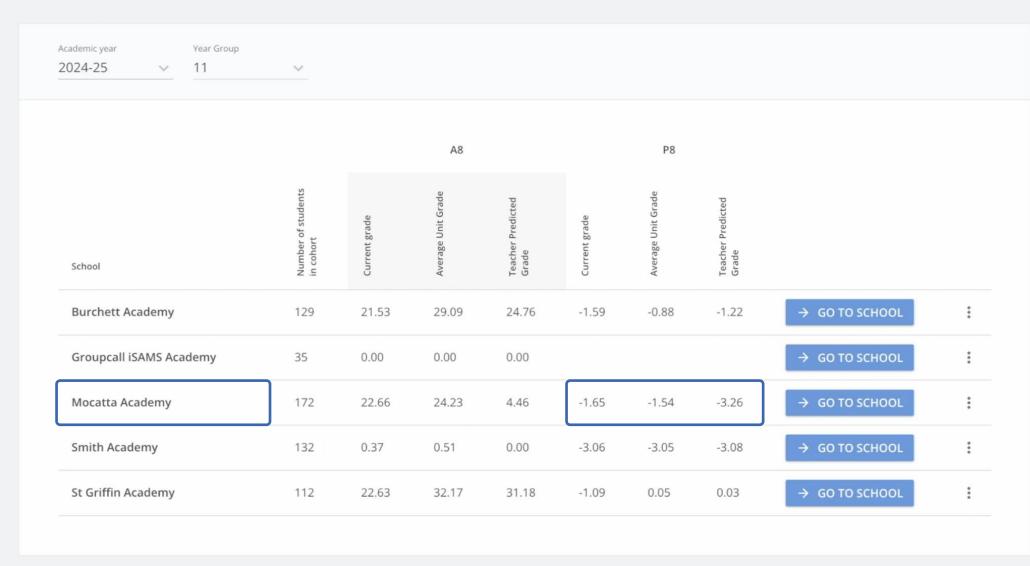

### Point solution

4Matrix

One Single Point of Entry

One Single Point of Communication

Academic year Year Group 2024-25 v 11  $\vee$ 

|                         |                                 | A8            |                    |                            |               | P8                 |                            |                |   |
|-------------------------|---------------------------------|---------------|--------------------|----------------------------|---------------|--------------------|----------------------------|----------------|---|
| School                  | Number of students<br>in cohort | Current grade | Average Unit Grade | Teacher Predicted<br>Grade | Current grade | Average Unit Grade | Teacher Predicted<br>Grade |                |   |
| Burchett Academy        | 129                             | 21.53         | 29.09              | 24.76                      | -1.59         | -0.88              | -1.22                      | → GO TO SCHOOL | : |
| Groupcall iSAMS Academy | 35                              | 0.00          | 0.00               | 0.00                       |               |                    |                            | → GO TO SCHOOL | : |
| Mocatta Academy         | 172                             | 22.66         | 24.23              | 4.46                       | -1.65         | -1.54              | -3.26                      | → GO TO SCHOOL | : |
| Smith Academy           | 132                             | 0.37          | 0.51               | 0.00                       | -3.06         | -3.05              | -3.08                      | → GO TO SCHOOL | : |
| St Griffin Academy      | 112                             | 22.63         | 32.17              | 31.18                      | -1.09         | 0.05               | 0.03                       | → GO TO SCHOOL | : |
|                         |                                 |               |                    |                            |               |                    |                            |                |   |