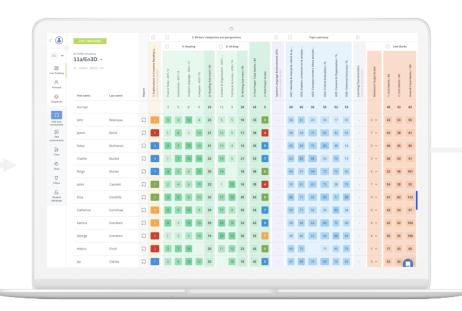

| Name     | Last Updated | Teacher(s) | Students |                        |  |
|----------|--------------|------------|----------|------------------------|--|
| 11a/En1E |              |            | 31       | <b>Ⅲ</b> LIVE TRACKING |  |
| 11a/En2H |              |            | 29       | <b>■</b> LIVE TRACKING |  |
| 11a/En3D |              |            | 27       | <b>Ⅲ</b> LIVE TRACKING |  |