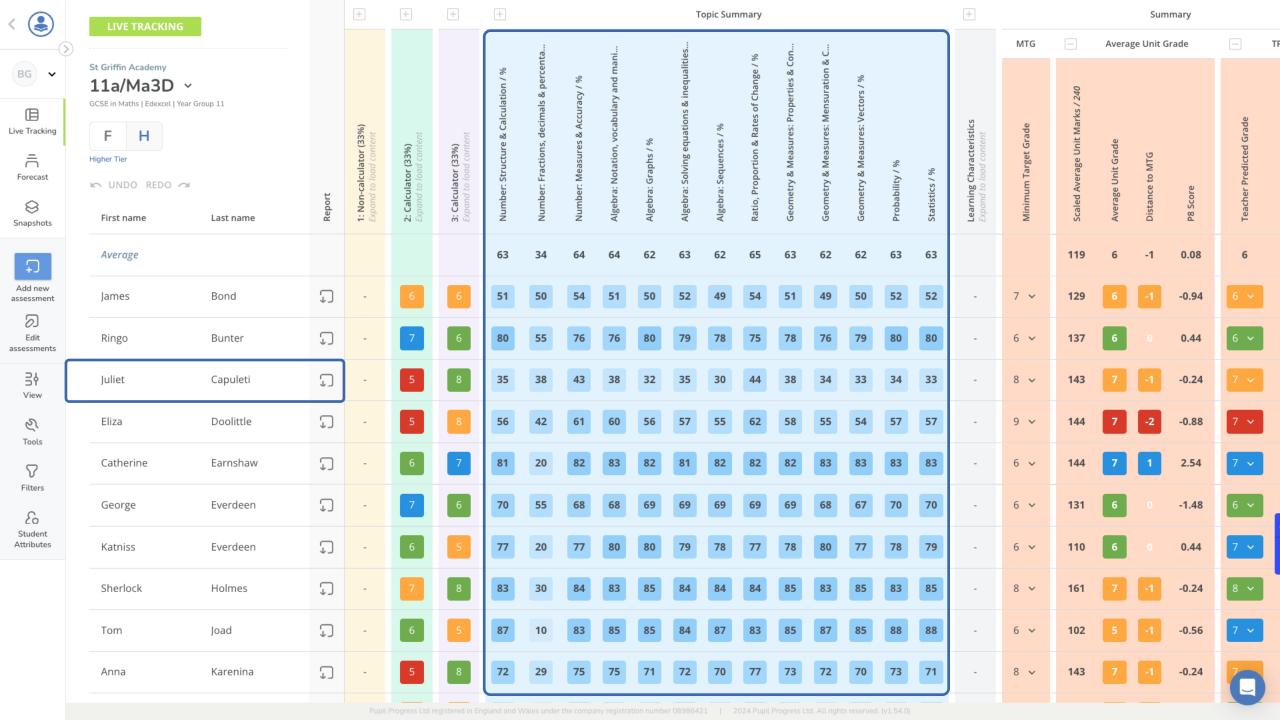

Year Group 11 | Class 11a/Ma3D

Juliet Capuleti

04.11.2024

| Minimum Target<br>Grade |
|-------------------------|
| 8                       |

| Scaled Average Unit Marks / 240 | Average Unit Grade |
|---------------------------------|--------------------|
| 143                             | 7                  |
|                                 |                    |

| Target Grid                   |          |  |
|-------------------------------|----------|--|
| Grade Marks away (Average Uni |          |  |
| 7                             | Achieved |  |
| 8                             | 29       |  |
| 9                             | 60       |  |

| Unit  | 1: Non-calculator (33%) | 2: Calculator (33%) | 3: Calculator (33%) |
|-------|-------------------------|---------------------|---------------------|
| Grade |                         | 5                   | 8                   |

| Engagement | Home Learning |
|------------|---------------|
|            |               |

| Topic Summary                                       | %  |
|-----------------------------------------------------|----|
| Number: Structure & Calculation / %                 | 35 |
| Number: Fractions, decimals & percentages / %       | 38 |
| Number: Measures & Accuracy / %                     | 43 |
| Algebra: Notation, vocabulary and manipulation / %  | 38 |
| Algebra: Graphs / %                                 | 32 |
| Algebra: Solving equations & inequalities / %       | 35 |
| Algebra: Sequences / %                              | 30 |
| Ratio, Proportion & Rates of Change / %             | 44 |
| Geometry & Measures: Properties & Constructions / % | 38 |
| Geometry & Measures: Mensuration & Calculation / %  | 34 |
| Geometry & Measures: Vectors / %                    | 33 |
| Probability / %                                     | 34 |
| Statistics / %                                      | 33 |
|                                                     |    |