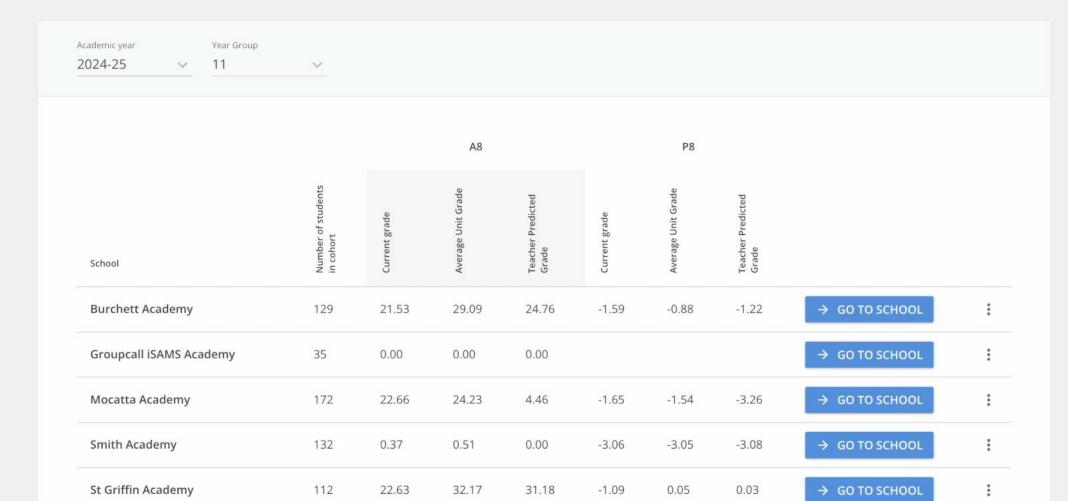

### Point solution

4Matrix

One Single Point of Entry

One Single Point of Communication

Academic year Year Group 2024-25 v 11  $\vee$ 

|                         |                                 | A8            |                    |                            |               | P8                 |                            |                |   |
|-------------------------|---------------------------------|---------------|--------------------|----------------------------|---------------|--------------------|----------------------------|----------------|---|
| School                  | Number of students<br>in cohort | Current grade | Average Unit Grade | Teacher Predicted<br>Grade | Current grade | Average Unit Grade | Teacher Predicted<br>Grade |                |   |
| Burchett Academy        | 129                             | 21.53         | 29.09              | 24.76                      | -1.59         | -0.88              | -1.22                      | → GO TO SCHOOL | : |
| Groupcall iSAMS Academy | 35                              | 0.00          | 0.00               | 0.00                       |               |                    |                            | → GO TO SCHOOL | : |
| Mocatta Academy         | 172                             | 22.66         | 24.23              | 4.46                       | -1.65         | -1.54              | -3.26                      | → GO TO SCHOOL | : |
| Smith Academy           | 132                             | 0.37          | 0.51               | 0.00                       | -3.06         | -3.05              | -3.08                      | → GO TO SCHOOL | : |
| St Griffin Academy      | 112                             | 22.63         | 32.17              | 31.18                      | -1.09         | 0.05               | 0.03                       | → GO TO SCHOOL | : |
|                         |                                 |               |                    |                            |               |                    |                            |                |   |