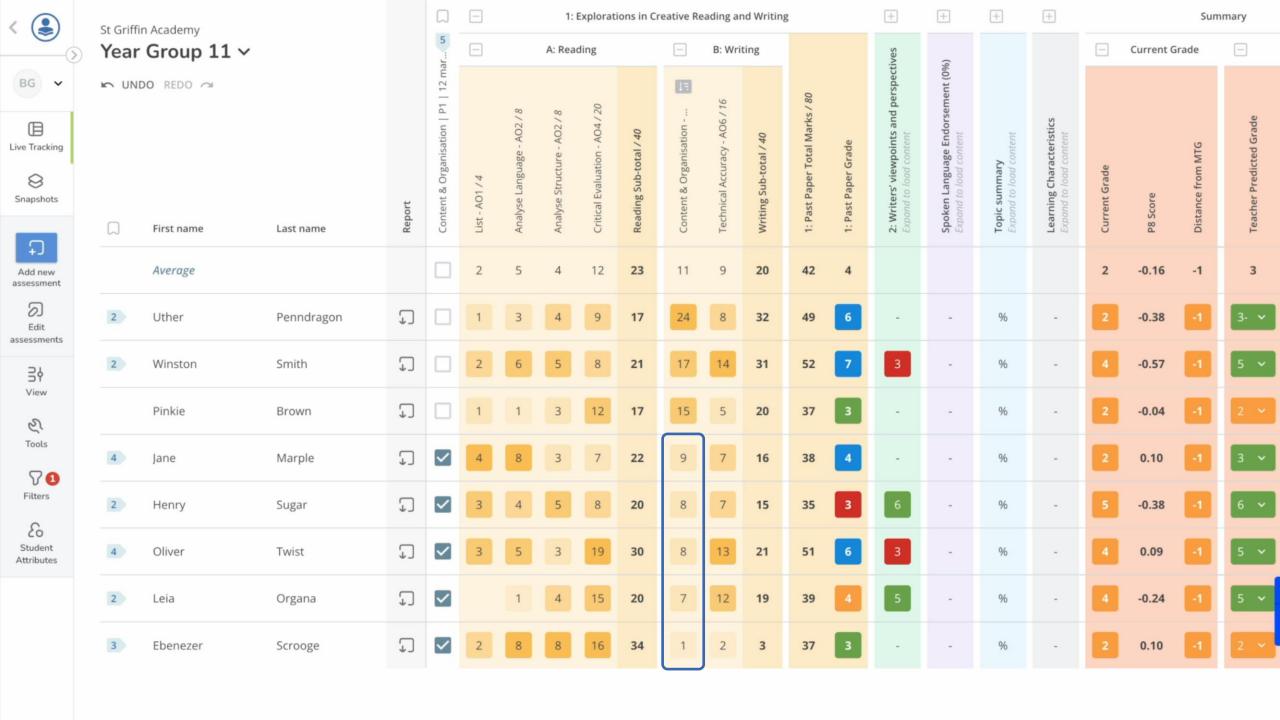

3.68 5.23 -0.87 0.68 3 19 16 23  4.07 5.10 -0.13 0.90 9 17 16 22 | 4.06 5.40 -0.49 0.85 24 59 52 70 10%  Whinimum Targe Unit Grade Price (1986)  Winimum Targe Unit Grade Unit Grade Price (1986)  Winimum Targe Unit Grade Price (1986)  Winimum Targe Unit Grade Unit Grade Price (1986)  Winimum Targe Unit Grade Price (1986)  Winimum Targe Unit Grade Price (1986)  Winimum Targe Unit Grade (1986)  Wi | 4.06 5.40 -0.49 0.85 24 59 52 70 10% 18%  3.68 5.23 -0.87 0.68 3 19 16 23 10% 16%  4.07 5.10 -0.13 0.90 9 17 16 22 17% 14% | 4.06 5.40 -0.49 0.85 24 59 52 70 10% 18% 24% 3.68 5.23 -0.87 0.68 3 19 16 23 10% 16% 26% 4.07 5.10 -0.13 0.90 9 17 16 22 17% 14% 24% | ### Average Unit  #### Average Unit  ##### Average Unit  ####### Average Unit  ################################### |





































30 in the team





- > 30 in the team
- Dedicated Onboarding





- > 30 in the team
- Dedicated Onboarding
- Dedicated Account Lead





- 30 in the team
- Dedicated Onboarding
- Dedicated Account Lead
- 24-hour support





- > 30 in the team
- Dedicated Onboarding
- Dedicated Account Lead
- 24-hour support
- Schedule a call at a teachers' convenience





Schedule a call at a teachers' convenience





Schedule a call at a teachers' convenience



# PIXLWAVES

powered by







powered by