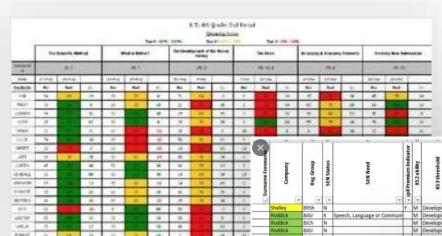

### PIXLWAVES

powered by

powered by

Accuracy

**Classroom Impact** 

|          |      | had 600 total had had had had been been been been been been been bee |       |        |        |      |           |          |      |       |          |      |      |           |         |                        |         |        |  |  |  |  |  |  |
|----------|------|----------------------------------------------------------------------|-------|--------|--------|------|-----------|----------|------|-------|----------|------|------|-----------|---------|------------------------|---------|--------|--|--|--|--|--|--|
|          | tre  | -                                                                    | **    |        | -      |      | (be) been | Total of | -    |       | See More |      | -    | A Francis | lumeri. | Foreign New Substances |         |        |  |  |  |  |  |  |
| -        | 6 0  | ME                                                                   |       |        | - 111  |      | M ·       | (9)      |      |       | 79.94    | U S  |      | mr.       |         | W-11                   |         |        |  |  |  |  |  |  |
| 1946     | SNA. | - promise                                                            |       | (1984) | photo: |      | Store     | THE      |      | 2704  | \$819Ar  |      | 9176 | -british  |         | 44-04-                 | (89496) |        |  |  |  |  |  |  |
| Tradects | Bul  | field                                                                | . 19- | . No   | feet   | 10-  | 84        | 647      | 9-   | 84    | ded      | . 9- | 84   | And -     | 31      | thai                   | Ped     | 95.    |  |  |  |  |  |  |
| 198      | 14   | 1000                                                                 | -11   | 19     | 1.00   |      | - 6       | 1.00     |      |       | 0.000    | 100  | 19.  |           |         | 1.08                   |         | 160    |  |  |  |  |  |  |
| 9967     | - 9  |                                                                      |       | 19     |        | 10.1 |           |          |      | 11.10 |          | . to | - 19 | - 4       | 16      | 16                     | 100     | 16     |  |  |  |  |  |  |
| 2000     | 99   |                                                                      | - 10  | 11     | 200    |      | . IF      | - 84     | 76   |       |          | . 10 | -    | 40.       | 10      |                        | 1       | 10     |  |  |  |  |  |  |
| 107E     | .11  |                                                                      | 41    | - 11   |        |      | 31        |          | - 18 | 4     |          | 90   | **   | 100       | 100     | 2                      | 1000    | - 96.1 |  |  |  |  |  |  |
| 1886     | 31   |                                                                      | - 60  | 1881   |        | 188  | 31        |          | 4.   | - 19  |          |      |      |           | -       | 18 -                   | -       | 18     |  |  |  |  |  |  |
| ALC: N   | 1.75 |                                                                      | -     |        |        | -    | - 14      | _        | -    | -     |          |      | -    | 100       |         | -                      |         |        |  |  |  |  |  |  |