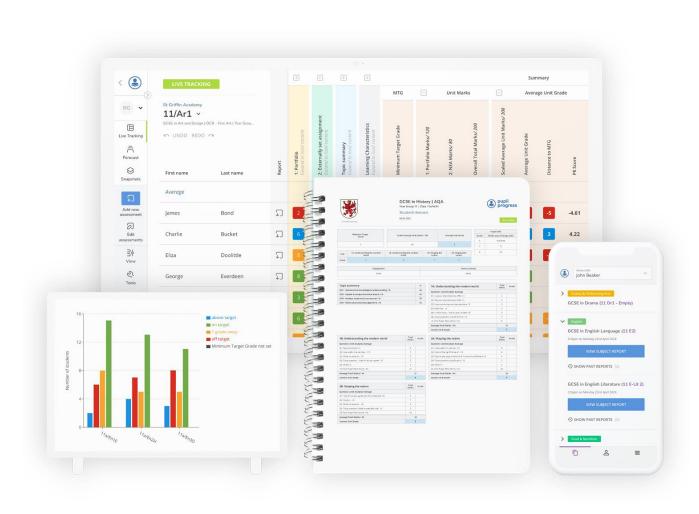

#### The New Way | Purpose Built for Educators

- ✓ Fully aligned with current exam board requirements so no need to adapt or rely on fragile formulas that can break or be incorrect.
- One unified system for all subjects, streamlining processes and communication.
- ✓ Data entry happens once and flows seamlessly so there's no duplication and no confusion.
- Subject specific reports are formative and visual, enabling timely interventions and meaningful discussions.
- Real-time analysis with live dashboards so leaders act on current data, not stale reports.
- Intuitive tools designed for education professionals, not data analysts.
- Uses accurate, real-time assessment data to identify gaps in understanding empowering teachers with clear next steps to accelerate progress.

### Point solution

4Matrix

One Single Point of Entry

One Single Point of Communication

Academic year Year Group 2024-25 v 11  $\vee$ 

|                         |                                 | A8            |                    |                            |               | P8                 |                            |                |   |
|-------------------------|---------------------------------|---------------|--------------------|----------------------------|---------------|--------------------|----------------------------|----------------|---|
| School                  | Number of students<br>in cohort | Current grade | Average Unit Grade | Teacher Predicted<br>Grade | Current grade | Average Unit Grade | Teacher Predicted<br>Grade |                |   |
| Burchett Academy        | 129                             | 21.53         | 29.09              | 24.76                      | -1.59         | -0.88              | -1.22                      | → GO TO SCHOOL | : |
| Groupcall iSAMS Academy | 35                              | 0.00          | 0.00               | 0.00                       |               |                    |                            | → GO TO SCHOOL | : |
| Mocatta Academy         | 172                             | 22.66         | 24.23              | 4.46                       | -1.65         | -1.54              | -3.26                      | → GO TO SCHOOL | : |
| Smith Academy           | 132                             | 0.37          | 0.51               | 0.00                       | -3.06         | -3.05              | -3.08                      | → GO TO SCHOOL | : |
| St Griffin Academy      | 112                             | 22.63         | 32.17              | 31.18                      | -1.09         | 0.05               | 0.03                       | → GO TO SCHOOL | : |
|                         |                                 |               |                    |                            |               |                    |                            |                |   |

|                             | A8 Score                                         | P8 Score                                         | Grade 9-5                                        | Grade 9-4                                        |                |                |              |                                   |
|-----------------------------|--------------------------------------------------|--------------------------------------------------|--------------------------------------------------|--------------------------------------------------|----------------|----------------|--------------|-----------------------------------|
| Class Teacher Number of stu | Average Unit<br>Grade<br>Minimum Target<br>Grade | Average Unit<br>Grade<br>Minimum Target<br>Grade | Average Unit<br>Grade<br>Minimum Target<br>Grade | Average Unit<br>Grade<br>Minimum Target<br>Grade | % above target | % 1 grade away | % off target | % Minimum Target Grade not<br>set |
| All Classes 87              | 4.06 5.40                                        | -0.49 0.85                                       | 24 59                                            | 52 70                                            | 10% 18%        | 24%            | 47%          | 0%                                |
| 11a/En1E 31                 | 3.68 5.23                                        | -0.87 0.68                                       | 3 19                                             | 16 23                                            | 10% 16%        | 26%            | 48%          | 0%                                |
| 11a/En2H 29                 | 4.07 5.10                                        | -0.13 0.90                                       | 9 17                                             | 16 22                                            | 17% 14%        | 24%            | 45%          | 0%                                |
| 11a/En3D 27                 | 4.48 5.93                                        | -0.45 1.00                                       | 12 23                                            | 20 25                                            | 4% 26%         | 22%            | 48%          | 0%                                |