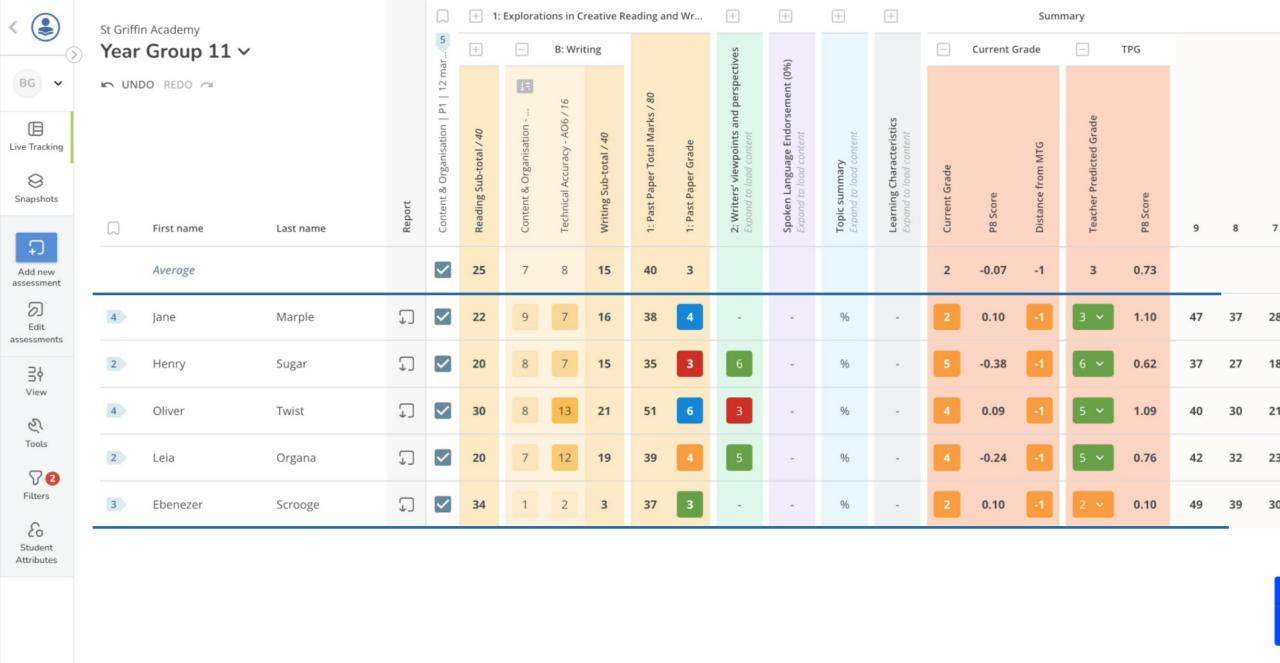

Year Group 11 | Class 11a/Ma3D

Juliet Capuleti

04.11.2024

| Minimum Target<br>Grade |
|-------------------------|
| 8                       |

| Scaled Average Unit Marks / 240 | Average Unit Grade |
|---------------------------------|--------------------|
| 143                             | 7                  |
|                                 |                    |

| Target Grid                   |          |  |
|-------------------------------|----------|--|
| Grade Marks away (Average Uni |          |  |
| 7                             | Achieved |  |
| 8                             | 29       |  |
| 9                             | 60       |  |

| Unit  | 1: Non-calculator (33%) | 2: Calculator (33%) | 3: Calculator (33%) |
|-------|-------------------------|---------------------|---------------------|
| Grade |                         | 5                   | 8                   |

| Engagement | Home Learning |
|------------|---------------|
|            |               |

| Topic Summary                                       | %  |
|-----------------------------------------------------|----|
| Number: Structure & Calculation / %                 | 35 |
| Number: Fractions, decimals & percentages / %       | 38 |
| Number: Measures & Accuracy / %                     | 43 |
| Algebra: Notation, vocabulary and manipulation / %  | 38 |
| Algebra: Graphs / %                                 | 32 |
| Algebra: Solving equations & inequalities / %       | 35 |
| Algebra: Sequences / %                              | 30 |
| Ratio, Proportion & Rates of Change / %             | 44 |
| Geometry & Measures: Properties & Constructions / % | 38 |
| Geometry & Measures: Mensuration & Calculation / %  | 34 |
| Geometry & Measures: Vectors / %                    | 33 |
| Probability / %                                     | 34 |
| Statistics / %                                      | 33 |
|                                                     |    |

| Topic Summary                              | %   |
|--------------------------------------------|-----|
| Areas of Strength                          |     |
| N2 - Operations & place values             | 100 |
| N6 - Use powers and roots                  | 100 |
| N9 - Standard form                         | 100 |
| N15 - Rounding & error intervals           | 100 |
| A9 - Straight-line graphs                  | 100 |
| Progress Opportunities                     |     |
| A8 - Coordinates in 4 quadrants            | 30  |
| A11 - Roots, intercepts & turning points   | 30  |
| A16 - Equations of circles (Higher)        | 30  |
| A19 - Solving simultaneous equations       | 30  |
| A24 - Recognising sequences & progressions | 30  |