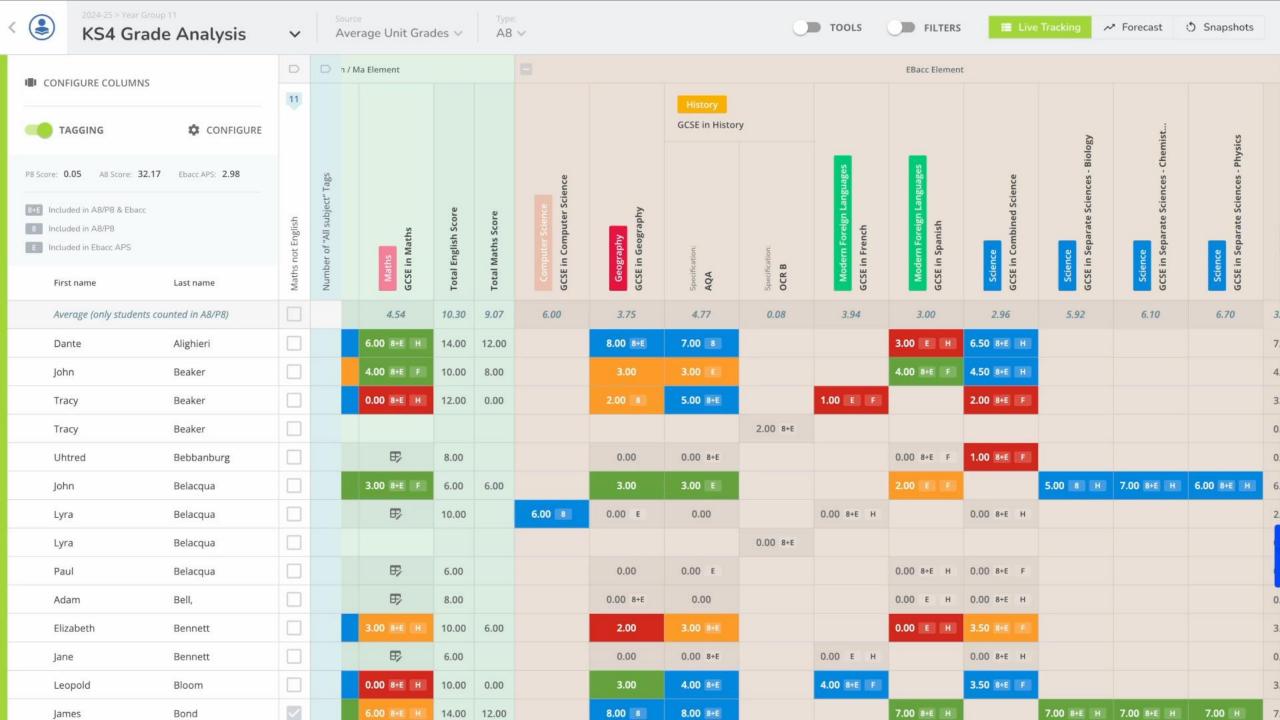

### Point solution

4Matrix

One Single Point of Entry

One Single Point of Communication

Academic year Year Group 2024-25 v 11  $\vee$ 

|                         |                                 | A8            |                    |                            |               | P8                 |                            |                |   |
|-------------------------|---------------------------------|---------------|--------------------|----------------------------|---------------|--------------------|----------------------------|----------------|---|
| School                  | Number of students<br>in cohort | Current grade | Average Unit Grade | Teacher Predicted<br>Grade | Current grade | Average Unit Grade | Teacher Predicted<br>Grade |                |   |
| Burchett Academy        | 129                             | 21.53         | 29.09              | 24.76                      | -1.59         | -0.88              | -1.22                      | → GO TO SCHOOL | : |
| Groupcall iSAMS Academy | 35                              | 0.00          | 0.00               | 0.00                       |               |                    |                            | → GO TO SCHOOL | : |
| Mocatta Academy         | 172                             | 22.66         | 24.23              | 4.46                       | -1.65         | -1.54              | -3.26                      | → GO TO SCHOOL | : |
| Smith Academy           | 132                             | 0.37          | 0.51               | 0.00                       | -3.06         | -3.05              | -3.08                      | → GO TO SCHOOL | : |
| St Griffin Academy      | 112                             | 22.63         | 32.17              | 31.18                      | -1.09         | 0.05               | 0.03                       | → GO TO SCHOOL | : |
|                         |                                 |               |                    |                            |               |                    |                            |                |   |