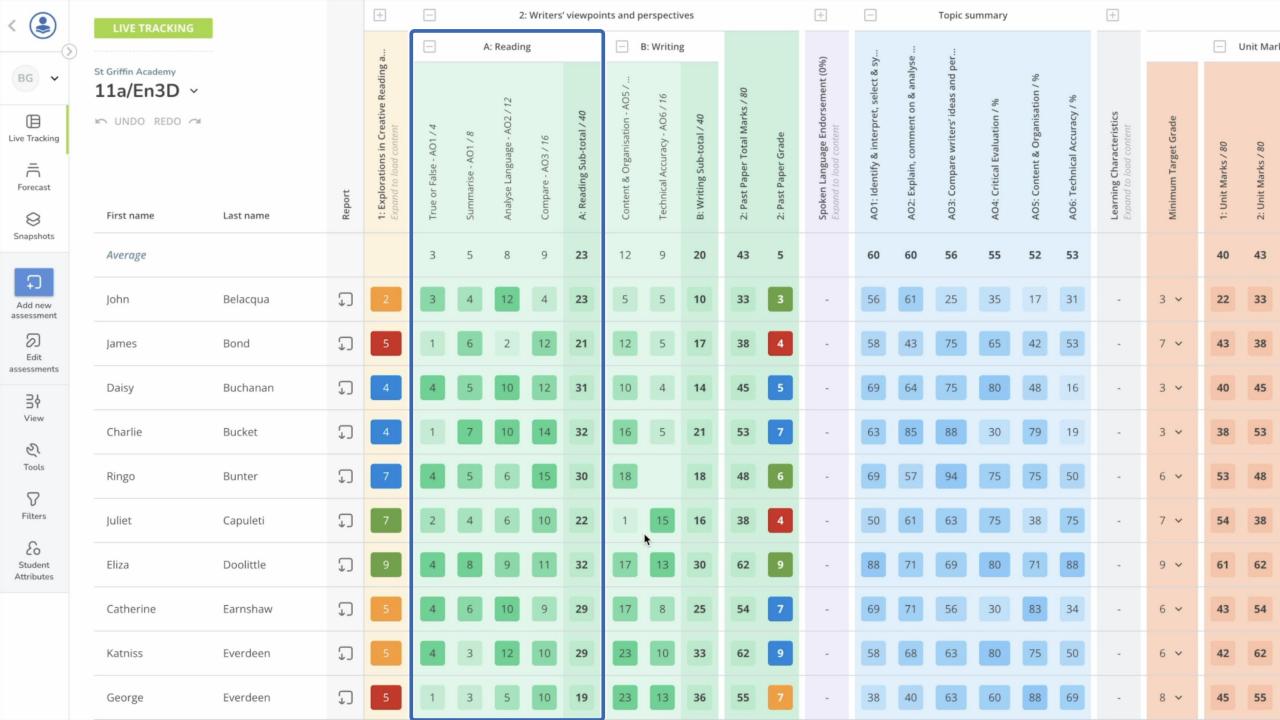

|                             | A8 Score                                         | P8 Score                                         | Grade 9-5                                        | Grade 9-4                                        |                |                |              |                                   |
|-----------------------------|--------------------------------------------------|--------------------------------------------------|--------------------------------------------------|--------------------------------------------------|----------------|----------------|--------------|-----------------------------------|
| Class Teacher Number of stu | Average Unit<br>Grade<br>Minimum Target<br>Grade | Average Unit<br>Grade<br>Minimum Target<br>Grade | Average Unit<br>Grade<br>Minimum Target<br>Grade | Average Unit<br>Grade<br>Minimum Target<br>Grade | % above target | % 1 grade away | % off target | % Minimum Target Grade not<br>set |
| All Classes 87              | 4.06 5.40                                        | -0.49 0.85                                       | 24 59                                            | 52 70                                            | 10% 18%        | 24%            | 47%          | 0%                                |
| 11a/En1E 31                 | 3.68 5.23                                        | -0.87 0.68                                       | 3 19                                             | 16 23                                            | 10% 16%        | 26%            | 48%          | 0%                                |
| 11a/En2H 29                 | 4.07 5.10                                        | -0.13 0.90                                       | 9 17                                             | 16 22                                            | 17% 14%        | 24%            | 45%          | 0%                                |
| 11a/En3D 27                 | 4.48 5.93                                        | -0.45 1.00                                       | 12 23                                            | 20 25                                            | 4% 26%         | 22%            | 48%          | 0%                                |