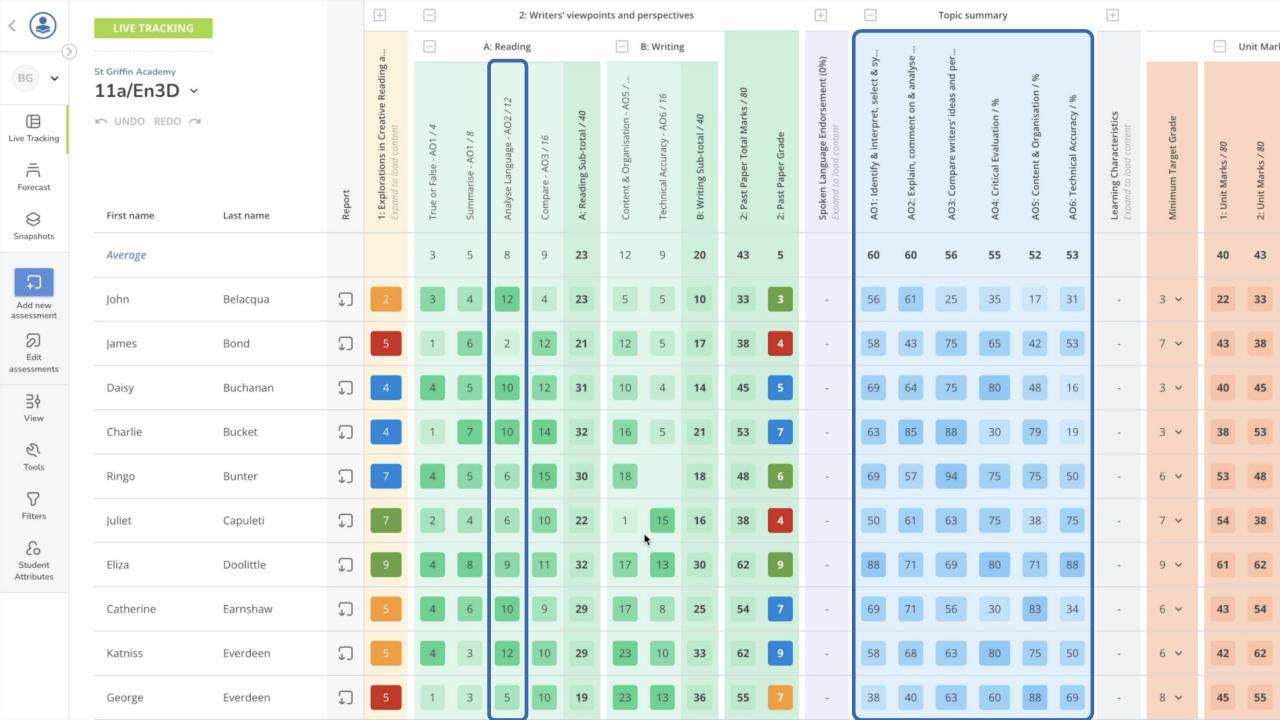

| Engagement | Home Learning |
|------------|---------------|
|            |               |

| Topic Summary                                       | %  |
|-----------------------------------------------------|----|
| Number: Structure & Calculation / %                 | 35 |
| Number: Fractions, decimals & percentages / %       | 38 |
| Number: Measures & Accuracy / %                     | 43 |
| Algebra: Notation, vocabulary and manipulation / %  | 38 |
| Algebra: Graphs / %                                 | 32 |
| Algebra: Solving equations & inequalities / %       | 35 |
| Algebra: Sequences / %                              | 30 |
| Ratio, Proportion & Rates of Change / %             | 44 |
| Geometry & Measures: Properties & Constructions / % | 38 |
| Geometry & Measures: Mensuration & Calculation / %  | 34 |
| Geometry & Measures: Vectors / %                    | 33 |
| Probability / %                                     | 34 |
| Statistics / %                                      | 33 |
|                                                     |    |

| Topic Summary                              | %   |
|--------------------------------------------|-----|
| Areas of Strength                          |     |
| N2 - Operations & place values             | 100 |
| N6 - Use powers and roots                  | 100 |
| N9 - Standard form                         | 100 |
| N15 - Rounding & error intervals           | 100 |
| A9 - Straight-line graphs                  | 100 |
| Progress Opportunities                     |     |
| A8 - Coordinates in 4 quadrants            | 30  |
| A11 - Roots, intercepts & turning points   | 30  |
| A16 - Equations of circles (Higher)        | 30  |
| A19 - Solving simultaneous equations       | 30  |
| A24 - Recognising sequences & progressions | 30  |