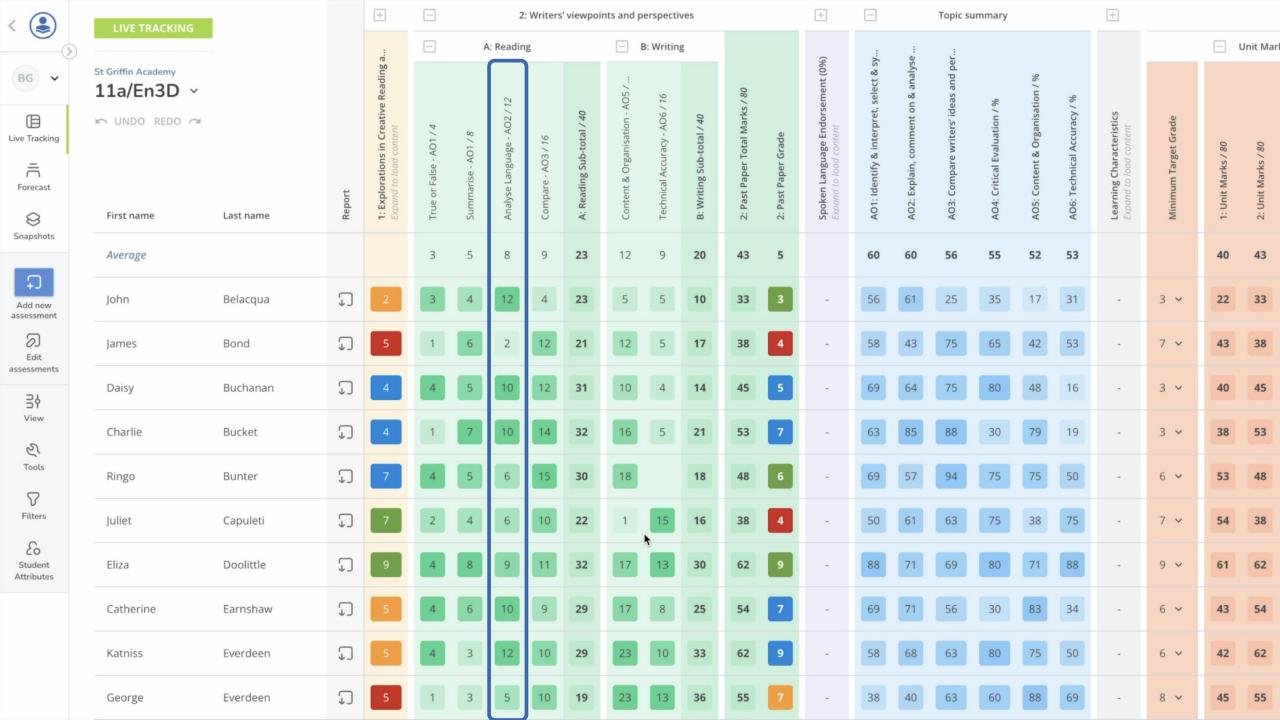

| Unit  | 1: Non-calculator (33%) | 2: Calculator (33%) | 3: Calculator (33%) |
|-------|-------------------------|---------------------|---------------------|
| Grade |                         | 5                   | 8                   |

| Engagement | Home Learning |
|------------|---------------|
|            |               |

| Topic Summary                                       | %  |
|-----------------------------------------------------|----|
| Number: Structure & Calculation / %                 | 35 |
| Number: Fractions, decimals & percentages / %       | 38 |
| Number: Measures & Accuracy / %                     | 43 |
| Algebra: Notation, vocabulary and manipulation / %  | 38 |
| Algebra: Graphs / %                                 | 32 |
| Algebra: Solving equations & inequalities / %       | 35 |
| Algebra: Sequences / %                              | 30 |
| Ratio, Proportion & Rates of Change / %             | 44 |
| Geometry & Measures: Properties & Constructions / % | 38 |
| Geometry & Measures: Mensuration & Calculation / %  | 34 |
| Geometry & Measures: Vectors / %                    | 33 |
| Probability / %                                     | 34 |
| Statistics / %                                      | 33 |
|                                                     |    |