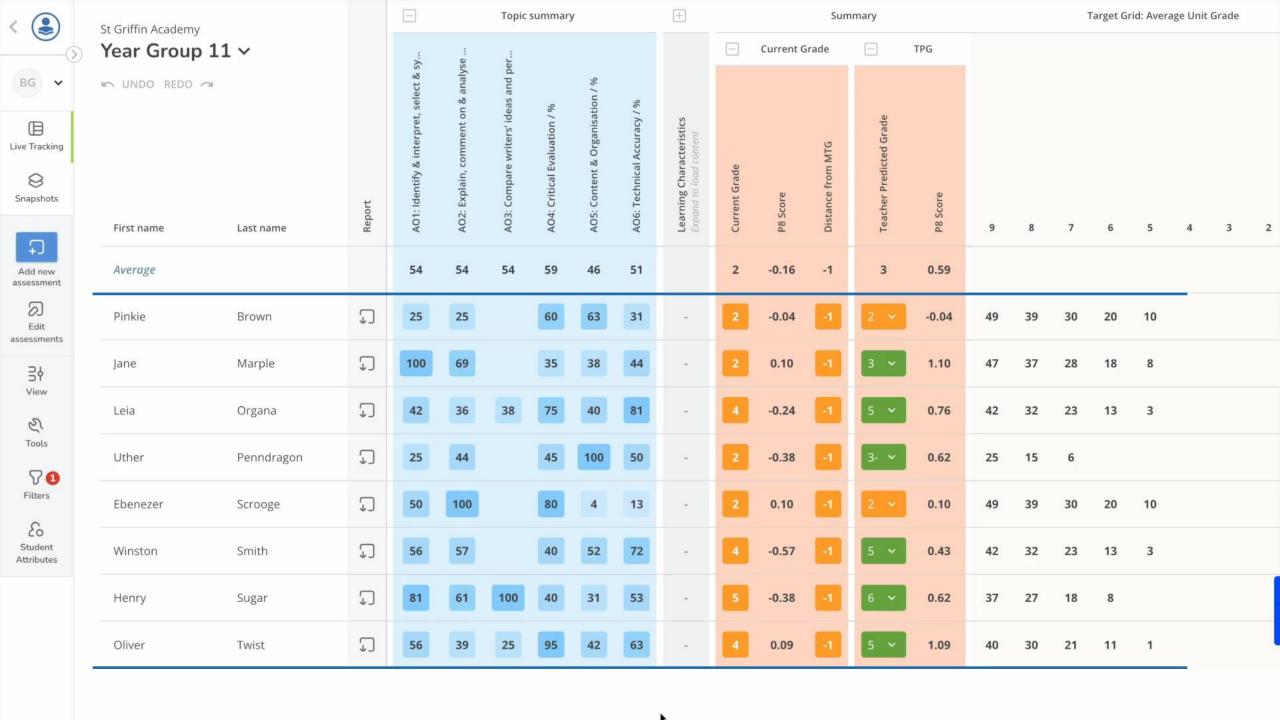

2 70  3.68 5.23 -0.87 0.68 3 19 16 23  4.07 5.10 -0.13 0.90 9 17 16 22 | 4.06 5.40 -0.49 0.85 24 59 52 70 10%  Whinimum Targe Unit Grade Price (1986)  Winimum Targe Unit Grade Unit Grade Price (1986)  Winimum Targe Unit Grade Price (1986)  Winimum Targe Unit Grade Unit Grade Price (1986)  Winimum Targe Unit Grade Price (1986)  Winimum Targe Unit Grade Price (1986)  Winimum Targe Unit Grade (1986)  Wi | 4.06 5.40 -0.49 0.85 24 59 52 70 10% 18%  3.68 5.23 -0.87 0.68 3 19 16 23 10% 16%  4.07 5.10 -0.13 0.90 9 17 16 22 17% 14% | 4.06 5.40 -0.49 0.85 24 59 52 70 10% 18% 24% 3.68 5.23 -0.87 0.68 3 19 16 23 10% 16% 26% 4.07 5.10 -0.13 0.90 9 17 16 22 17% 14% 24% | ### Average Unit  #### Average Unit  ##### Average Unit  ####### Average Unit  ################################### |





































30 in the team





- > 30 in the team
- Dedicated Onboarding





- > 30 in the team
- Dedicated Onboarding
- Dedicated Account Lead





- 30 in the team
- Dedicated Onboarding
- Dedicated Account Lead
- 24-hour support





- > 30 in the team
- Dedicated Onboarding
- Dedicated Account Lead
- 24-hour support
- Schedule a call at a teachers' convenience





Schedule a call at a teachers' convenience





Schedule a call at a teachers' convenience



# PIXLWAVES

powered by







powered by