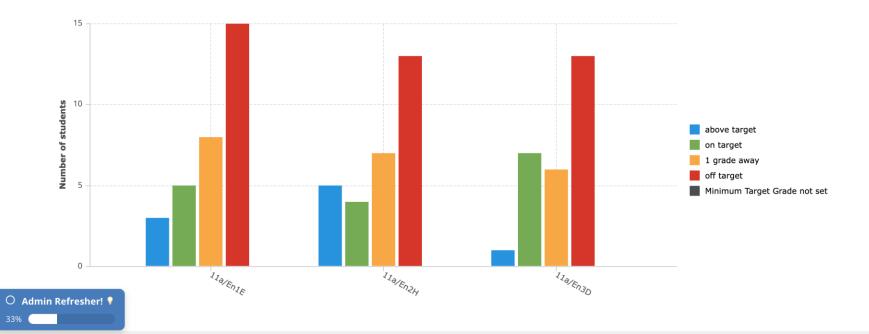

|                             | A8 Score                                         | P8 Score                                         | Grade 9-5                                        | Grade 9-4                                        |                |                |              |                                   |
|-----------------------------|--------------------------------------------------|--------------------------------------------------|--------------------------------------------------|--------------------------------------------------|----------------|----------------|--------------|-----------------------------------|
| Class Teacher Number of stu | Average Unit<br>Grade<br>Minimum Target<br>Grade | Average Unit<br>Grade<br>Minimum Target<br>Grade | Average Unit<br>Grade<br>Minimum Target<br>Grade | Average Unit<br>Grade<br>Minimum Target<br>Grade | % above target | % 1 grade away | % off target | % Minimum Target Grade not<br>set |
| All Classes 87              | 4.06 5.40                                        | -0.49 0.85                                       | 24 59                                            | 52 70                                            | 10% 18%        | 24%            | 47%          | 0%                                |
| 11a/En1E 31                 | 3.68 5.23                                        | -0.87 0.68                                       | 3 19                                             | 16 23                                            | 10% 16%        | 26%            | 48%          | 0%                                |
| 11a/En2H 29                 | 4.07 5.10                                        | -0.13 0.90                                       | 9 17                                             | 16 22                                            | 17% 14%        | 24%            | 45%          | 0%                                |
| 11a/En3D 27                 | 4.48 5.93                                        | -0.45 1.00                                       | 12 23                                            | 20 25                                            | 4% 26%         | 22%            | 48%          | 0%                                |