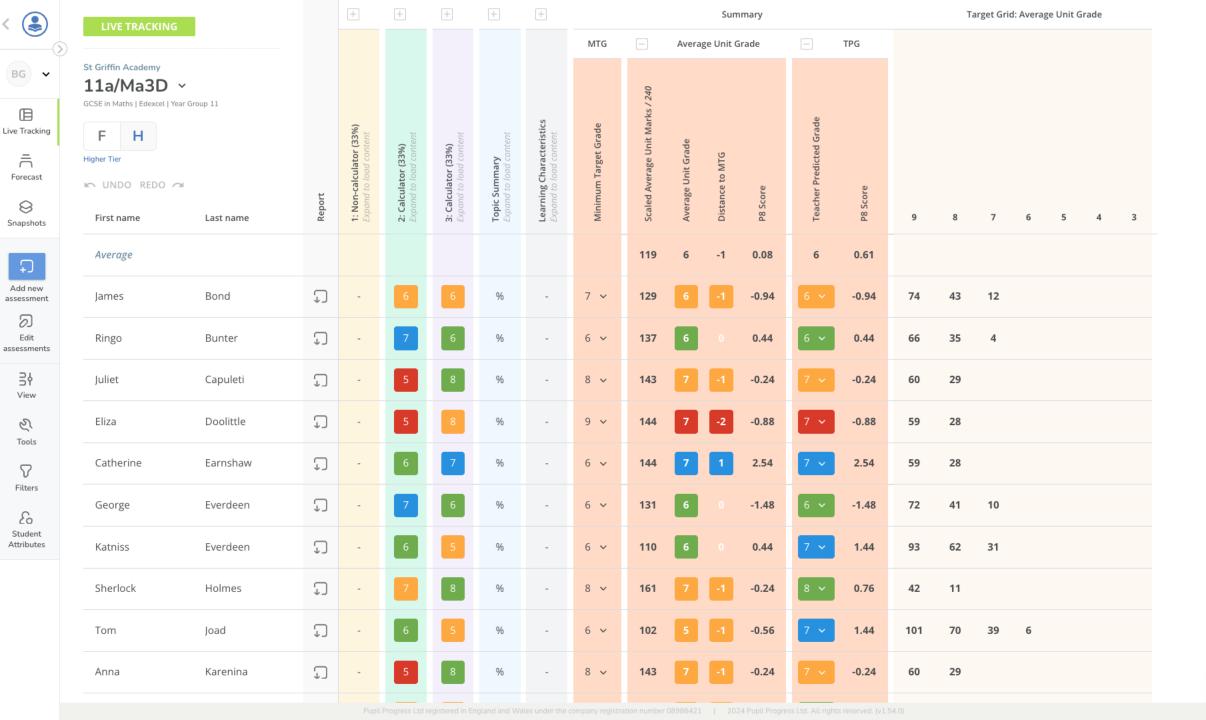

Year Group 11 | Class 11a/Ma3D

Juliet Capuleti

04.11.2024

| Minimum Target<br>Grade |
|-------------------------|
| 8                       |

| Scaled Average Unit Marks / 240 | Average Unit Grade |
|---------------------------------|--------------------|
| 143                             | 7                  |
|                                 |                    |

| Target Grid                   |          |  |
|-------------------------------|----------|--|
| Grade Marks away (Average Uni |          |  |
| 7                             | Achieved |  |
| 8                             | 29       |  |
| 9                             | 60       |  |

#### Juliet Capuleti

04.11.2024

| Scaled Average Unit Marks / 240 | Average Unit Grade |
|---------------------------------|--------------------|
| 143                             | 7                  |
|                                 |                    |

|       | Target Grid               |  |
|-------|---------------------------|--|
| Grade | Marks away (Average Unit) |  |
| 7     | Achieved                  |  |
| 8     | 29                        |  |
| 9     | 60                        |  |