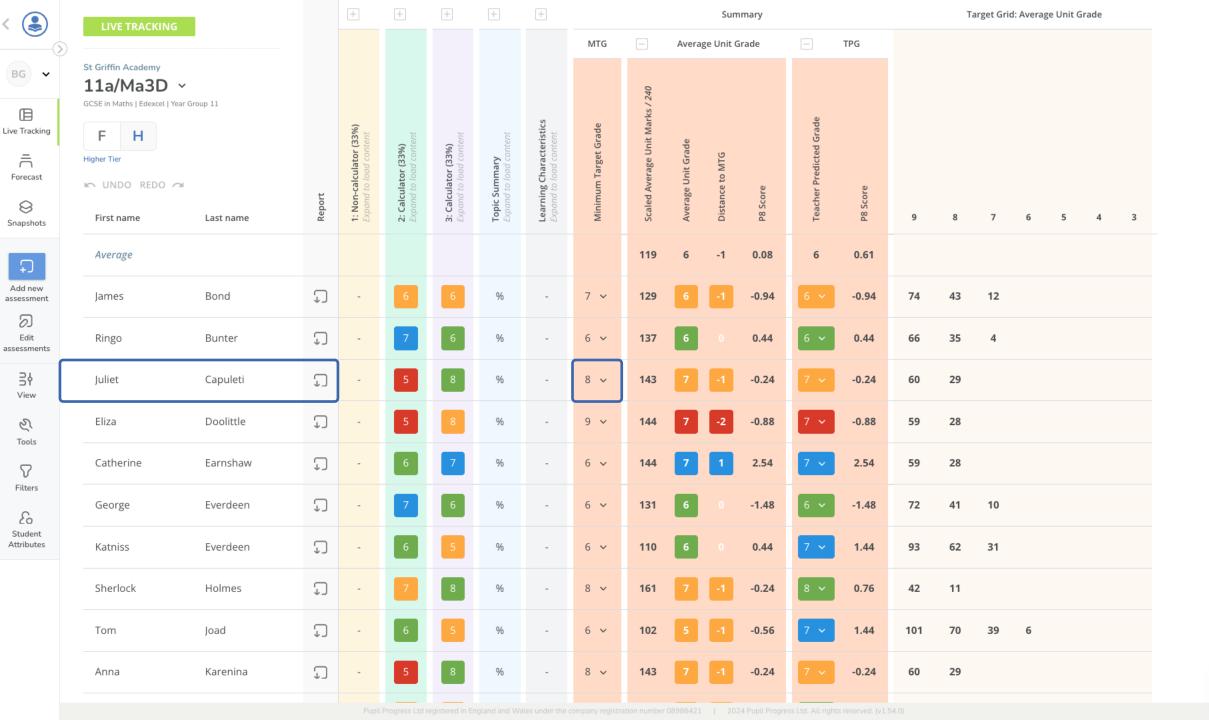

Year Group 11 | Class 11a/Ma3D

Juliet Capuleti

04.11.2024

| Minimum Target<br>Grade |
|-------------------------|
| 8                       |

| Scaled Average Unit Marks / 240 | Average Unit Grade |
|---------------------------------|--------------------|
| 143                             | 7                  |
|                                 |                    |

| Target Grid                   |          |  |
|-------------------------------|----------|--|
| Grade Marks away (Average Uni |          |  |
| 7                             | Achieved |  |
| 8                             | 29       |  |
| 9                             | 60       |  |

| Unit  | 1: Non-calculator (33%) | 2: Calculator (33%) | 3: Calculator (33%) |
|-------|-------------------------|---------------------|---------------------|
| Grade |                         | 5                   | 8                   |

| Engagement | Home Learning |
|------------|---------------|
|            |               |

| Topic Summary                                       | %  |
|-----------------------------------------------------|----|
| Number: Structure & Calculation / %                 | 35 |
| Number: Fractions, decimals & percentages / %       | 38 |
| Number: Measures & Accuracy / %                     | 43 |
| Algebra: Notation, vocabulary and manipulation / %  | 38 |
| Algebra: Graphs / %                                 | 32 |
| Algebra: Solving equations & inequalities / %       | 35 |
| Algebra: Sequences / %                              | 30 |
| Ratio, Proportion & Rates of Change / %             | 44 |
| Geometry & Measures: Properties & Constructions / % | 38 |
| Geometry & Measures: Mensuration & Calculation / %  | 34 |
| Geometry & Measures: Vectors / %                    | 33 |
| Probability / %                                     | 34 |
| Statistics / %                                      | 33 |
|                                                     |    |

| Topic Summary                              | %   |
|--------------------------------------------|-----|
| Areas of Strength                          |     |
| N2 - Operations & place values             | 100 |
| N6 - Use powers and roots                  | 100 |
| N9 - Standard form                         | 100 |
| N15 - Rounding & error intervals           | 100 |
| A9 - Straight-line graphs                  | 100 |
| Progress Opportunities                     |     |
| A8 - Coordinates in 4 quadrants            | 30  |
| A11 - Roots, intercepts & turning points   | 30  |
| A16 - Equations of circles (Higher)        | 30  |
| A19 - Solving simultaneous equations       | 30  |
| A24 - Recognising sequences & progressions | 30  |