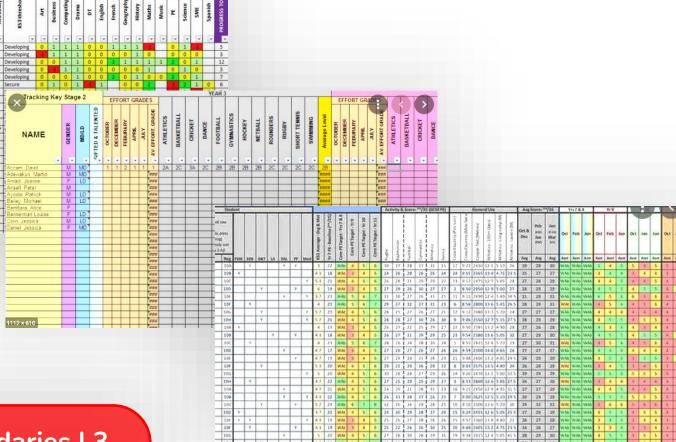

| - 0           |                      | -            | 171                      |                                                                         | 101-1           | -                 |                     |                   | - 15                    | - 1   | m'         | 40      | × 2     |                   |            |             |          |         |              |     |                |             |            |                           |                       |                        |             |                 |           |            |         |        |     |             |       |                |         |       |              |              |                          |              |            |      |      |       |            |           |      |     |      |      |      |       |      |     |   |
|---------------|----------------------|--------------|--------------------------|-------------------------------------------------------------------------|-----------------|-------------------|---------------------|-------------------|-------------------------|-------|------------|---------|---------|-------------------|------------|-------------|----------|---------|--------------|-----|----------------|-------------|------------|---------------------------|-----------------------|------------------------|-------------|-----------------|-----------|------------|---------|--------|-----|-------------|-------|----------------|---------|-------|--------------|--------------|--------------------------|--------------|------------|------|------|-------|------------|-----------|------|-----|------|------|------|-------|------|-----|---|
| ×             |                      |              |                          | ya Premium Indicator<br>KS2 ability<br>KS3 threshold<br>Art<br>Business | 2000            |                   |                     | 1000              |                         |       | B          | <       |         | ><br>             |            |             |          |         |              |     |                |             |            |                           |                       |                        |             |                 |           |            |         |        |     |             |       |                |         |       |              |              |                          |              |            |      |      |       |            |           |      |     |      |      |      |       |      |     |   |
| Surname Foren | Aue                  | dno          | SEN Status               | m Ind<br>mility<br>oility                                               | uting ma        |                   | 5 5                 | Geography         | 3                       | sic   | 8          |         | ts      | PROGRESS TOTA     |            |             |          |         |              |     |                |             |            |                           |                       |                        |             |                 |           |            |         |        |     |             |       |                |         |       |              |              |                          |              |            |      |      |       |            |           |      |     |      |      |      |       |      |     |   |
| , e           | Comp                 | Reg Gro      | SEN Status               | KS2 abilit<br>KS3 thresh<br>Art<br>Business                             | Computing       | 0                 | French              | Histo             | Mat                     | Music | Science    | SME     | Spanish | SRES!             |            |             |          |         |              |     |                |             |            |                           |                       |                        |             |                 |           |            |         |        |     |             |       |                |         |       |              |              |                          |              |            |      |      |       |            |           |      |     |      |      |      |       |      |     |   |
| - 64.5        |                      | æ            | <u>~</u>                 | A S                                                                     | 0               |                   |                     | 9                 |                         |       |            |         |         | PROC              |            |             |          |         |              |     |                |             |            |                           |                       |                        |             |                 |           |            |         |        |     |             |       |                |         |       |              |              |                          |              |            |      |      |       |            |           |      |     |      |      |      |       |      |     |   |
| - °           |                      | * *          | ·                        | T T T                                                                   |                 |                   |                     |                   |                         |       | +          |         |         | v                 |            |             |          |         |              |     |                |             |            |                           |                       |                        |             |                 |           |            |         |        |     |             |       |                |         |       |              |              |                          |              |            |      |      |       |            |           |      |     |      |      |      |       |      |     |   |
| _             | Shelley<br>Roddick   | 8RSh<br>8JGr | N Speech, Language or Co | Y M Developing 0 1 mmuni M Developing 1 1                               |                 | 0 0               |                     | 1 1               |                         |       | 0 0        |         | -       | 5                 |            |             |          |         |              |     |                |             |            |                           |                       |                        |             |                 |           |            |         |        |     |             |       |                |         |       |              |              |                          |              |            |      |      |       |            |           |      |     |      |      |      |       |      |     |   |
| _             | Roddick              |              | N Speech, Language or Co | M Developing 0 0                                                        |                 | 0 0               |                     | 1 1               |                         | 1     |            | 1       |         | 12                |            |             |          |         |              |     |                |             |            |                           |                       |                        |             |                 |           |            |         |        |     |             |       |                |         |       |              |              |                          |              |            |      |      |       |            |           |      |     |      |      |      |       |      |     |   |
| -             | Roddick              |              | N                        | M Developing 0                                                          | 1 1             |                   | 0 0                 |                   |                         |       | 0 1        |         |         | 3                 |            |             |          |         |              |     |                |             |            |                           |                       |                        |             |                 |           |            |         |        |     |             |       |                |         |       |              |              |                          |              |            |      |      |       |            |           |      |     |      |      |      |       |      |     |   |
| _             | Roddick<br>Da Vinci  | 8JCh<br>8SHe | N N                      | H Secure 0 1                                                            | 0 1             | 0 (               |                     | 0 0               | 0                       | 0     | 2 0        | 1       | 0       | 7                 |            |             |          |         |              |     |                |             |            |                           |                       |                        |             |                 |           |            |         |        |     |             |       |                |         |       |              |              |                          |              |            |      |      |       |            |           |      |     |      |      |      |       |      |     |   |
|               | Da Vinci             | 8581         | N                        | Y H X Tracking Ke                                                       | -               | - 1               |                     |                   |                         |       |            |         | Y       | AR 3              |            |             |          |         |              |     |                |             |            |                           |                       |                        | _           |                 | _         |            |         |        |     |             |       |                |         |       |              |              |                          |              |            |      |      |       |            |           |      |     |      |      |      |       |      |     |   |
| _             | Da Vinci<br>Da Vinci |              | N N                      | M X Hacking IX                                                          | y Stage 2       |                   |                     | ORT GR            |                         |       |            |         |         |                   |            |             |          |         |              |     |                |             | H          | EFF                       | ORT                   | GR/                    | OES         |                 |           |            |         | 1      |     |             |       |                |         |       |              |              |                          |              |            |      |      |       |            |           |      |     |      |      |      |       |      |     |   |
|               | Franklin             | 8AMo         | N                        |                                                                         |                 | TEC.              |                     |                   | ADE                     | un.   | =          |         |         | _                 | 8          |             | o        | 0       | S            |     |                | rel         |            |                           |                       |                        | 4           |                 | S         | =          |         |        |     |             |       |                |         |       |              |              |                          |              |            |      |      |       |            |           |      |     |      |      |      |       |      |     |   |
| _             | Da Vinci<br>Franklin |              | N N                      | M I                                                                     | ER O            | YE.               | BER                 | ARY               | - GR                    | ETIC  | TBA        | XET     | E CE    | BAL               | LST.       | KEY<br>3ALL | DED      | SBY UEA | T N          | 2   | ž į            | Lev         | E          | BER                       | ARY                   |                        |             | 25              | E         | TBA        | XE      | DANCE  |     |             |       |                |         |       |              |              |                          |              |            |      |      |       |            |           |      |     |      |      |      |       |      |     |   |
|               | Franklin             | 8PBe         | N                        | M NAME                                                                  | GENDER<br>MD/LD | GIFTED & TALENTED | OCTOBER<br>DECEMBER | FEBURARY<br>APPIL | JULY<br>AV EFFORT GRADE | 呈     | BASKETBALL | CRICKET | DANCE   | FOOTBALL          | GYMNASTICS | HOCKEY      | ROHNDERS | RUGBY   | SHORT TENNIS | 3   | SWIMMING       | Average Les | 100        | CEN                       | FEBURARY              | APR                    | JULY        | AV. EFFORT GRAD | ATHLETICS | BASKETBALL | CRICKET | DA     |     |             |       |                |         |       |              |              |                          |              |            |      |      |       |            |           |      |     |      |      |      |       |      |     |   |
|               | Roddick              | 8GLu<br>8RSh | N N                      | M                                                                       | 9               | TED               | OC DE               | #                 | 18                      | A     | BA         |         |         | -                 | 6          | - E         | 0        | 2       | SHC          | 1   | 00             | Ave         | ŏ          | 2                         | E                     |                        |             | 4               | 4         | BA         |         |        |     |             |       |                |         |       |              |              |                          |              |            |      |      |       |            |           |      |     |      |      |      |       |      |     |   |
| _             | Franklin             |              | K Speech, Language or Co | mmuni H !                                                               |                 | ₽,                |                     |                   | . 4                     |       |            |         |         |                   |            |             |          |         | 1            |     |                | ÷           | -          |                           |                       |                        | +           | -               |           |            |         |        |     |             |       |                |         |       |              |              |                          |              |            |      |      |       |            |           |      |     |      |      |      |       |      |     |   |
|               | Roddick              | 8GLu         | N                        | H SAccam David                                                          | M MC            |                   | 1 1                 | 2 1               | 1 1                     | 2A    | 2C         | 3A      | 2C      | 28                | 28         | 28 26       | 2        | 2C 2C   | 20           | 2   | 2C             | 28          |            | T                         |                       |                        | 10          | ##              | _         |            |         |        |     |             |       |                |         |       |              |              |                          |              |            |      |      |       |            |           |      |     |      |      |      |       |      |     |   |
| _             | Mercator<br>Da Vinci | 8NBe<br>8SHe | N N                      | H (Adewakun Martin<br>Y L (Amad Joanne                                  | F LD            |                   |                     |                   | MM                      | ev.   |            |         |         |                   | $\pm$      |             | +        |         | +            | +   |                | VALUE A     |            | t                         |                       |                        | di di       | ##<br>##        |           |            |         |        |     |             |       |                |         |       |              |              |                          |              |            |      |      |       |            |           |      |     |      |      |      |       |      |     |   |
|               | Da Vinci             | 8581         | N                        | H Ansell Peter                                                          | M LD            |                   |                     |                   | NA<br>NA                |       |            |         |         | -                 | -          | -           | F        |         | -            |     |                |             | F          | F                         |                       |                        | =           | ***             |           |            |         |        |     |             |       |                |         |       |              |              |                          |              |            |      |      |       |            |           |      |     |      |      |      |       |      |     |   |
| _             | Franklin<br>Shelley  |              | N N                      | Bailey Michael                                                          | M LD            |                   |                     |                   | 22                      | =     |            |         |         |                   | #          |             |          |         |              |     |                |             |            | t                         |                       |                        | #           | ##              |           |            |         |        |     |             |       |                |         |       |              |              |                          |              |            |      |      |       |            |           |      |     |      |      |      |       |      |     |   |
|               | Roddick              | 8JCh         | N                        | M I Dannaman I mile                                                     | F LD            |                   |                     |                   | **                      | =     |            |         | -       | - 51              | ident      |             | ÷        |         |              |     | ŀ              |             |            | _                         |                       |                        |             | Ac              | sivity 6  | Scor       | e; **/3 | s (ocs | PE  | -           | - Ge  | secial 1       | Ne.     |       | 7            | Aug          | Score                    | = 7          | 35         |      | Y/17 | 6.8   | 7          |           | X1-3 | -   | 7    | Ę    | H    | g.    | T    | _   |   |
| -             | Shelley              |              | N N                      | M   Colin Jessica<br>H   Daniel Jessica                                 | M LD            |                   |                     |                   | ##<br>##                | #     |            |         |         | ni nw             | П          |             |          |         |              | l h | A Ma           | 10,000      |            | 578                       | 11.9                  | Vr 3.0                 | pet - Ye 11 |                 | 1 3       | 1          | 3       |        | - 1 | 1 1         |       | 1              |         | 2 3   | 5            |              | Sel                      | 6            | No         |      | 1    | Т     | 1          |           |      |     | 1    |      |      |       |      |     |   |
| 762 × 4       | 98 Heator            | 0331         | IN .                     | n Cantel Jessica                                                        | FINL            |                   |                     |                   | 900                     | #     |            |         |         | ta, press         |            |             | Ш        |         |              |     | age - fing & i |             |            | Core PETarget - Yrs 7 & B | Care PE Target - Tr 9 | Core PE Target - Yr 30 | - tella     |                 | 1.3       | į          | 3       | i      | - 1 | Salah Salah |       |                |         | 2 3   | ) U(ga       | Oct &<br>Dec | Fed<br>and<br>Jan<br>and |              | Mar<br>dio | Oct  | Fel  |       | 1019       | Oct       | feb  | ha  | -    | Oct  | ,tan | fu    | m 0  | κt  |   |
|               |                      |              |                          |                                                                         |                 |                   |                     |                   | ##                      | #     |            |         |         | 'Ungl<br>culy son |            |             | Ш        |         |              |     |                |             | Ш          | g.                        | PET.                  | PETA                   | Piltra      | L               | 103       | 1 =        | alks    | 1 5    |     | 200         | į     |                |         |       | 3            |              | 2034                     | 4            | 830        |      |      |       | 1          |           |      |     | 1    |      |      |       | П    |     |   |
|               |                      |              |                          |                                                                         |                 |                   |                     |                   | 22                      | #     |            |         |         | EAST RE           |            | SEN G       |          | IA EM   | 100          | Med | KS2 Ave        | 100         |            | Core                      | Can                   | Cone                   | Cons        | 1480            | 100       | postbu     | Spring  | 904    | 1   | 1           |       |                |         |       | P. F         | Ave          | Aug                      |              | Aug        | Auri | Au   | A A   | ust        | Aust      | Asut | Au  | MT . | Aust | Aus  | t Ass | at / | AVE |   |
|               |                      |              |                          |                                                                         |                 |                   |                     |                   | **                      | =     |            |         |         | 11                | A          | 7           |          | ,       | 1            |     | .7             | 2           | 7 1        | NAb                       | 4                     | 5                      | 6           | 10              | 27        | 28         |         | 1 11   | 25  |             |       |                | 1 5     |       | 76           | 29           | -21                      |              | 10         | WAS  | b W/ | Ab VI | ыAb        | 5         | 4    | - 5 |      | 5    | 4    | .5    |      | 5   |   |
|               |                      |              |                          |                                                                         |                 |                   |                     |                   | 90<br>22                | #     |            |         |         | 30                |            | +           | +        | -       |              | -   | 53             | 1 7         | -          | WAL                       | 4                     |                        | 5           |                 |           |            |         | 26     |     | 4 9.5       | 5 23  | 65 11          | 4 4     |       |              | 25           |                          |              | 27         | WAS  | 6 W/ | Ab W  | AAD-       |           | 4    |     |      | 4    | 4    |       |      | 1   |   |
|               |                      |              |                          |                                                                         |                 |                   |                     |                   | ##                      | #     |            |         |         | 10                |            |             |          |         | 7            |     | 6              | -           | _          | WAL                       |                       | 4                      | 5           |                 |           |            |         | 27     |     | 2 8.1       | 0 29  | 50 12          | 9 3     |       |              | 26           | 25                       |              | 29         | WAR  | e W/ | 45 V  |            | 4         |      | ,   |      |      | 5    |       | 1    |     |   |
|               |                      |              |                          |                                                                         |                 |                   |                     |                   | Male                    | =     |            |         |         | 10                |            |             | -        |         |              | 7   | 1.7            | 2           |            |                           | 5                     | 6                      | 7           | 21              | 30        | 27         |         | -33    |     | 1 9         | 2 24  | 90-12          | 4.5     | 40 34 | -            | 31           |                          |              | 33         | WAS  | 6 W/ | Ab V  | Mb         | 6         | 5    | £   |      | 4    | - 5  | -     | 4    | 6   | I |
|               |                      |              |                          |                                                                         |                 |                   |                     |                   | **                      |       |            |         |         | 10                |            | 1           |          | +       |              | v   | 57             | 2           |            | -                         | 4                     | _                      | 6           | 29<br>78        |           | 32         | 27      | 27     | 77  | 2 9         | 2 74  | 00 13<br>80 13 | 1 5     | 201   | -            | 26           | 29                       |              | 27         | WA   | e wa | Ab W  | AAD<br>AAD | 4         | 4    | 4   |      | 4    | 4    | 6     | ď    |     |   |
|               |                      |              |                          | 1112 × 610                                                              |                 |                   |                     |                   | 22                      | =     |            |         |         | 10                |            |             | ,        |         |              | ¥   | 5.7            | 2           |            |                           | 4                     |                        | 6           |                 | 28        |            |         | 26     |     | 9 90        | 16-25 | 50 17          | 7 5     | 15 2  | 7.5.         | 28           | 29                       | <b>6</b> 2 6 | 29         | WAR  | o W/ | Ab W  | _          | ā         | _    | 3   |      | 4    | 5    | -     | 4    | e.  |   |
|               |                      |              |                          | St. March Committee Committee                                           |                 |                   |                     | 100               | Tau                     | -1    | 15:        |         | - 1     | 10                |            |             | +        | v       |              | -   | 4              | -           | 5 1<br>8 1 | WAL                       |                       | 4                      | 5           | 26              | 27        | 1 31       |         | 29     |     | 9 9 9       |       |                | 8 5     |       |              | 27           |                          |              | 28         | WAS  | o WA | Ab V  |            | 4         | 3    | 4   |      | 4    | 3    | 4     | Ŧ    | -   |   |
|               |                      |              |                          |                                                                         |                 |                   |                     |                   |                         |       |            |         |         | 20                | <          | Y           |          |         |              |     | 4              | 3           |            | A/Ab                      |                       | 6                      | 7           |                 |           | 1 34       | 78      | 10     | 24  | 5 83        | 5 21  | 15 52          | 4 5     | 20    | 23           | 27.          | 30                       | 0            | 31         | WA   | W    | Ab V  | Alb        | A         |      | 4   |      | 4    | 5    | 6     |      | 6   |   |
|               |                      |              |                          |                                                                         |                 |                   |                     |                   |                         |       |            |         |         | 10                |            | $\vdash$    | -        | . 7     |              |     | 4.7            |             | 7          | WAL                       | 3                     | 4                      | 5           | 27              | 26        |            |         | 27     |     | 6 9.5       |       |                | 0 4     |       | and the last | 27           |                          |              | 27         | WAG  | a wy | AD W  |            |           | 5    |     |      |      | 4    |       | 4    | 4   |   |
|               |                      |              |                          |                                                                         |                 |                   |                     |                   |                         |       |            |         |         | 10                |            |             | -        |         | -            |     | 3.1            | 1 2         | 0 1        | WAL                       | 4                     | 5                      | 6           | 29              | 22        | 29         |         | 29     |     |             |       |                | 5 4     |       |              | 26           | 25                       |              | 29         | WAS  | w/   | Ac V  | NA.        |           | 4    |     |      |      | 3    |       | +    |     |   |
|               |                      |              |                          |                                                                         |                 |                   |                     |                   |                         |       |            |         |         | 10                |            |             |          |         |              | 7.  | 5              |             |            |                           | 4                     |                        | 6           | 30              | 28        | 28         | 21      | 29     | 26  | 4 9         | 10 24 | ro s.          | 1 5     | 00 3  | 2.5          | 29           | 29                       | 100          | 29         | WAS  | b W  | Ab W  | Mb         |           | 5    |     |      | 3    | 3    |       |      | ۶.  |   |
|               |                      |              |                          |                                                                         |                 |                   |                     |                   |                         |       |            |         |         | 10                |            | Y           | +        | -       |              |     | A.7            | 2           |            |                           | 4                     |                        | 6           |                 | 25        |            | 25      | 29     |     | 8 9 9       | -     | and deep       | and the |       |              | 26           | 27                       |              | 28<br>29   | WA   | W    | Ab W  | -          |           | 4    |     |      |      | 4    |       | +    | 1   |   |
|               |                      |              |                          |                                                                         |                 |                   |                     |                   |                         |       |            |         |         | 30                | -          |             | #        | T       |              | Y   | -              | 2           |            | M/Ab                      |                       | 5                      | 6           |                 |           |            |         | 26     |     |             |       |                | 5 5     |       |              | 35           | 29                       | 9.0          | 29         | WAS  | b W/ | Ab W  | ulb        | 5         | 5    | 3   |      |      | 5    |       |      | 5   |   |
|               |                      |              |                          |                                                                         |                 |                   |                     |                   |                         |       |            |         |         | 10                |            |             | 0        | -       | *            |     | 5.7            | -           | _          | A Ab                      | 6                     | )                      | 8           |                 | 26        |            |         | 28     |     | 0 9         | 0 25  | 00 1           | 6 5     | 20    |              | 29           |                          |              | 32         | WA   | E W/ | AD W  | unb        | Section 1 | 6    | 6   |      | 5    | -6   | -     | 1    | 5   |   |
|               |                      |              |                          |                                                                         |                 |                   |                     |                   |                         |       |            |         |         | 10                |            | 1           | +        | -       |              | 1   | 41             | 1           | -          | WAL                       | 4                     | 4                      | 5           |                 | 76        |            |         | 78     |     | 5 9.2       |       |                | 6 S     |       |              | 27           |                          |              | 29         | WA   | b W/ | Ab W  | ulle       | 3         | 4    | 4   |      | 3    | 4    |       | _    | 1   | l |
|               |                      |              |                          |                                                                         |                 |                   |                     |                   |                         |       |            |         |         | 10                |            | Y.          | 1        |         | У            |     | A.1            |             |            |                           | 9                     |                        | 5           | 25              | 21        | 76         | 76      | 10     | 25  |             |       |                |         |       | 1.5          | 24           | 26                       | 6            | 27         | WAS  | a W/ | Ab V  | dis        |           | 3    |     |      | 3    | 7    | -     | 4    |     | I |
|               |                      |              |                          |                                                                         |                 |                   |                     |                   |                         |       |            |         |         | 10                | 0          | $\vdash$    | +        | -       |              |     | 13             | 1           | 0          | WAL                       | 4                     | 5                      | 6           | 27              | 28        | 30         | 28      | 29     | 35  | 9 9         | 18 24 | 15 22          | 4 5     | 05 4  |              | 28           |                          |              | 30         | WAS  | a W/ | Ab W  | dh         | 4         | 5    | 5   |      | 4    | - 5  | 15    |      |     | l |