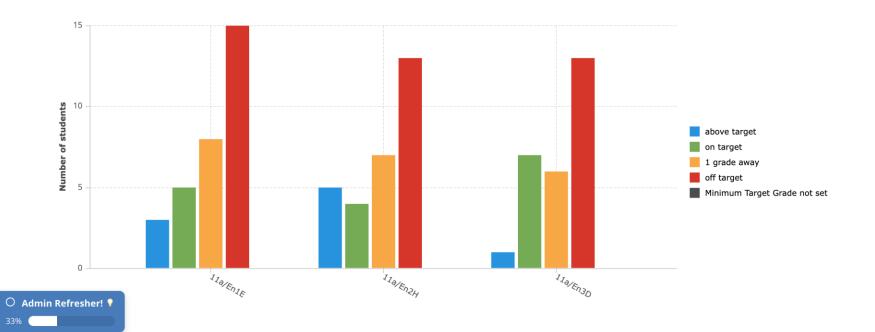

|                             | A8 Score                                         | P8 Score                                         | Grade 9-5                                        | Grade 9-4                                        |                |                |              |                                   |
|-----------------------------|--------------------------------------------------|--------------------------------------------------|--------------------------------------------------|--------------------------------------------------|----------------|----------------|--------------|-----------------------------------|
| Class Teacher Number of stu | Average Unit<br>Grade<br>Minimum Target<br>Grade | Average Unit<br>Grade<br>Minimum Target<br>Grade | Average Unit<br>Grade<br>Minimum Target<br>Grade | Average Unit<br>Grade<br>Minimum Target<br>Grade | % above target | % 1 grade away | % off target | % Minimum Target Grade not<br>set |
| All Classes 87              | 4.06 5.40                                        | -0.49 0.85                                       | 24 59                                            | 52 70                                            | 10% 18%        | 24%            | 47%          | 0%                                |
| 11a/En1E 31                 | 3.68 5.23                                        | -0.87 0.68                                       | 3 19                                             | 16 23                                            | 10% 16%        | 26%            | 48%          | 0%                                |
| 11a/En2H 29                 | 4.07 5.10                                        | -0.13 0.90                                       | 9 17                                             | 16 22                                            | 17% 14%        | 24%            | 45%          | 0%                                |
| 11a/En3D 27                 | 4.48 5.93                                        | -0.45 1.00                                       | 12 23                                            | 20 25                                            | 4% 26%         | 22%            | 48%          | 0%                                |