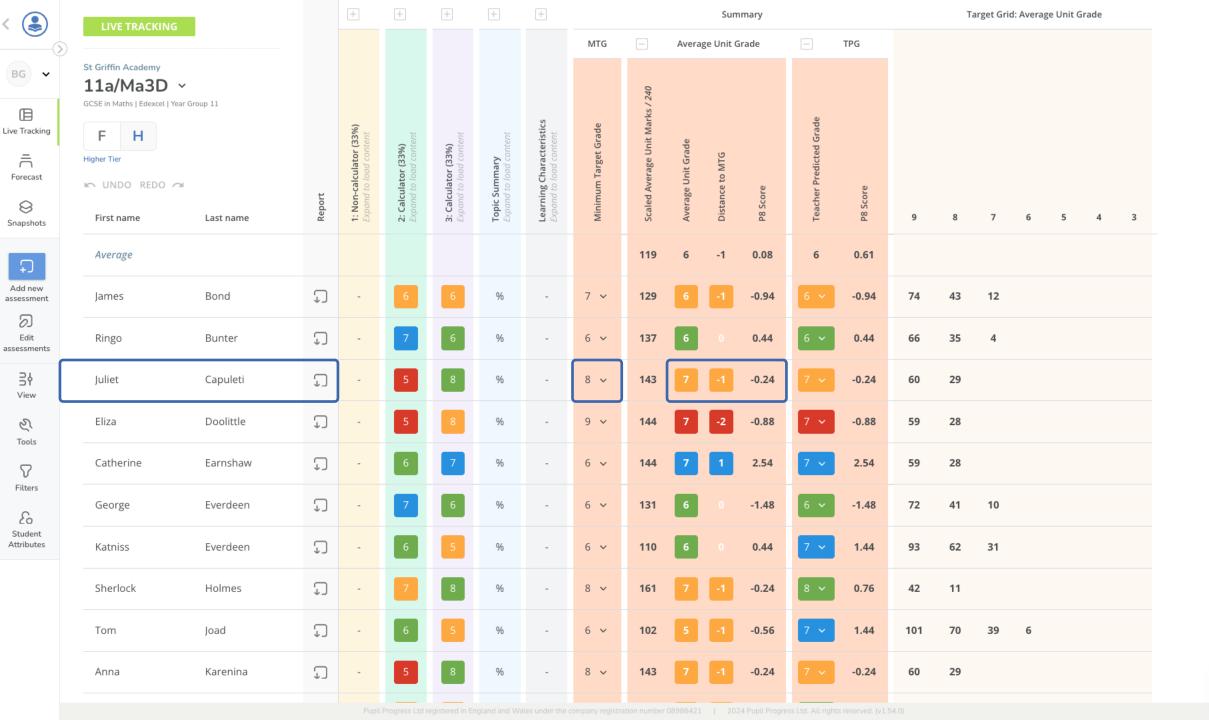

Year Group 11 | Class 11a/Ma3D

Juliet Capuleti

04.11.2024

| Minimum Target<br>Grade |
|-------------------------|
| 8                       |

| Scaled Average Unit Marks / 240 | Average Unit Grade |
|---------------------------------|--------------------|
| 143                             | 7                  |
|                                 |                    |

| Target Grid                   |          |  |
|-------------------------------|----------|--|
| Grade Marks away (Average Uni |          |  |
| 7                             | Achieved |  |
| 8                             | 29       |  |
| 9                             | 60       |  |

| Unit  | 1: Non-calculator (33%) | 2: Calculator (33%) | 3: Calculator (33%) |
|-------|-------------------------|---------------------|---------------------|
| Grade |                         | 5                   | 8                   |

| Engagement | Home Learning |
|------------|---------------|
|            |               |

| Topic Summary                                       | %  |
|-----------------------------------------------------|----|
| Number: Structure & Calculation / %                 | 35 |
| Number: Fractions, decimals & percentages / %       | 38 |
| Number: Measures & Accuracy / %                     | 43 |
| Algebra: Notation, vocabulary and manipulation / %  | 38 |
| Algebra: Graphs / %                                 | 32 |
| Algebra: Solving equations & inequalities / %       | 35 |
| Algebra: Sequences / %                              | 30 |
| Ratio, Proportion & Rates of Change / %             | 44 |
| Geometry & Measures: Properties & Constructions / % | 38 |
| Geometry & Measures: Mensuration & Calculation / %  | 34 |
| Geometry & Measures: Vectors / %                    | 33 |
| Probability / %                                     | 34 |
| Statistics / %                                      | 33 |
|                                                     |    |

| Topic Summary                              | %   |
|--------------------------------------------|-----|
| Areas of Strength                          |     |
| N2 - Operations & place values             | 100 |
| N6 - Use powers and roots                  | 100 |
| N9 - Standard form                         | 100 |
| N15 - Rounding & error intervals           | 100 |
| A9 - Straight-line graphs                  | 100 |
| Progress Opportunities                     |     |
| A8 - Coordinates in 4 quadrants            | 30  |
| A11 - Roots, intercepts & turning points   | 30  |
| A16 - Equations of circles (Higher)        | 30  |
| A19 - Solving simultaneous equations       | 30  |
| A24 - Recognising sequences & progressions | 30  |