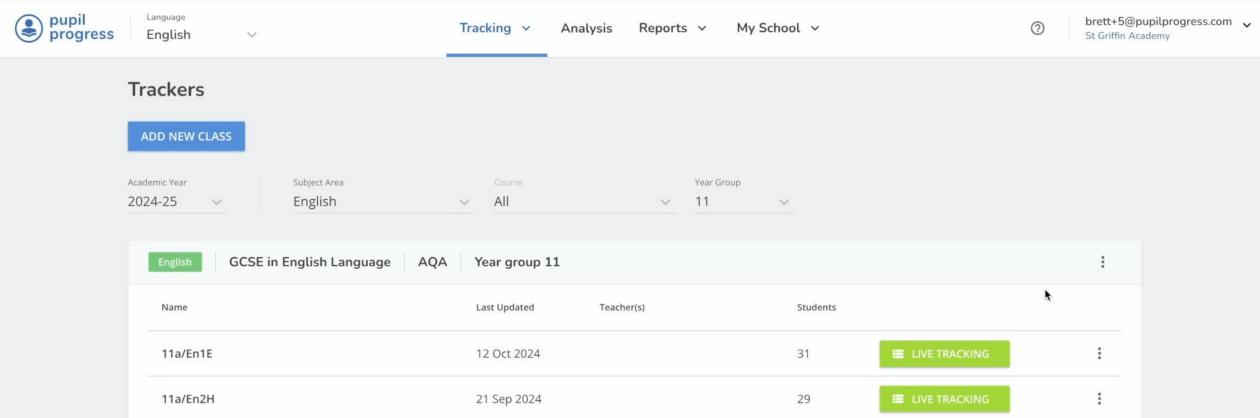

| Name     | Last Updated | Teacher(s) | Students |                        |  |
|----------|--------------|------------|----------|------------------------|--|
| 11a/En1E |              |            | 31       | <b>Ⅲ</b> LIVE TRACKING |  |
| 11a/En2H |              |            | 29       | <b>■</b> LIVE TRACKING |  |
| 11a/En3D |              |            | 27       | <b>Ⅲ</b> LIVE TRACKING |  |