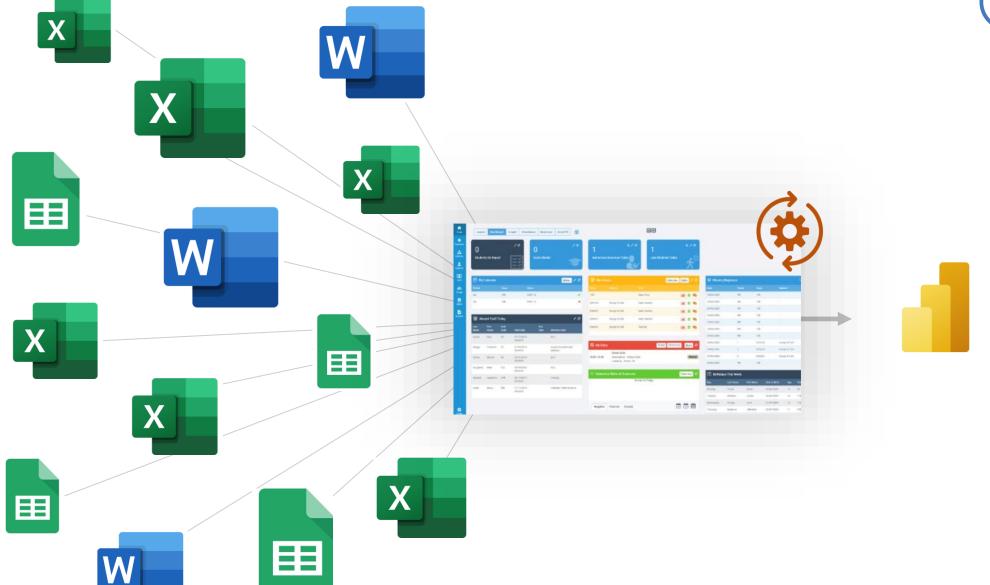

#### The New Way | Purpose Built for Educators

- ✓ Fully aligned with current exam board requirements so no need to adapt or rely on fragile formulas that can break or be incorrect.
- One unified system for all subjects, streamlining processes and communication.
- ✓ Data entry happens once and flows seamlessly so there's no duplication and no confusion.
- Subject specific reports are formative and visual, enabling timely interventions and meaningful discussions.
- Real-time analysis with live dashboards so leaders act on current data, not stale reports.
- Intuitive tools designed for education professionals, not data analysts.
- Uses accurate, real-time assessment data to identify gaps in understanding empowering teachers with clear next steps to accelerate progress.