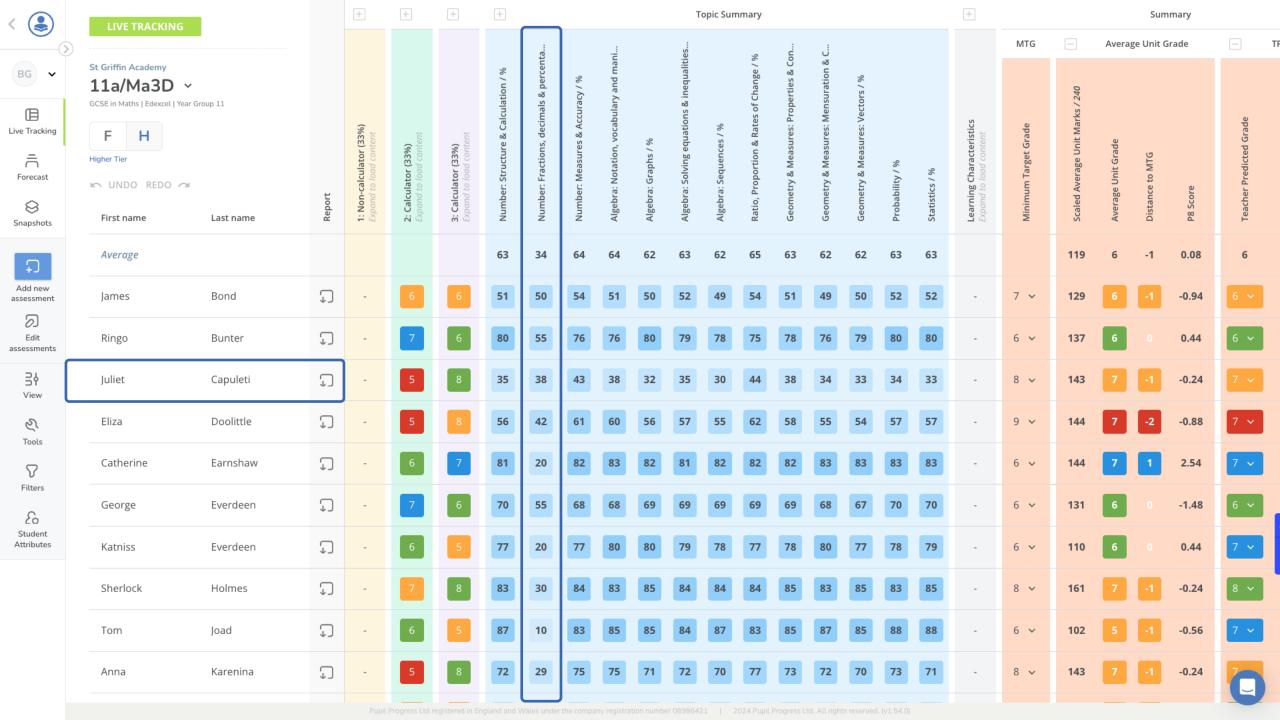

| Engagement | Home Learning |
|------------|---------------|
|            |               |

| Topic Summary                                       | %  |
|-----------------------------------------------------|----|
| Number: Structure & Calculation / %                 | 35 |
| Number: Fractions, decimals & percentages / %       | 38 |
| Number: Measures & Accuracy / %                     | 43 |
| Algebra: Notation, vocabulary and manipulation / %  | 38 |
| Algebra: Graphs / %                                 | 32 |
| Algebra: Solving equations & inequalities / %       | 35 |
| Algebra: Sequences / %                              | 30 |
| Ratio, Proportion & Rates of Change / %             | 44 |
| Geometry & Measures: Properties & Constructions / % | 38 |
| Geometry & Measures: Mensuration & Calculation / %  | 34 |
| Geometry & Measures: Vectors / %                    | 33 |
| Probability / %                                     | 34 |
| Statistics / %                                      | 33 |
|                                                     |    |

| Engagement | Home Learning |
|------------|---------------|
|            |               |

| Topic Summary                                       | %  |
|-----------------------------------------------------|----|
| Number: Structure & Calculation / %                 | 35 |
| Number: Fractions, decimals & percentages / %       | 38 |
| Number: Measures & Accuracy / %                     | 43 |
| Algebra: Notation, vocabulary and manipulation / %  | 38 |
| Algebra: Graphs / %                                 | 32 |
| Algebra: Solving equations & inequalities / %       | 35 |
| Algebra: Sequences / %                              | 30 |
| Ratio, Proportion & Rates of Change / %             | 44 |
| Geometry & Measures: Properties & Constructions / % | 38 |
| Geometry & Measures: Mensuration & Calculation / %  | 34 |
| Geometry & Measures: Vectors / %                    | 33 |
| Probability / %                                     | 34 |
| Statistics / %                                      | 33 |