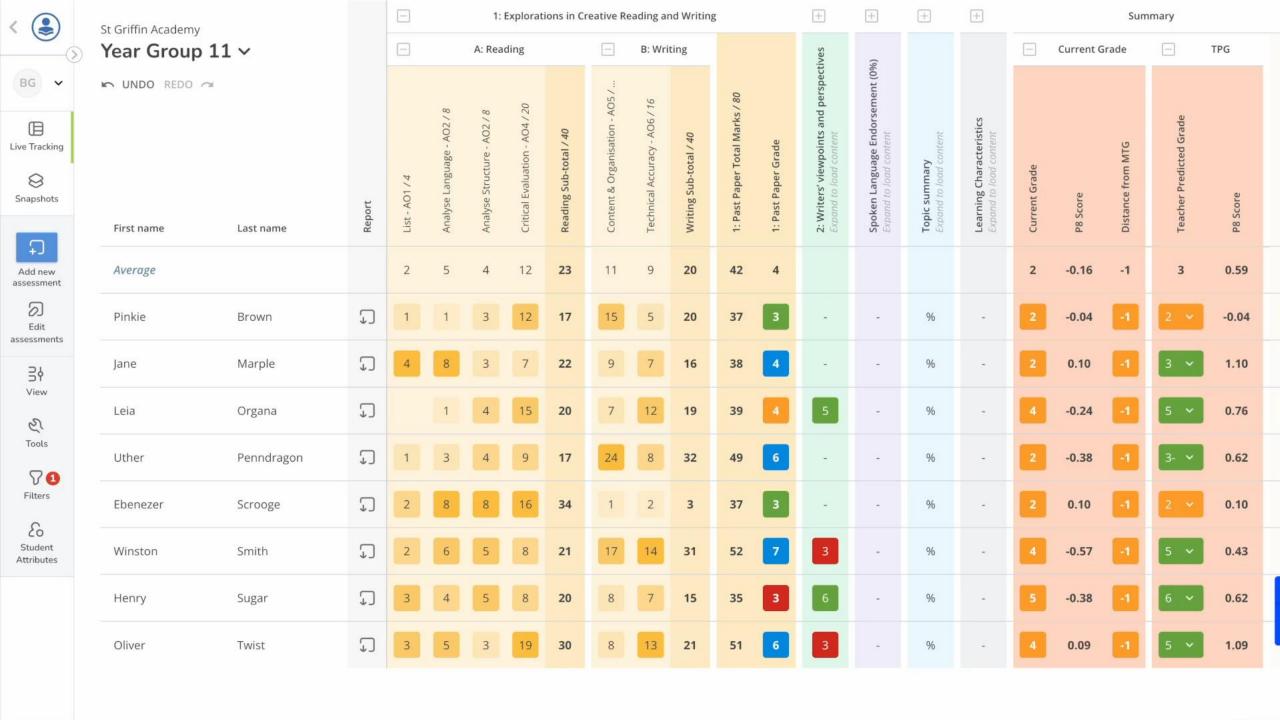

70  3.68 5.23 -0.87 0.68 3 19 16 23  4.07 5.10 -0.13 0.90 9 17 16 22 | 4.06 5.40 -0.49 0.85 24 59 52 70 10%  Whinimum Targe Unit Grade Price (1986)  Winimum Targe Unit Grade Unit Grade Price (1986)  Winimum Targe Unit Grade Price (1986)  Winimum Targe Unit Grade Unit Grade Price (1986)  Winimum Targe Unit Grade Price (1986)  Winimum Targe Unit Grade Price (1986)  Winimum Targe Unit Grade (1986)  Wi | 4.06 5.40 -0.49 0.85 24 59 52 70 10% 18%  3.68 5.23 -0.87 0.68 3 19 16 23 10% 16%  4.07 5.10 -0.13 0.90 9 17 16 22 17% 14% | 4.06 5.40 -0.49 0.85 24 59 52 70 10% 18% 24% 3.68 5.23 -0.87 0.68 3 19 16 23 10% 16% 26% 4.07 5.10 -0.13 0.90 9 17 16 22 17% 14% 24% | ### Average Unit  #### Average Unit  ##### Average Unit  ####### Average Unit  ################################### |





































30 in the team





- > 30 in the team
- Dedicated Onboarding





- > 30 in the team
- Dedicated Onboarding
- Dedicated Account Lead





- 30 in the team
- Dedicated Onboarding
- Dedicated Account Lead
- 24-hour support





- > 30 in the team
- Dedicated Onboarding
- Dedicated Account Lead
- 24-hour support
- Schedule a call at a teachers' convenience





Schedule a call at a teachers' convenience





Schedule a call at a teachers' convenience



# PIXLWAVES

powered by







powered by