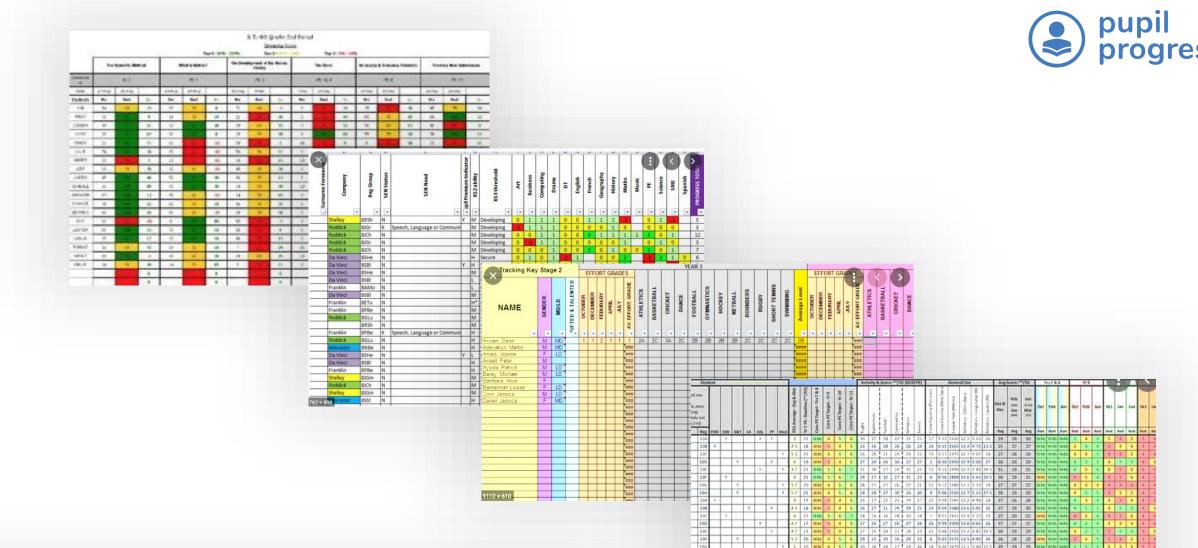

### PIXLWAVES

powered by

powered by

Accuracy

**Classroom Impact** 

|          |      | had 600 total had had had had been been been been been been been bee |       |        |        |      |           |          |      |       |          |      |      |           |         |                        |         |        |  |  |  |  |  |  |
|----------|------|----------------------------------------------------------------------|-------|--------|--------|------|-----------|----------|------|-------|----------|------|------|-----------|---------|------------------------|---------|--------|--|--|--|--|--|--|
|          | tre  | -                                                                    | **    |        | -      |      | (be) been | Total of | -    |       | See More |      | -    | A Francis | lumeri. | Foreign New Substances |         |        |  |  |  |  |  |  |
| -        | 6 0  | ME                                                                   |       |        | - 111  |      | M ·       | (9)      |      |       | 79.94    | U S  |      | mr.       |         | W-11                   |         |        |  |  |  |  |  |  |
| 1946     | SNA. | - promise                                                            |       | (1984) | photo: |      | Store     | THE      |      | 2704  | \$819Ar  |      | 9176 | -british  |         | 44-04-                 | (89496) |        |  |  |  |  |  |  |
| Tradects | Bul  | field                                                                | . 19- | . No   | feet   | 10-  | 84        | 647      | 9-   | 84    | ded      | . 9- | 84   | And -     | 31      | thai                   | Ped     | 95.    |  |  |  |  |  |  |
| 198      | 14   | 1000                                                                 | -11   | 19     | 1.00   |      | - 6       | 1.00     |      |       | 0.000    | 100  | 19.  |           |         | 1.08                   |         | 160    |  |  |  |  |  |  |
| 9967     | - 9  |                                                                      |       | 19     |        | 10.1 |           |          |      | 11.10 |          | . to | - 19 | - 4       | 16      | 16                     | 100     | 16     |  |  |  |  |  |  |
| 2000     | 99   |                                                                      | - 10  | 11     | 200    |      | . IF      | - 84     | 76   |       |          | . 10 | -    | 40.       | 10      |                        | 1       | 10     |  |  |  |  |  |  |
| 107E     | .11  |                                                                      | 41    | - 11   |        |      | 31        |          | - 18 | 4     |          | 90   | **   | 100       | 100     | 2                      | 1000    | - 96.1 |  |  |  |  |  |  |
| 1886     | 31   |                                                                      | - 60  | 1881   |        | 188  | 31        |          | 4.   | - 19  |          |      |      |           | -       | 18 -                   | -       | 18     |  |  |  |  |  |  |
| ALC: N   | 1.75 |                                                                      | -     |        |        | -    | - 14      | _        | -    | -     |          |      | -    | 100       |         | -                      |         |        |  |  |  |  |  |  |

| - 0           |                      | -            | 171                      |                                                                         | 101-1           | -                 |                     |                   | - 15                    | - 1   | m'         | 40      | × 2     |                   |            |             |          |         |              |     |                |             |            |                           |                       |                        |             |                 |           |            |         |        |     |             |       |                |         |       |              |              |                          |              |            |      |      |       |            |           |      |     |      |      |      |       |      |     |   |
|---------------|----------------------|--------------|--------------------------|-------------------------------------------------------------------------|-----------------|-------------------|---------------------|-------------------|-------------------------|-------|------------|---------|---------|-------------------|------------|-------------|----------|---------|--------------|-----|----------------|-------------|------------|---------------------------|-----------------------|------------------------|-------------|-----------------|-----------|------------|---------|--------|-----|-------------|-------|----------------|---------|-------|--------------|--------------|--------------------------|--------------|------------|------|------|-------|------------|-----------|------|-----|------|------|------|-------|------|-----|---|
| ×             |                      |              |                          | ya Premium Indicator<br>KS2 ability<br>KS3 threshold<br>Art<br>Business | 2000            |                   |                     | 1000              |                         |       | B          | <       |         | ><br>             |            |             |          |         |              |     |                |             |            |                           |                       |                        |             |                 |           |            |         |        |     |             |       |                |         |       |              |              |                          |              |            |      |      |       |            |           |      |     |      |      |      |       |      |     |   |
| Surname Foren | Aue                  | dno          | SEN Status               | m Ind<br>mility<br>oility                                               | uting ma        |                   | 5 5                 | Geography         | 3                       | sic   | 8          |         | ts      | PROGRESS TOTA     |            |             |          |         |              |     |                |             |            |                           |                       |                        |             |                 |           |            |         |        |     |             |       |                |         |       |              |              |                          |              |            |      |      |       |            |           |      |     |      |      |      |       |      |     |   |
| , e           | Comp                 | Reg Gro      | SEN Status               | KS2 abilit<br>KS3 thresh<br>Art<br>Business                             | Computing       | 0                 | French              | Histo             | Mat                     | Music | Science    | SME     | Spanish | SRES!             |            |             |          |         |              |     |                |             |            |                           |                       |                        |             |                 |           |            |         |        |     |             |       |                |         |       |              |              |                          |              |            |      |      |       |            |           |      |     |      |      |      |       |      |     |   |
| - 64.5        |                      | æ            | <u>~</u>                 | A S                                                                     | 0               |                   |                     | 9                 |                         |       |            |         |         | PROC              |            |             |          |         |              |     |                |             |            |                           |                       |                        |             |                 |           |            |         |        |     |             |       |                |         |       |              |              |                          |              |            |      |      |       |            |           |      |     |      |      |      |       |      |     |   |
| - °           |                      | * *          | ·                        | T T T                                                                   |                 |                   |                     |                   |                         |       | +          |         |         | v                 |            |             |          |         |              |     |                |             |            |                           |                       |                        |             |                 |           |            |         |        |     |             |       |                |         |       |              |              |                          |              |            |      |      |       |            |           |      |     |      |      |      |       |      |     |   |
| _             | Shelley<br>Roddick   | 8RSh<br>8JGr | N Speech, Language or Co | Y M Developing 0 1 mmuni M Developing 1 1                               |                 | 0 0               |                     | 1 1               |                         |       | 0 0        |         | -       | 5                 |            |             |          |         |              |     |                |             |            |                           |                       |                        |             |                 |           |            |         |        |     |             |       |                |         |       |              |              |                          |              |            |      |      |       |            |           |      |     |      |      |      |       |      |     |   |
| _             | Roddick              |              | N Speech, Language or Co | M Developing 0 0                                                        |                 | 0 0               |                     | 1 1               |                         | 1     |            | 1       |         | 12                |            |             |          |         |              |     |                |             |            |                           |                       |                        |             |                 |           |            |         |        |     |             |       |                |         |       |              |              |                          |              |            |      |      |       |            |           |      |     |      |      |      |       |      |     |   |
| -             | Roddick              |              | N                        | M Developing 0                                                          | 1 1             |                   | 0 0                 |                   |                         |       | 0 1        |         |         | 3                 |            |             |          |         |              |     |                |             |            |                           |                       |                        |             |                 |           |            |         |        |     |             |       |                |         |       |              |              |                          |              |            |      |      |       |            |           |      |     |      |      |      |       |      |     |   |
| _             | Roddick<br>Da Vinci  | 8JCh<br>8SHe | N N                      | H Secure 0 1                                                            | 0 1             | 0 (               |                     | 0 0               | 0                       | 0     | 2 0        | 1       | 0       | 7                 |            |             |          |         |              |     |                |             |            |                           |                       |                        |             |                 |           |            |         |        |     |             |       |                |         |       |              |              |                          |              |            |      |      |       |            |           |      |     |      |      |      |       |      |     |   |
|               | Da Vinci             | 8581         | N                        | Y H X Tracking Ke                                                       | -               | - 1               |                     |                   |                         |       |            |         | Y       | AR 3              |            |             |          |         |              |     |                |             |            |                           |                       |                        | _           |                 | _         |            |         |        |     |             |       |                |         |       |              |              |                          |              |            |      |      |       |            |           |      |     |      |      |      |       |      |     |   |
| _             | Da Vinci<br>Da Vinci |              | N N                      | M X Hacking IX                                                          | y Stage 2       |                   |                     | ORT GR            |                         |       |            |         |         |                   |            |             |          |         |              |     |                |             | H          | EFF                       | ORT                   | GR/                    | OES         |                 |           |            |         | 1      |     |             |       |                |         |       |              |              |                          |              |            |      |      |       |            |           |      |     |      |      |      |       |      |     |   |
|               | Franklin             | 8AMo         | N                        |                                                                         |                 | TEC.              |                     |                   | ADE                     | un.   | =          |         |         | _                 | 8          |             | o        | 0       | S            |     |                | rel         |            |                           |                       |                        | 4           |                 | S         | =          |         |        |     |             |       |                |         |       |              |              |                          |              |            |      |      |       |            |           |      |     |      |      |      |       |      |     |   |
| _             | Da Vinci<br>Franklin |              | N N                      | M I                                                                     | ER O            | YE.               | BER                 | ARY               | - GR                    | ETIC  | TBA        | XET     | E CE    | BAL               | LST.       | KEY<br>3ALL | DED      | SBY UEA | T N          | 2   | ž į            | Lev         | E          | BER                       | ARY                   |                        |             | 25              | E         | TBA        | XE      | DANCE  |     |             |       |                |         |       |              |              |                          |              |            |      |      |       |            |           |      |     |      |      |      |       |      |     |   |
|               | Franklin             | 8PBe         | N                        | M NAME                                                                  | GENDER<br>MD/LD | GIFTED & TALENTED | OCTOBER<br>DECEMBER | FEBURARY<br>APPIL | JULY<br>AV EFFORT GRADE | 呈     | BASKETBALL | CRICKET | DANCE   | FOOTBALL          | GYMNASTICS | HOCKEY      | ROHNDERS | RUGBY   | SHORT TENNIS | 3   | SWIMMING       | Average Les | 100        | CEN                       | FEBURARY              | APR                    | JULY        | AV. EFFORT GRAD | ATHLETICS | BASKETBALL | CRICKET | DA     |     |             |       |                |         |       |              |              |                          |              |            |      |      |       |            |           |      |     |      |      |      |       |      |     |   |
|               | Roddick              | 8GLu<br>8RSh | N N                      | M                                                                       | 9               | TED               | OC DE               | #                 | 18                      | A     | BA         |         |         | -                 | 6          | - E         | 0        | 2       | SHC          | 1   | 00             | Ave         | ŏ          | 2                         | E                     |                        |             | 4               | 4         | BA         |         |        |     |             |       |                |         |       |              |              |                          |              |            |      |      |       |            |           |      |     |      |      |      |       |      |     |   |
| _             | Franklin             |              | K Speech, Language or Co | mmuni H !                                                               |                 | ₽,                |                     |                   | . 4                     |       |            |         |         |                   |            |             |          |         | 1            |     |                | ÷           | -          |                           |                       |                        | +           | -               |           |            |         |        |     |             |       |                |         |       |              |              |                          |              |            |      |      |       |            |           |      |     |      |      |      |       |      |     |   |
|               | Roddick              | 8GLu         | N                        | H SAccam David                                                          | M MC            |                   | 1 1                 | 2 1               | 1 1                     | 2A    | 2C         | 3A      | 2C      | 28                | 28         | 28 26       | 2        | 2C 2C   | 20           | 2   | 2C             | 28          |            | T                         |                       |                        | 10          | ##              | _         |            |         |        |     |             |       |                |         |       |              |              |                          |              |            |      |      |       |            |           |      |     |      |      |      |       |      |     |   |
| _             | Mercator<br>Da Vinci | 8NBe<br>8SHe | N N                      | H (Adewakun Martin<br>Y L (Amad Joanne                                  | F LD            |                   |                     |                   | MM                      | ev.   |            |         |         |                   | $\pm$      |             | +        |         | +            | +   |                | VALUE A     |            | t                         |                       |                        | di di       | ##<br>##        |           |            |         |        |     |             |       |                |         |       |              |              |                          |              |            |      |      |       |            |           |      |     |      |      |      |       |      |     |   |
|               | Da Vinci             | 8581         | N                        | H Ansell Peter                                                          | M LD            |                   |                     |                   | NA<br>NA                |       |            |         |         | -                 | -          | -           | F        |         | -            |     |                |             | F          | F                         |                       |                        | =           | ***             |           |            |         |        |     |             |       |                |         |       |              |              |                          |              |            |      |      |       |            |           |      |     |      |      |      |       |      |     |   |
| _             | Franklin<br>Shelley  |              | N N                      | Bailey Michael                                                          | M LD            |                   |                     |                   | 22                      | =     |            |         |         |                   | #          |             |          |         |              |     |                |             |            | t                         |                       |                        | #           | ##              |           |            |         |        |     |             |       |                |         |       |              |              |                          |              |            |      |      |       |            |           |      |     |      |      |      |       |      |     |   |
|               | Roddick              | 8JCh         | N                        | M I Dannaman I mile                                                     | F LD            |                   |                     |                   | **                      | =     |            |         | -       | - 51              | ident      |             | ÷        |         |              |     | ŀ              |             |            | _                         |                       |                        |             | Ac              | sivity 6  | Scor       | e; **/3 | s (ocs | PE  | -           | - Ge  | secial 1       | Ne.     |       | 7            | Aug          | Score                    | = 7          | 35         |      | Y/17 | 6.8   | 7          |           | X1-3 | -   | 7    | Ę    | H    | g.    | T    | _   |   |
| -             | Shelley              |              | N N                      | M   Colin Jessica<br>H   Daniel Jessica                                 | M LD            |                   |                     |                   | ##<br>##                | #     |            |         |         | ni nw             | П          |             |          |         |              | l h | A Ma           | 10,000      |            | 578                       | 11.9                  | Vr 3.0                 | pet - Ye 11 |                 | 1 3       | 1          | 3       |        | - 1 | 1 1         |       | 1              |         | 2 3   | 5            |              | Sel                      | 6            | No         |      | 1    | Т     | 1          |           |      |     | 1    |      |      |       |      |     |   |
| 762 × 4       | 98 Heator            | 0331         | IN .                     | n Cantel Jessica                                                        | FINL            |                   |                     |                   | 900                     | #     |            |         |         | ta, press         |            |             | Ш        |         |              |     | age - fing & i |             |            | Core PETarget - Yrs 7 & B | Care PE Target - Tr 9 | Core PE Target - Yr 30 | - tella     |                 | 1.3       | į          | 3       | i      | - 1 | Salah Salah |       |                |         | 2 3   | ) U(ga       | Oct &<br>Dec | Fed<br>and<br>Jan<br>and |              | Mar<br>dio | Oct  | Fel  |       | 1019       | Oct       | feb  | ha  | -    | Oct  | ,tan | fu    | m 0  | κt  |   |
|               |                      |              |                          |                                                                         |                 |                   |                     |                   | ##                      | #     |            |         |         | 'Ungl<br>culy son |            |             | Ш        |         |              |     |                |             | Ш          | g.                        | PET.                  | PETA                   | Piltra      | L               | 103       | 1 =        | alks    | 1 5    |     | 200         | į     |                |         |       | 3            |              | 2034                     | 4            | 830        |      |      |       | 1          |           |      |     | 1    |      |      |       | П    |     |   |
|               |                      |              |                          |                                                                         |                 |                   |                     |                   | 22                      | #     |            |         |         | EAST RE           |            | SEN G       |          | IA EM   | 100          | Med | KS2 Ave        | 100         |            | Core                      | Can                   | Cone                   | Cons        | 1480            | 100       | postbu     | Spring  | 904    | 1   | 1           |       |                |         |       | P. F         | Ave          | Aug                      |              | Aug        | Auri | Au   | A A   | ust        | Aust      | Asut | Au  | MT . | Aust | Aus  | t Ass | at / | AVE |   |
|               |                      |              |                          |                                                                         |                 |                   |                     |                   | **                      | =     |            |         |         | 11                | A          | 7           |          | ,       | 1            |     | .7             | 2           | 7 1        | NAb                       | 4                     | 5                      | 6           | 10              | 27        | 28         |         | 1 11   | 25  |             |       |                | 1 5     |       | 76           | 29           | -21                      |              | 10         | WAS  | b W/ | Ab VI | ыAb        | 5         | 4    | - 5 |      | 5    | 4    | .5    |      | 5   |   |
|               |                      |              |                          |                                                                         |                 |                   |                     |                   | 90<br>22                | #     |            |         |         | 30                |            | +           | +        | -       |              | -   | 53             | 1 7         | -          | WAL                       | 4                     |                        | 5           |                 |           |            |         | 26     |     | 4 9.5       | 5 23  | 65 11          | 4 4     |       |              | 25           |                          |              | 27         | WAS  | 6 W/ | Ab W  | AAD-       |           | 4    |     |      | 4    | 4    |       |      | 1   |   |
|               |                      |              |                          |                                                                         |                 |                   |                     |                   | ##                      | #     |            |         |         | 10                |            |             |          |         | 7            |     | 6              | -           | _          | WAL                       |                       | 4                      | 5           |                 |           |            |         | 27     |     | 2 8.1       | 0 29  | 50 12          | 9 3     |       |              | 26           | 25                       |              | 29         | WAR  | e W/ | 45 V  |            | 4         |      | ,   |      |      | 5    |       | 1    |     |   |
|               |                      |              |                          |                                                                         |                 |                   |                     |                   | Male                    | =     |            |         |         | 10                |            |             | -        |         |              | 7   | 1.7            | 2           |            |                           | 5                     | 6                      | 7           | 21              | 30        | 27         |         | -33    |     | 1 9         | 2 24  | 90-12          | 4.5     | 40 34 | -            | 31           |                          |              | 33         | WAS  | 6 W/ | Ab V  | Mb         | 6         | 5    | £   |      | 4    | - 5  | -     | 4    | 6   | I |
|               |                      |              |                          |                                                                         |                 |                   |                     |                   | **                      |       |            |         |         | 10                |            | 1           |          | +       |              | v   | 57             | 2           |            | -                         | 4                     | _                      | 6           | 29<br>78        |           | 32         | 27      | 27     | 77  | 2 9         | 2 74  | 00 13<br>80 13 | 1 5     | 201   | -            | 26           | 29                       |              | 27         | WA   | e wa | Ab W  | AAD<br>AAD | 4         | 4    | 4   |      | 4    | 4    | 6     | ď    |     |   |
|               |                      |              |                          | 1112 × 610                                                              |                 |                   |                     |                   | 22                      | =     |            |         |         | 10                |            |             | ,        |         |              | ¥   | 5.7            | 2           |            |                           | 4                     |                        | 6           |                 | 28        |            |         | 26     |     | 9 90        | 16-25 | 50 17          | 7 5     | 15 2  | 7.5.         | 28           | 29                       | <b>6</b> 2 6 | 29         | WAR  | o W/ | Ab W  | _          | ā         | _    | 3   |      | 4    | 5    | -     | 4    | e.  |   |
|               |                      |              |                          | St. March Committee Committee                                           |                 |                   |                     | 100               | Tau                     | -1    | 15:        |         | - 1     | 10                |            |             | +        | v       |              | -   | 4              | -           | 5 1<br>8 1 | WAL                       |                       | 4                      | 5           | 26              | 27        | 1 31       |         | 29     |     | 9 9 9       |       |                | 8 5     |       |              | 27           |                          |              | 28         | WAS  | o WA | Ab V  |            | 4         | 3    | 4   |      | 4    | 3    | 4     | Ŧ    | -   |   |
|               |                      |              |                          |                                                                         |                 |                   |                     |                   |                         |       |            |         |         | 20                | <          | Y           |          |         |              |     | 4              | 3           |            | A/Ab                      |                       | 6                      | 7           |                 |           | 1 34       | 78      | 10     | 24  | 5 83        | 5 21  | 15 52          | 4 5     | 20    | 23           | 27.          | 30                       | 0            | 31         | WA   | W    | Ab V  | Alb        | A         |      | 4   |      | 4    | 5    | 6     |      | 6   |   |
|               |                      |              |                          |                                                                         |                 |                   |                     |                   |                         |       |            |         |         | 10                |            | $\vdash$    | -        | . 7     |              |     | 4.7            |             | 7          | WAL                       | 3                     | 4                      | 5           | 27              | 26        |            |         | 27     |     | 6 9.5       |       |                | 0 4     |       | and the last | 27           |                          |              | 27         | WAG  | a wy | AD W  |            |           | 5    |     |      |      | 4    |       | 4    | 4   |   |
|               |                      |              |                          |                                                                         |                 |                   |                     |                   |                         |       |            |         |         | 10                |            |             | -        |         | -            |     | 3.1            | 1 2         | 0 1        | WAL                       | 4                     | 5                      | 6           | 29              | 22        | 29         |         | 29     |     |             |       |                | 5 4     |       |              | 26           | 25                       |              | 29         | WAS  | w/   | Ac V  | NA.        |           | 4    |     |      |      | 3    |       | +    |     |   |
|               |                      |              |                          |                                                                         |                 |                   |                     |                   |                         |       |            |         |         | 10                |            |             |          |         |              | 7.  | 5              |             |            |                           | 4                     |                        | 6           | 30              | 28        | 28         | 21      | 29     | 26  | 4 9         | 10 24 | ro s.          | 1 5     | 00 3  | 2.5          | 29           | 29                       | 100          | 29         | WAS  | b W  | Ab W  | Mb         |           | 5    |     |      | 3    | 3    |       |      | ۶.  |   |
|               |                      |              |                          |                                                                         |                 |                   |                     |                   |                         |       |            |         |         | 10                |            | Y           | +        | -       |              |     | A.7            | 2           |            |                           | 4                     |                        | 6           |                 | 25        |            | 25      | 29     |     | 8 9 9       | -     | and deep       | and the |       |              | 26           | 27                       |              | 28<br>29   | WA   | W    | Ab W  | -          |           | 4    |     |      |      | 4    |       | +    | 1   |   |
|               |                      |              |                          |                                                                         |                 |                   |                     |                   |                         |       |            |         |         | 30                | -          |             | #        | T       |              | Y   | -              | 2           |            | M/Ab                      |                       | 5                      | 6           |                 |           |            |         | 26     |     |             |       |                | 5 5     |       |              | 35           | 29                       | 9.0          | 29         | WAS  | b W/ | Ab W  | ulb        | 5         | 5    | 3   |      |      | 5    |       |      | 5   |   |
|               |                      |              |                          |                                                                         |                 |                   |                     |                   |                         |       |            |         |         | 10                |            |             | 0        | -       | *            |     | 5.7            | -           | _          | A Ab                      | 6                     | )                      | 8           |                 | 26        |            |         | 28     |     | 0 9         | 0 25  | 00 1           | 6 5     | 20    |              | 29           |                          |              | 32         | WA   | E W/ | AD W  | unb        | Section 1 | 6    | 6   |      | 5    | -6   | -     | 1    | 5   |   |
|               |                      |              |                          |                                                                         |                 |                   |                     |                   |                         |       |            |         |         | 10                |            | 1           | +        | -       |              | 1   | 41             | 1           | -          | WAL                       | 4                     | 4                      | 5           |                 | 76        |            |         | 78     |     | 5 9.2       |       |                | 6 S     |       |              | 27           |                          |              | 29         | WA   | b W/ | Ab W  | ulle       | 3         | 4    | 4   |      | 3    | 4    |       | _    | 1   | l |
|               |                      |              |                          |                                                                         |                 |                   |                     |                   |                         |       |            |         |         | 10                |            | Y.          | 1        |         | У            |     | A.1            |             |            |                           | 9                     |                        | 5           | 25              | 21        | 76         | 76      | 10     | 25  |             |       |                |         |       | 1.5          | 24           | 26                       | 6            | 27         | WAS  | a W/ | Ab V  | dis        |           | 3    |     |      | 3    | 7    | -     | 4    |     | I |
|               |                      |              |                          |                                                                         |                 |                   |                     |                   |                         |       |            |         |         | 10                | 0          | $\vdash$    | +        | -       |              |     | 13             | 1           | 0          | WAL                       | 4                     | 5                      | 6           | 27              | 28        | 30         | 28      | 29     | 35  | 9 9         | 18 24 | 15 22          | 4 5     | 05 4  |              | 28           |                          |              | 30         | WAS  | a W/ | Ab W  | dh         | 4         | 5    | 5   |      | 4    | - 5  | 15    |      |     | l |