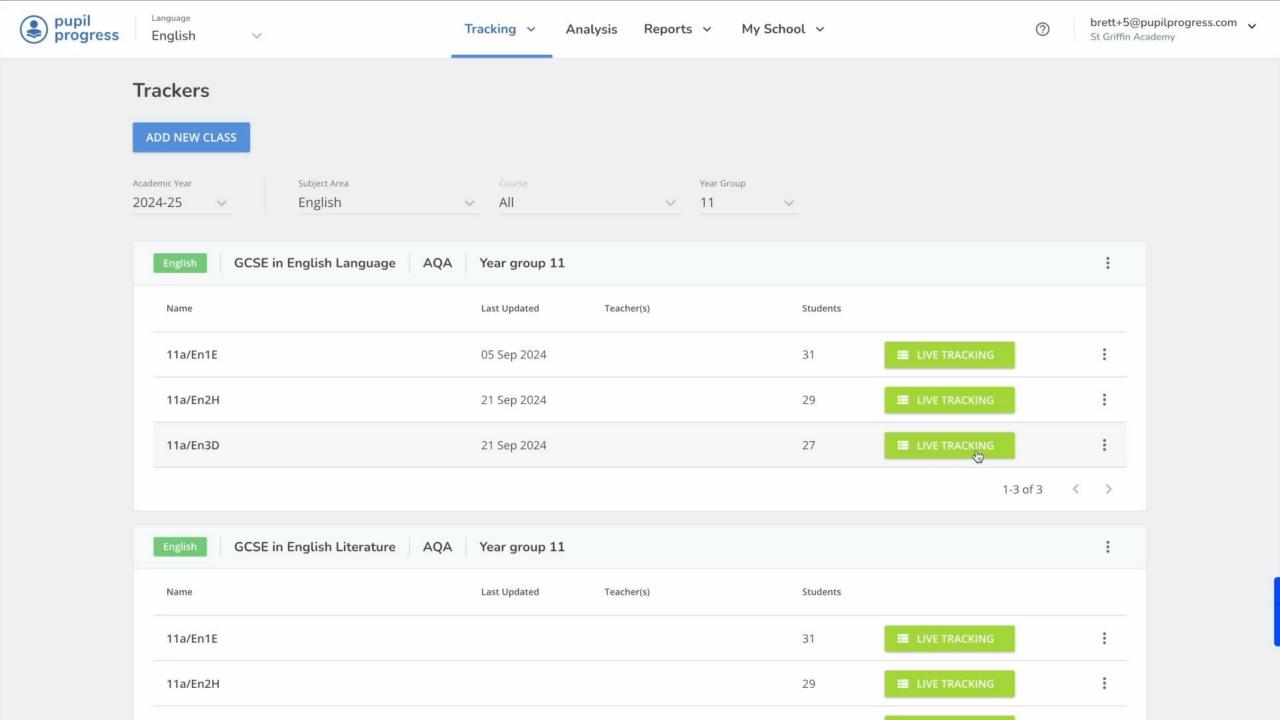

| Name     | Last Updated | Teacher(s) | Students |                        |  |
|----------|--------------|------------|----------|------------------------|--|
| 11a/En1E |              |            | 31       | <b>Ⅲ</b> LIVE TRACKING |  |
| 11a/En2H |              |            | 29       | <b>■</b> LIVE TRACKING |  |
| 11a/En3D |              |            | 27       | <b>Ⅲ</b> LIVE TRACKING |  |