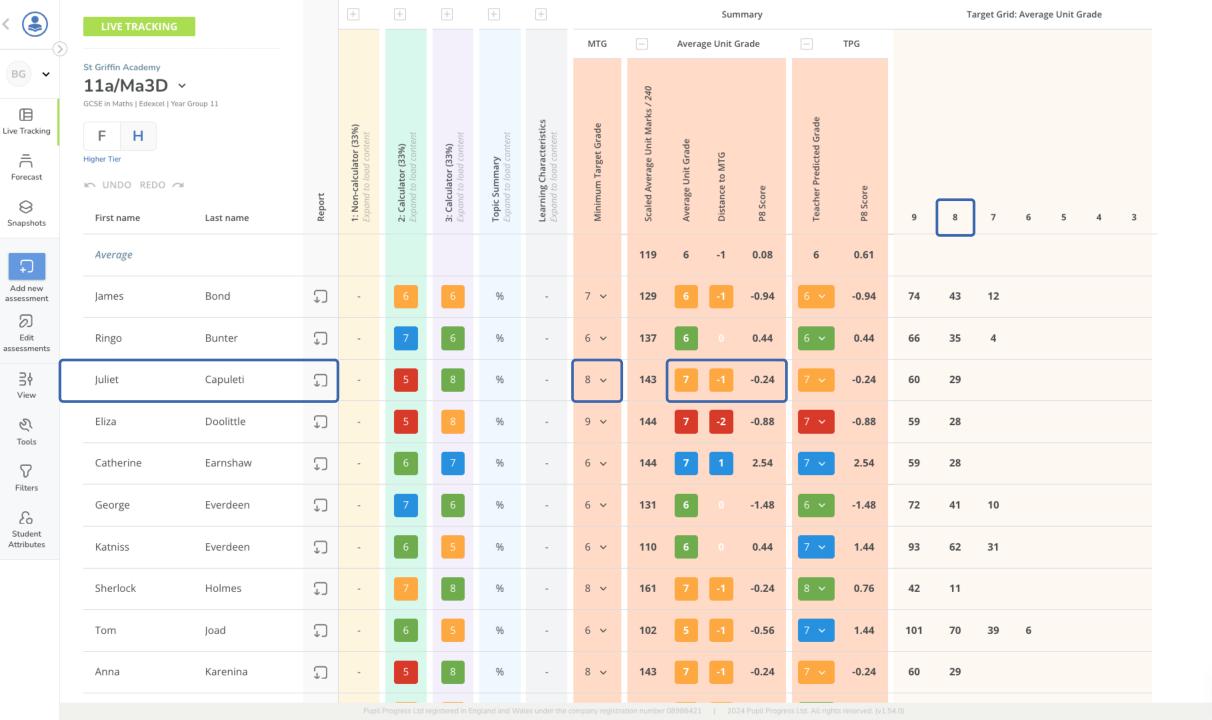

Year Group 11 | Class 11a/Ma3D

Juliet Capuleti

04.11.2024

| Minimum Target<br>Grade |
|-------------------------|
| 8                       |

| Scaled Average Unit Marks / 240 | Average Unit Grade |
|---------------------------------|--------------------|
| 143                             | 7                  |
|                                 |                    |

| Target Grid                   |          |  |
|-------------------------------|----------|--|
| Grade Marks away (Average Uni |          |  |
| 7                             | Achieved |  |
| 8                             | 29       |  |
| 9                             | 60       |  |

| Unit  | 1: Non-calculator (33%) | 2: Calculator (33%) | 3: Calculator (33%) |
|-------|-------------------------|---------------------|---------------------|
| Grade |                         | 5                   | 8                   |

| Engagement | Home Learning |
|------------|---------------|
|            |               |

| Topic Summary                                       | %  |
|-----------------------------------------------------|----|
| Number: Structure & Calculation / %                 | 35 |
| Number: Fractions, decimals & percentages / %       | 38 |
| Number: Measures & Accuracy / %                     | 43 |
| Algebra: Notation, vocabulary and manipulation / %  | 38 |
| Algebra: Graphs / %                                 | 32 |
| Algebra: Solving equations & inequalities / %       | 35 |
| Algebra: Sequences / %                              | 30 |
| Ratio, Proportion & Rates of Change / %             | 44 |
| Geometry & Measures: Properties & Constructions / % | 38 |
| Geometry & Measures: Mensuration & Calculation / %  | 34 |
| Geometry & Measures: Vectors / %                    | 33 |
| Probability / %                                     | 34 |
| Statistics / %                                      | 33 |
|                                                     |    |

| Topic Summary                              | %   |
|--------------------------------------------|-----|
| Areas of Strength                          |     |
| N2 - Operations & place values             | 100 |
| N6 - Use powers and roots                  | 100 |
| N9 - Standard form                         | 100 |
| N15 - Rounding & error intervals           | 100 |
| A9 - Straight-line graphs                  | 100 |
| Progress Opportunities                     |     |
| A8 - Coordinates in 4 quadrants            | 30  |
| A11 - Roots, intercepts & turning points   | 30  |
| A16 - Equations of circles (Higher)        | 30  |
| A19 - Solving simultaneous equations       | 30  |
| A24 - Recognising sequences & progressions | 30  |