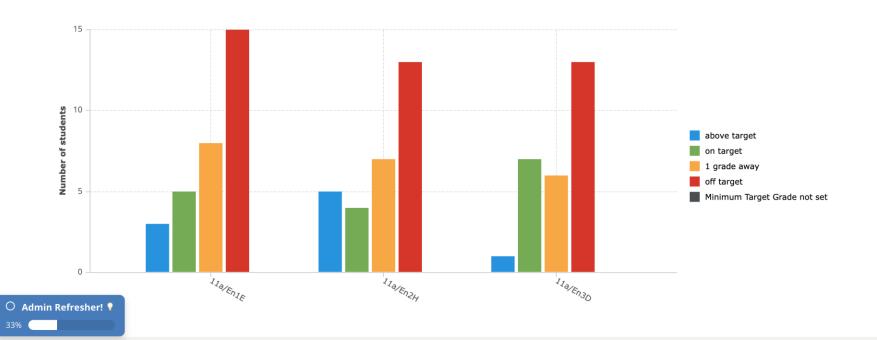

|                             | A8 Score                                         | P8 Score                                         | Grade 9-5                                        | Grade 9-4                                        |                |                |              |                                   |
|-----------------------------|--------------------------------------------------|--------------------------------------------------|--------------------------------------------------|--------------------------------------------------|----------------|----------------|--------------|-----------------------------------|
| Class Teacher Number of stu | Average Unit<br>Grade<br>Minimum Target<br>Grade | Average Unit<br>Grade<br>Minimum Target<br>Grade | Average Unit<br>Grade<br>Minimum Target<br>Grade | Average Unit<br>Grade<br>Minimum Target<br>Grade | % above target | % 1 grade away | % off target | % Minimum Target Grade not<br>set |
| All Classes 87              | 4.06 5.40                                        | -0.49 0.85                                       | 24 59                                            | 52 70                                            | 10% 18%        | 24%            | 47%          | 0%                                |
| 11a/En1E 31                 | 3.68 5.23                                        | -0.87 0.68                                       | 3 19                                             | 16 23                                            | 10% 16%        | 26%            | 48%          | 0%                                |
| 11a/En2H 29                 | 4.07 5.10                                        | -0.13 0.90                                       | 9 17                                             | 16 22                                            | 17% 14%        | 24%            | 45%          | 0%                                |
| 11a/En3D 27                 | 4.48 5.93                                        | -0.45 1.00                                       | 12 23                                            | 20 25                                            | 4% 26%         | 22%            | 48%          | 0%                                |