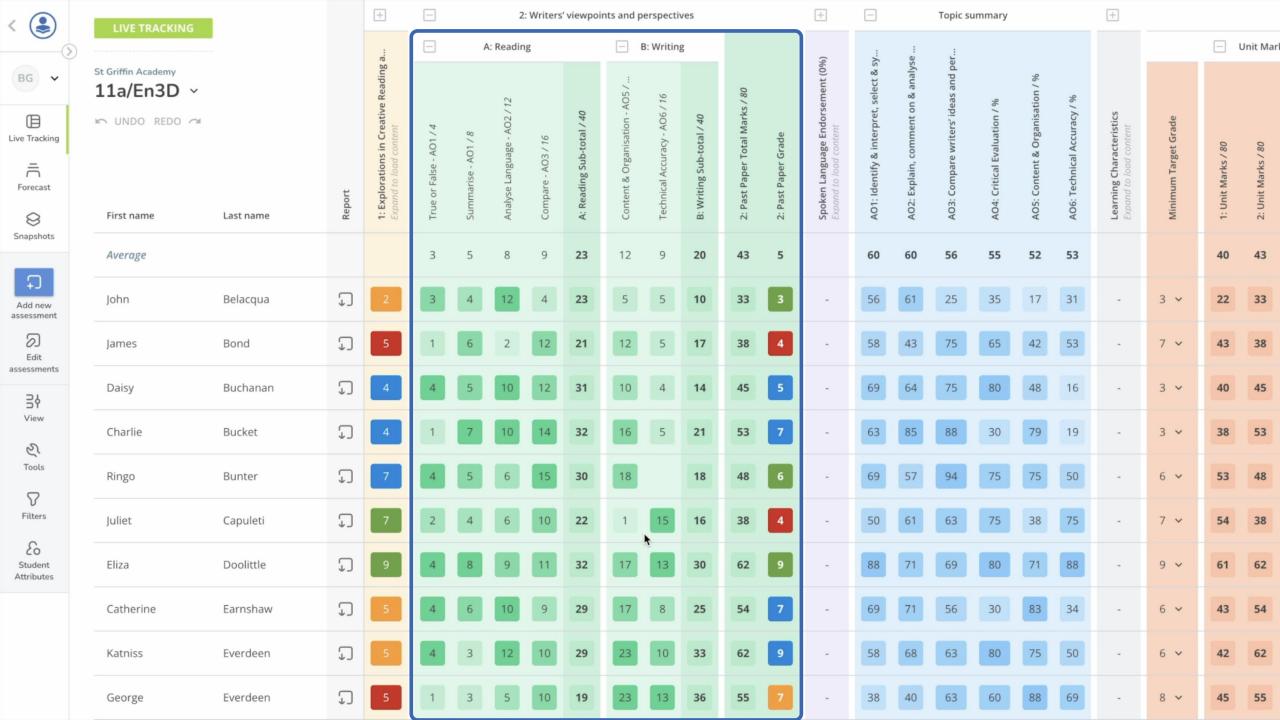

|                             | A8 Score                                         | P8 Score                                         | Grade 9-5                                        | Grade 9-4                                        |                |                |              |                                   |
|-----------------------------|--------------------------------------------------|--------------------------------------------------|--------------------------------------------------|--------------------------------------------------|----------------|----------------|--------------|-----------------------------------|
| Class Teacher Number of stu | Average Unit<br>Grade<br>Minimum Target<br>Grade | Average Unit<br>Grade<br>Minimum Target<br>Grade | Average Unit<br>Grade<br>Minimum Target<br>Grade | Average Unit<br>Grade<br>Minimum Target<br>Grade | % above target | % 1 grade away | % off target | % Minimum Target Grade not<br>set |
| All Classes 87              | 4.06 5.40                                        | -0.49 0.85                                       | 24 59                                            | 52 70                                            | 10% 18%        | 24%            | 47%          | 0%                                |
| 11a/En1E 31                 | 3.68 5.23                                        | -0.87 0.68                                       | 3 19                                             | 16 23                                            | 10% 16%        | 26%            | 48%          | 0%                                |
| 11a/En2H 29                 | 4.07 5.10                                        | -0.13 0.90                                       | 9 17                                             | 16 22                                            | 17% 14%        | 24%            | 45%          | 0%                                |
| 11a/En3D 27                 | 4.48 5.93                                        | -0.45 1.00                                       | 12 23                                            | 20 25                                            | 4% 26%         | 22%            | 48%          | 0%                                |