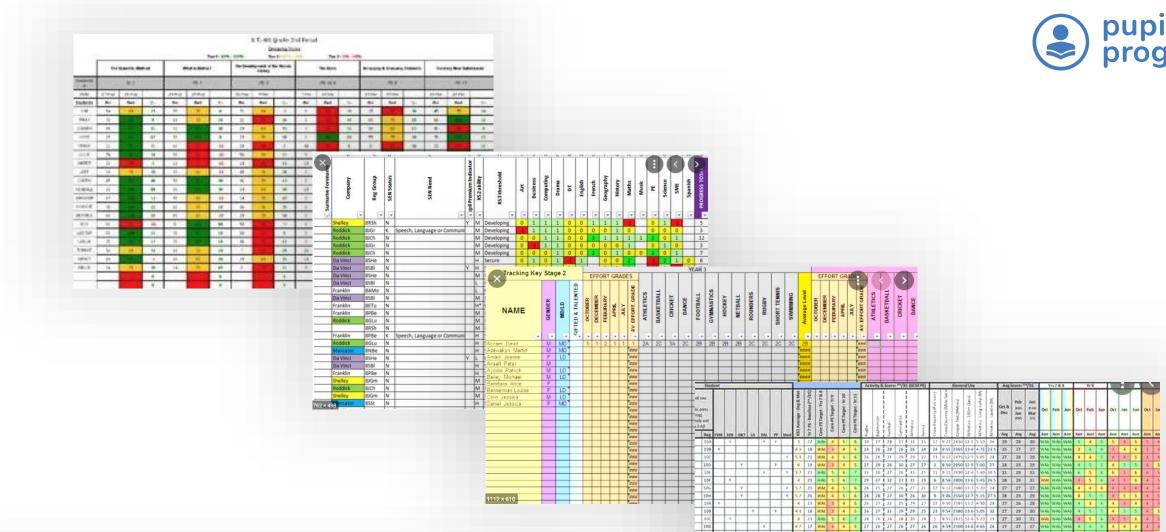

### PIXLWAVES

powered by

powered by

Accuracy

**Classroom Impact** 

|          |      | had 600 total had had had had been been been been been been been bee |       |        |        |      |           |          |      |       |          |      |      |           |         |                        |         |        |  |  |  |  |  |  |
|----------|------|----------------------------------------------------------------------|-------|--------|--------|------|-----------|----------|------|-------|----------|------|------|-----------|---------|------------------------|---------|--------|--|--|--|--|--|--|
|          | tre  | -                                                                    | **    |        | -      |      | (be) been | Total of | -    |       | See More |      | -    | A Francis | lumeri. | Foreign New Substances |         |        |  |  |  |  |  |  |
| -        | 6 0  | ME                                                                   |       |        | - 111  |      | M ·       | (9)      |      |       | 79.94    | U S  |      | mr.       |         | W-11                   |         |        |  |  |  |  |  |  |
| 1946     | SNA. | - promise                                                            |       | (1984) | photo: |      | Store     | THE      |      | 2704  | \$819Ar  |      | 9176 | -british  |         | 44-04-                 | (89496) |        |  |  |  |  |  |  |
| Tradects | Bul  | field                                                                | . 19- | . No   | feet   | 10-  | 84        | 647      | 9-   | 84    | ded      | . 9- | 84   | And -     | 31      | thai                   | Ped     | 95.    |  |  |  |  |  |  |
| 198      | 14   | 1000                                                                 | -11   | 19     | 1.00   |      | - 6       | 1.00     |      |       | 0.000    | 100  | 19.  |           |         | 1.08                   |         | 160    |  |  |  |  |  |  |
| 9967     | - 9  |                                                                      |       | 19     |        | 10.1 |           |          |      | 11.10 |          | . to | - 19 | - 4       | 16      | 16                     | 100     | 16     |  |  |  |  |  |  |
| 2000     | 99   |                                                                      | - 10  | 11     | 200    |      | . IF      | - 84     | 76   |       |          | . 10 | -    | 40.       | 10      |                        | 1       | 10     |  |  |  |  |  |  |
| 107E     | .11  |                                                                      | 41    | - 11   |        |      | 31        |          | - 18 | 4     |          | 90   | **   | 100       | 100     | 2                      | 1000    | - 96.1 |  |  |  |  |  |  |
| 1886     | 31   |                                                                      | - 60  | 1881   |        | 188  | 31        |          | 4.   | - 19  |          |      |      |           | -       | 18 -                   | -       | 18     |  |  |  |  |  |  |
| ALC: N   | 1.75 |                                                                      | -     |        |        | -    | - 14      | _        | -    | -     |          |      | -    | 100       |         | -                      |         |        |  |  |  |  |  |  |

| - 0           |                      | -            | 171                      |                                                                         | 101-1           | -                 |                     |                   | - 15                    | - 1   | m'         | 40      | × 2     |                   |            |             |          |         |              |     |                |             |            |                           |                       |                        |             |                 |           |            |         |        |     |             |       |                |         |       |              |              |                          |              |            |      |      |       |            |           |      |     |      |      |      |       |      |     |   |
|---------------|----------------------|--------------|--------------------------|-------------------------------------------------------------------------|-----------------|-------------------|---------------------|-------------------|-------------------------|-------|------------|---------|---------|-------------------|------------|-------------|----------|---------|--------------|-----|----------------|-------------|------------|---------------------------|-----------------------|------------------------|-------------|-----------------|-----------|------------|---------|--------|-----|-------------|-------|----------------|---------|-------|--------------|--------------|--------------------------|--------------|------------|------|------|-------|------------|-----------|------|-----|------|------|------|-------|------|-----|---|
| ×             |                      |              |                          | ya Premium Indicator<br>KS2 ability<br>KS3 threshold<br>Art<br>Business | 2000            |                   |                     | 1000              |                         |       | B          | <       |         | ><br>             |            |             |          |         |              |     |                |             |            |                           |                       |                        |             |                 |           |            |         |        |     |             |       |                |         |       |              |              |                          |              |            |      |      |       |            |           |      |     |      |      |      |       |      |     |   |
| Surname Foren | Aue                  | dno          | SEN Status               | m Ind<br>mility<br>oility                                               | uting ma        |                   | 5 5                 | Geography         | 3                       | sic   | 8          |         | ts      | PROGRESS TOTA     |            |             |          |         |              |     |                |             |            |                           |                       |                        |             |                 |           |            |         |        |     |             |       |                |         |       |              |              |                          |              |            |      |      |       |            |           |      |     |      |      |      |       |      |     |   |
| , e           | Comp                 | Reg Gro      | SEN Status               | KS2 abilit<br>KS3 thresh<br>Art<br>Business                             | Computing       | 0                 | French              | Histo             | Mat                     | Music | Science    | SME     | Spanish | SRES!             |            |             |          |         |              |     |                |             |            |                           |                       |                        |             |                 |           |            |         |        |     |             |       |                |         |       |              |              |                          |              |            |      |      |       |            |           |      |     |      |      |      |       |      |     |   |
| - 64.5        |                      | æ            | <u>~</u>                 | A S                                                                     | 0               |                   |                     | 9                 |                         |       |            |         |         | PROC              |            |             |          |         |              |     |                |             |            |                           |                       |                        |             |                 |           |            |         |        |     |             |       |                |         |       |              |              |                          |              |            |      |      |       |            |           |      |     |      |      |      |       |      |     |   |
| - °           |                      | * *          | ·                        | T T T                                                                   |                 |                   |                     |                   |                         |       | +          |         |         | v                 |            |             |          |         |              |     |                |             |            |                           |                       |                        |             |                 |           |            |         |        |     |             |       |                |         |       |              |              |                          |              |            |      |      |       |            |           |      |     |      |      |      |       |      |     |   |
| _             | Shelley<br>Roddick   | 8RSh<br>8JGr | N Speech, Language or Co | Y M Developing 0 1 mmuni M Developing 1 1                               |                 | 0 0               |                     | 1 1               |                         |       | 0 0        |         | -       | 5                 |            |             |          |         |              |     |                |             |            |                           |                       |                        |             |                 |           |            |         |        |     |             |       |                |         |       |              |              |                          |              |            |      |      |       |            |           |      |     |      |      |      |       |      |     |   |
| _             | Roddick              |              | N Speech, Language or Co | M Developing 0 0                                                        |                 | 0 0               |                     | 1 1               |                         | 1     |            | 1       |         | 12                |            |             |          |         |              |     |                |             |            |                           |                       |                        |             |                 |           |            |         |        |     |             |       |                |         |       |              |              |                          |              |            |      |      |       |            |           |      |     |      |      |      |       |      |     |   |
| -             | Roddick              |              | N                        | M Developing 0                                                          | 1 1             |                   | 0 0                 |                   |                         |       | 0 1        |         |         | 3                 |            |             |          |         |              |     |                |             |            |                           |                       |                        |             |                 |           |            |         |        |     |             |       |                |         |       |              |              |                          |              |            |      |      |       |            |           |      |     |      |      |      |       |      |     |   |
| _             | Roddick<br>Da Vinci  | 8JCh<br>8SHe | N N                      | H Secure 0 1                                                            | 0 1             | 0 (               |                     | 0 0               | 0                       | 0     | 2 0        | 1       | 0       | 7                 |            |             |          |         |              |     |                |             |            |                           |                       |                        |             |                 |           |            |         |        |     |             |       |                |         |       |              |              |                          |              |            |      |      |       |            |           |      |     |      |      |      |       |      |     |   |
|               | Da Vinci             | 8581         | N                        | Y H X Tracking Ke                                                       | -               | - 1               |                     |                   |                         |       |            |         | Y       | AR 3              |            |             |          |         |              |     |                |             |            |                           |                       |                        | _           |                 | _         |            |         |        |     |             |       |                |         |       |              |              |                          |              |            |      |      |       |            |           |      |     |      |      |      |       |      |     |   |
| _             | Da Vinci<br>Da Vinci |              | N N                      | M X Hacking IX                                                          | y Stage 2       |                   |                     | ORT GR            |                         |       |            |         |         |                   |            |             |          |         |              |     |                |             | H          | EFF                       | ORT                   | GR/                    | OES         |                 |           |            |         | 1      |     |             |       |                |         |       |              |              |                          |              |            |      |      |       |            |           |      |     |      |      |      |       |      |     |   |
|               | Franklin             | 8AMo         | N                        |                                                                         |                 | TEC.              |                     |                   | ADE                     | un.   | =          |         |         | _                 | 8          |             | o        | 0       | S            |     |                | rel         |            |                           |                       |                        | 4           |                 | S         | =          |         |        |     |             |       |                |         |       |              |              |                          |              |            |      |      |       |            |           |      |     |      |      |      |       |      |     |   |
| _             | Da Vinci<br>Franklin |              | N N                      | M I                                                                     | ER O            | YE.               | BER                 | ARY               | - GR                    | ETIC  | TBA        | XET     | E CE    | BAL               | LST.       | KEY<br>3ALL | DED      | SBY UEA | T N          | 2   | ž į            | Lev         | E          | BER                       | ARY                   |                        |             | 25              | E         | TBA        | XE      | DANCE  |     |             |       |                |         |       |              |              |                          |              |            |      |      |       |            |           |      |     |      |      |      |       |      |     |   |
|               | Franklin             | 8PBe         | N                        | M NAME                                                                  | GENDER<br>MD/LD | GIFTED & TALENTED | OCTOBER<br>DECEMBER | FEBURARY<br>APPIL | JULY<br>AV EFFORT GRADE | 呈     | BASKETBALL | CRICKET | DANCE   | FOOTBALL          | GYMNASTICS | HOCKEY      | ROHNDERS | RUGBY   | SHORT TENNIS | 3   | SWIMMING       | Average Les | 100        | CEN                       | FEBURARY              | APR                    | JULY        | AV. EFFORT GRAD | ATHLETICS | BASKETBALL | CRICKET | DA     |     |             |       |                |         |       |              |              |                          |              |            |      |      |       |            |           |      |     |      |      |      |       |      |     |   |
|               | Roddick              | 8GLu<br>8RSh | N N                      | M                                                                       | 9               | TED               | OC DE               | #                 | 18                      | A     | BA         |         |         | -                 | 6          | - E         | 0        | 2       | SHC          | 1   | 00             | Ave         | ŏ          | 2                         | E                     |                        |             | 4               | 4         | BA         |         |        |     |             |       |                |         |       |              |              |                          |              |            |      |      |       |            |           |      |     |      |      |      |       |      |     |   |
| _             | Franklin             |              | K Speech, Language or Co | mmuni H !                                                               |                 | ₽,                |                     |                   | . 4                     |       |            |         |         |                   |            |             |          |         | 1            |     |                | ÷           | -          |                           |                       |                        | +           | -               |           |            |         |        |     |             |       |                |         |       |              |              |                          |              |            |      |      |       |            |           |      |     |      |      |      |       |      |     |   |
|               | Roddick              | 8GLu         | N                        | H SAccam David                                                          | M MC            |                   | 1 1                 | 2 1               | 1 1                     | 2A    | 2C         | 3A      | 2C      | 28                | 28         | 28 26       | 2        | 2C 2C   | 20           | 2   | 2C             | 28          |            | T                         |                       |                        | 10          | ##              | _         |            |         |        |     |             |       |                |         |       |              |              |                          |              |            |      |      |       |            |           |      |     |      |      |      |       |      |     |   |
| _             | Mercator<br>Da Vinci | 8NBe<br>8SHe | N N                      | H (Adewakun Martin<br>Y L (Amad Joanne                                  | F LD            |                   |                     |                   | MM                      | ev.   |            |         |         |                   | $\pm$      |             | +        |         | +            | +   |                | VALUE A     |            | t                         |                       |                        | di di       | ##<br>##        |           |            |         |        |     |             |       |                |         |       |              |              |                          |              |            |      |      |       |            |           |      |     |      |      |      |       |      |     |   |
|               | Da Vinci             | 8581         | N                        | H Ansell Peter                                                          | M LD            |                   |                     |                   | NA<br>NA                |       |            |         |         | -                 | -          | -           | F        |         | -            |     |                |             | F          | F                         |                       |                        | =           | ***             |           |            |         |        |     |             |       |                |         |       |              |              |                          |              |            |      |      |       |            |           |      |     |      |      |      |       |      |     |   |
| _             | Franklin<br>Shelley  |              | N N                      | Bailey Michael                                                          | M LD            |                   |                     |                   | 22                      | =     |            |         |         |                   | #          |             |          |         |              |     |                |             |            | t                         |                       |                        | #           | ##              |           |            |         |        |     |             |       |                |         |       |              |              |                          |              |            |      |      |       |            |           |      |     |      |      |      |       |      |     |   |
|               | Roddick              | 8JCh         | N                        | M I Dannaman I mile                                                     | F LD            |                   |                     |                   | **                      | =     |            |         | -       | - 51              | ident      |             | ÷        |         |              |     | ŀ              |             |            | _                         |                       |                        |             | Ac              | sivity 6  | Scor       | e; **/3 | s (ocs | PE  | -           | - Ge  | secial 1       | Ne.     |       | 7            | Aug          | Score                    | = 7          | 35         |      | Y/17 | 6.8   | 7          |           | X1-3 | -   | 7    | Ę    | H    | g.    | T    | _   |   |
| -             | Shelley              |              | N N                      | M   Colin Jessica<br>H   Daniel Jessica                                 | M LD            |                   |                     |                   | ##<br>##                | #     |            |         |         | ni nw             | П          |             |          |         |              | l h | A Ma           | 10,000      |            | 578                       | 11.9                  | Vr 3.0                 | pet - Ye 11 |                 | 1 3       | 1          | 3       |        | - 1 | 1 1         |       | 1              |         | 2 3   | 5            |              | Sel                      | 6            | No         |      | 1    | Т     | 1          |           |      |     | 1    |      |      |       |      |     |   |
| 762 × 4       | 98 Heator            | 0331         | IN .                     | n Cantel Jessica                                                        | FINL            |                   |                     |                   | 900                     | #     |            |         |         | ta, press         |            |             | Ш        |         |              |     | age - fing & i |             |            | Core PETarget - Yrs 7 & B | Care PE Target - Tr 9 | Core PE Target - Yr 30 | - tella     |                 | 1.3       | į          | 3       | i      | - 1 | Salah Salah |       |                |         | 2 3   | ) U(ga       | Oct &<br>Dec | Fed<br>and<br>Jan<br>and |              | Mar<br>dio | Oct  | Fel  |       | 1019       | Oct       | feb  | ha  | -    | Oct  | ,tan | fu    | m 0  | κt  |   |
|               |                      |              |                          |                                                                         |                 |                   |                     |                   | ##                      | #     |            |         |         | 'Ungl<br>culy son |            |             | Ш        |         |              |     |                |             | Ш          | g.                        | PET.                  | PETA                   | Piltra      | L               | 103       | 1 =        | alks    | 1 5    |     | 200         | į     |                |         |       | 3            |              | 2034                     | 4            | 830        |      |      |       | 1          |           |      |     | 1    |      |      |       | П    |     |   |
|               |                      |              |                          |                                                                         |                 |                   |                     |                   | 22                      | #     |            |         |         | EAST RE           |            | SEN G       |          | IA EM   | 100          | Med | KS2 Ave        | 100         |            | Core                      | Can                   | Cone                   | Cons        | 1480            | 100       | postbu     | Spring  | 904    | 1   | 1           |       |                |         |       | P. F         | Ave          | Aug                      |              | Aug        | Auri | Au   | A A   | ust        | Aust      | Asut | Au  | MT . | Aust | Aus  | t Ass | at / | AVE |   |
|               |                      |              |                          |                                                                         |                 |                   |                     |                   | **                      | =     |            |         |         | 11                | A          | 7           |          | ,       | 1            |     | .7             | 2           | 7 1        | NAb                       | 4                     | 5                      | 6           | 10              | 27        | 28         |         | 1 11   | 25  |             |       |                | 1 5     |       | 76           | 29           | -21                      |              | 10         | WAS  | b W/ | Ab VI | ыAb        | 5         | 4    | - 5 |      | 5    | 4    | .5    |      | 5   |   |
|               |                      |              |                          |                                                                         |                 |                   |                     |                   | 90<br>22                | #     |            |         |         | 30                |            | +           | +        | -       |              | -   | 53             | 1 7         | -          | WAL                       | 4                     |                        | 5           |                 |           |            |         | 26     |     | 4 9.5       | 5 23  | 65 11          | 4 4     |       |              | 25           |                          |              | 27         | WAS  | 6 W/ | Ab W  | AAD-       |           | 4    |     |      | 4    | 4    |       |      | 1   |   |
|               |                      |              |                          |                                                                         |                 |                   |                     |                   | ##                      | #     |            |         |         | 10                |            |             |          |         | 7            |     | 6              | -           | _          | WAL                       |                       | 4                      | 5           |                 |           |            |         | 27     |     | 2 8.1       | 0 29  | 50 12          | 9 3     |       |              | 26           | 25                       |              | 29         | WAR  | e W/ | 45 V  |            | 4         |      | ,   |      |      | 5    |       | 1    |     |   |
|               |                      |              |                          |                                                                         |                 |                   |                     |                   | Male                    | =     |            |         |         | 10                |            |             | -        |         |              | 7   | 1.7            | 2           |            |                           | 5                     | 6                      | 7           | 21              | 30        | 27         |         | -33    |     | 1 9         | 2 24  | 90-12          | 4.5     | 40 34 | -            | 31           |                          |              | 33         | WAS  | 6 W/ | Ab V  | Mb         | 6         | 5    | £   |      | 4    | - 5  | -     | 4    | 6   | I |
|               |                      |              |                          |                                                                         |                 |                   |                     |                   | **                      |       |            |         |         | 10                |            | 1           |          | +       |              | v   | 57             | 2           |            | -                         | 4                     | _                      | 6           | 29<br>78        |           | 32         | 27      | 27     | 77  | 2 9         | 2 74  | 00 13<br>80 13 | 1 5     | 201   | -            | 26           | 29                       |              | 27         | WA   | e wa | Ab W  | AAD<br>AAD | 4         | 4    | 4   |      | 4    | 4    | 6     | ď    |     |   |
|               |                      |              |                          | 1112 × 610                                                              |                 |                   |                     |                   | 22                      | =     |            |         |         | 10                |            |             | ,        |         |              | ¥   | 5.7            | 2           |            |                           | 4                     |                        | 6           |                 | 28        |            |         | 26     |     | 9 90        | 16-25 | 50 17          | 7 5     | 15 2  | 7.5.         | 28           | 29                       | <b>6</b> 2 6 | 29         | WAR  | o W/ | Ab W  | _          | ā         | _    | 3   |      | 4    | 5    | -     | 4    | e.  |   |
|               |                      |              |                          | St. March Committee Committee                                           |                 |                   |                     | 100               | Tau                     | -1    | 15:        |         | - 1     | 10                |            |             | +        | v       |              | -   | 4              | -           | 5 1<br>8 1 | WAL                       |                       | 4                      | 5           | 26              | 27        | 1 31       |         | 29     |     | 9 9 9       |       |                | 8 5     |       |              | 27           |                          |              | 28         | WAS  | o WA | Ab V  |            | 4         | 3    | 4   |      | 4    | 3    | 4     | Ŧ    | -   |   |
|               |                      |              |                          |                                                                         |                 |                   |                     |                   |                         |       |            |         |         | 20                | <          | Y           |          |         |              |     | 4              | 3           |            | A/Ab                      |                       | 6                      | 7           |                 |           | 1 34       | 78      | 10     | 24  | 5 83        | 5 21  | 15 52          | 4 5     | 20    | 23           | 27.          | 30                       | 0            | 31         | WA   | W    | Ab V  | Alb        | A         |      | 4   |      | 4    | 5    | 6     |      | 6   |   |
|               |                      |              |                          |                                                                         |                 |                   |                     |                   |                         |       |            |         |         | 10                |            | $\vdash$    | -        | . 7     |              |     | 4.7            |             | 7          | WAL                       | 3                     | 4                      | 5           | 27              | 26        |            |         | 27     |     | 6 9.5       |       |                | 0 4     |       | and the last | 27           |                          |              | 27         | WAG  | a wy | AD W  |            |           | 5    |     |      |      | 4    |       | 4    | 4   |   |
|               |                      |              |                          |                                                                         |                 |                   |                     |                   |                         |       |            |         |         | 10                |            |             | -        |         | -            |     | 3.1            | 1 2         | 0 1        | WAL                       | 4                     | 5                      | 6           | 29              | 22        | 29         |         | 29     |     |             |       |                | 5 4     |       |              | 26           | 25                       |              | 29         | WAS  | w/   | Ac V  | NA.        |           | 4    |     |      |      | 3    |       | +    |     |   |
|               |                      |              |                          |                                                                         |                 |                   |                     |                   |                         |       |            |         |         | 10                |            |             |          |         |              | 7.  | 5              |             |            |                           | 4                     |                        | 6           | 30              | 28        | 28         | 21      | 29     | 26  | 4 9         | 10 24 | ro s.          | 1 5     | 00 3  | 2.5          | 29           | 29                       | 100          | 29         | WAS  | b W  | Ab W  | Mb         |           | 5    |     |      | 3    | 3    |       |      | ۶.  |   |
|               |                      |              |                          |                                                                         |                 |                   |                     |                   |                         |       |            |         |         | 10                |            | Y           | +        | -       |              |     | A.7            | 2           |            |                           | 4                     |                        | 6           |                 | 25        |            | 25      | 29     |     | 8 9 9       | -     | and deep       | and the |       |              | 26           | 27                       |              | 28<br>29   | WA   | W    | Ab W  | -          |           | 4    |     |      |      | 4    |       | +    | 1   |   |
|               |                      |              |                          |                                                                         |                 |                   |                     |                   |                         |       |            |         |         | 30                | -          |             | #        | T       |              | Y   | -              | 2           |            | M/Ab                      |                       | 5                      | 6           |                 |           |            |         | 26     |     |             |       |                | 5 5     |       |              | 35           | 29                       | 9.0          | 29         | WAS  | b W/ | Ab W  | ulb        | 5         | 5    | 3   |      |      | 5    |       |      | 5   |   |
|               |                      |              |                          |                                                                         |                 |                   |                     |                   |                         |       |            |         |         | 10                |            |             | 0        | -       | *            |     | 5.7            | -           | _          | A Ab                      | 6                     | )                      | 8           |                 | 26        |            |         | 28     |     | 0 9         | 0 25  | 00 1           | 6 5     | 20    |              | 29           |                          |              | 32         | WA   | E W/ | AD W  | unb        | Section 1 | 6    | 6   |      | 5    | -6   | -     | 1    | 5   |   |
|               |                      |              |                          |                                                                         |                 |                   |                     |                   |                         |       |            |         |         | 10                |            | 1           | +        | -       |              | 1   | 41             | 1           | -          | WAL                       | 4                     | 4                      | 5           |                 | 76        |            |         | 78     |     | 5 9.2       |       |                | 6 S     |       |              | 27           |                          |              | 29         | WA   | b W/ | Ab W  | ulle       | 3         | 4    | 4   |      | 3    | 4    |       | _    | 1   | l |
|               |                      |              |                          |                                                                         |                 |                   |                     |                   |                         |       |            |         |         | 10                |            | Y.          | 1        |         | У            |     | A.1            |             |            |                           | 9                     |                        | 5           | 25              | 21        | 76         | 76      | 10     | 25  |             |       |                |         |       | 1.5          | 24           | 26                       | 6            | 27         | WAS  | a W/ | Ab V  | dis        |           | 3    |     |      | 3    | 7    | -     | 4    |     | I |
|               |                      |              |                          |                                                                         |                 |                   |                     |                   |                         |       |            |         |         | 10                | 0          | $\vdash$    | +        | -       |              |     | 13             | 1           | 0          | WAL                       | 4                     | 5                      | 6           | 27              | 28        | 30         | 28      | 29     | 35  | 9 9         | 18 24 | 15 22          | 4 5     | 05 4  |              | 28           |                          |              | 30         | WAS  | a W/ | Ab W  | dh         | 4         | 5    | 5   |      | 4    | - 5  | 15    |      |     | l |

Inaccuracy with unit weightings | 1

Inaccuracy when applying grade boundaries | 3

囯

圃