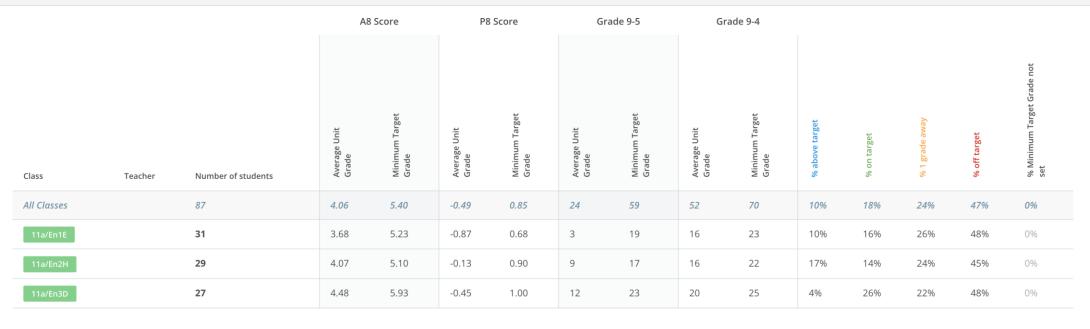

|                             | A8 Score                                         | P8 Score                                         | Grade 9-5                                        | Grade 9-4                                        |                |                |              |                                   |
|-----------------------------|--------------------------------------------------|--------------------------------------------------|--------------------------------------------------|--------------------------------------------------|----------------|----------------|--------------|-----------------------------------|
| Class Teacher Number of stu | Average Unit<br>Grade<br>Minimum Target<br>Grade | Average Unit<br>Grade<br>Minimum Target<br>Grade | Average Unit<br>Grade<br>Minimum Target<br>Grade | Average Unit<br>Grade<br>Minimum Target<br>Grade | % above target | % 1 grade away | % off target | % Minimum Target Grade not<br>set |
| All Classes 87              | 4.06 5.40                                        | -0.49 0.85                                       | 24 59                                            | 52 70                                            | 10% 18%        | 24%            | 47%          | 0%                                |
| 11a/En1E 31                 | 3.68 5.23                                        | -0.87 0.68                                       | 3 19                                             | 16 23                                            | 10% 16%        | 26%            | 48%          | 0%                                |
| 11a/En2H 29                 | 4.07 5.10                                        | -0.13 0.90                                       | 9 17                                             | 16 22                                            | 17% 14%        | 24%            | 45%          | 0%                                |
| 11a/En3D 27                 | 4.48 5.93                                        | -0.45 1.00                                       | 12 23                                            | 20 25                                            | 4% 26%         | 22%            | 48%          | 0%                                |